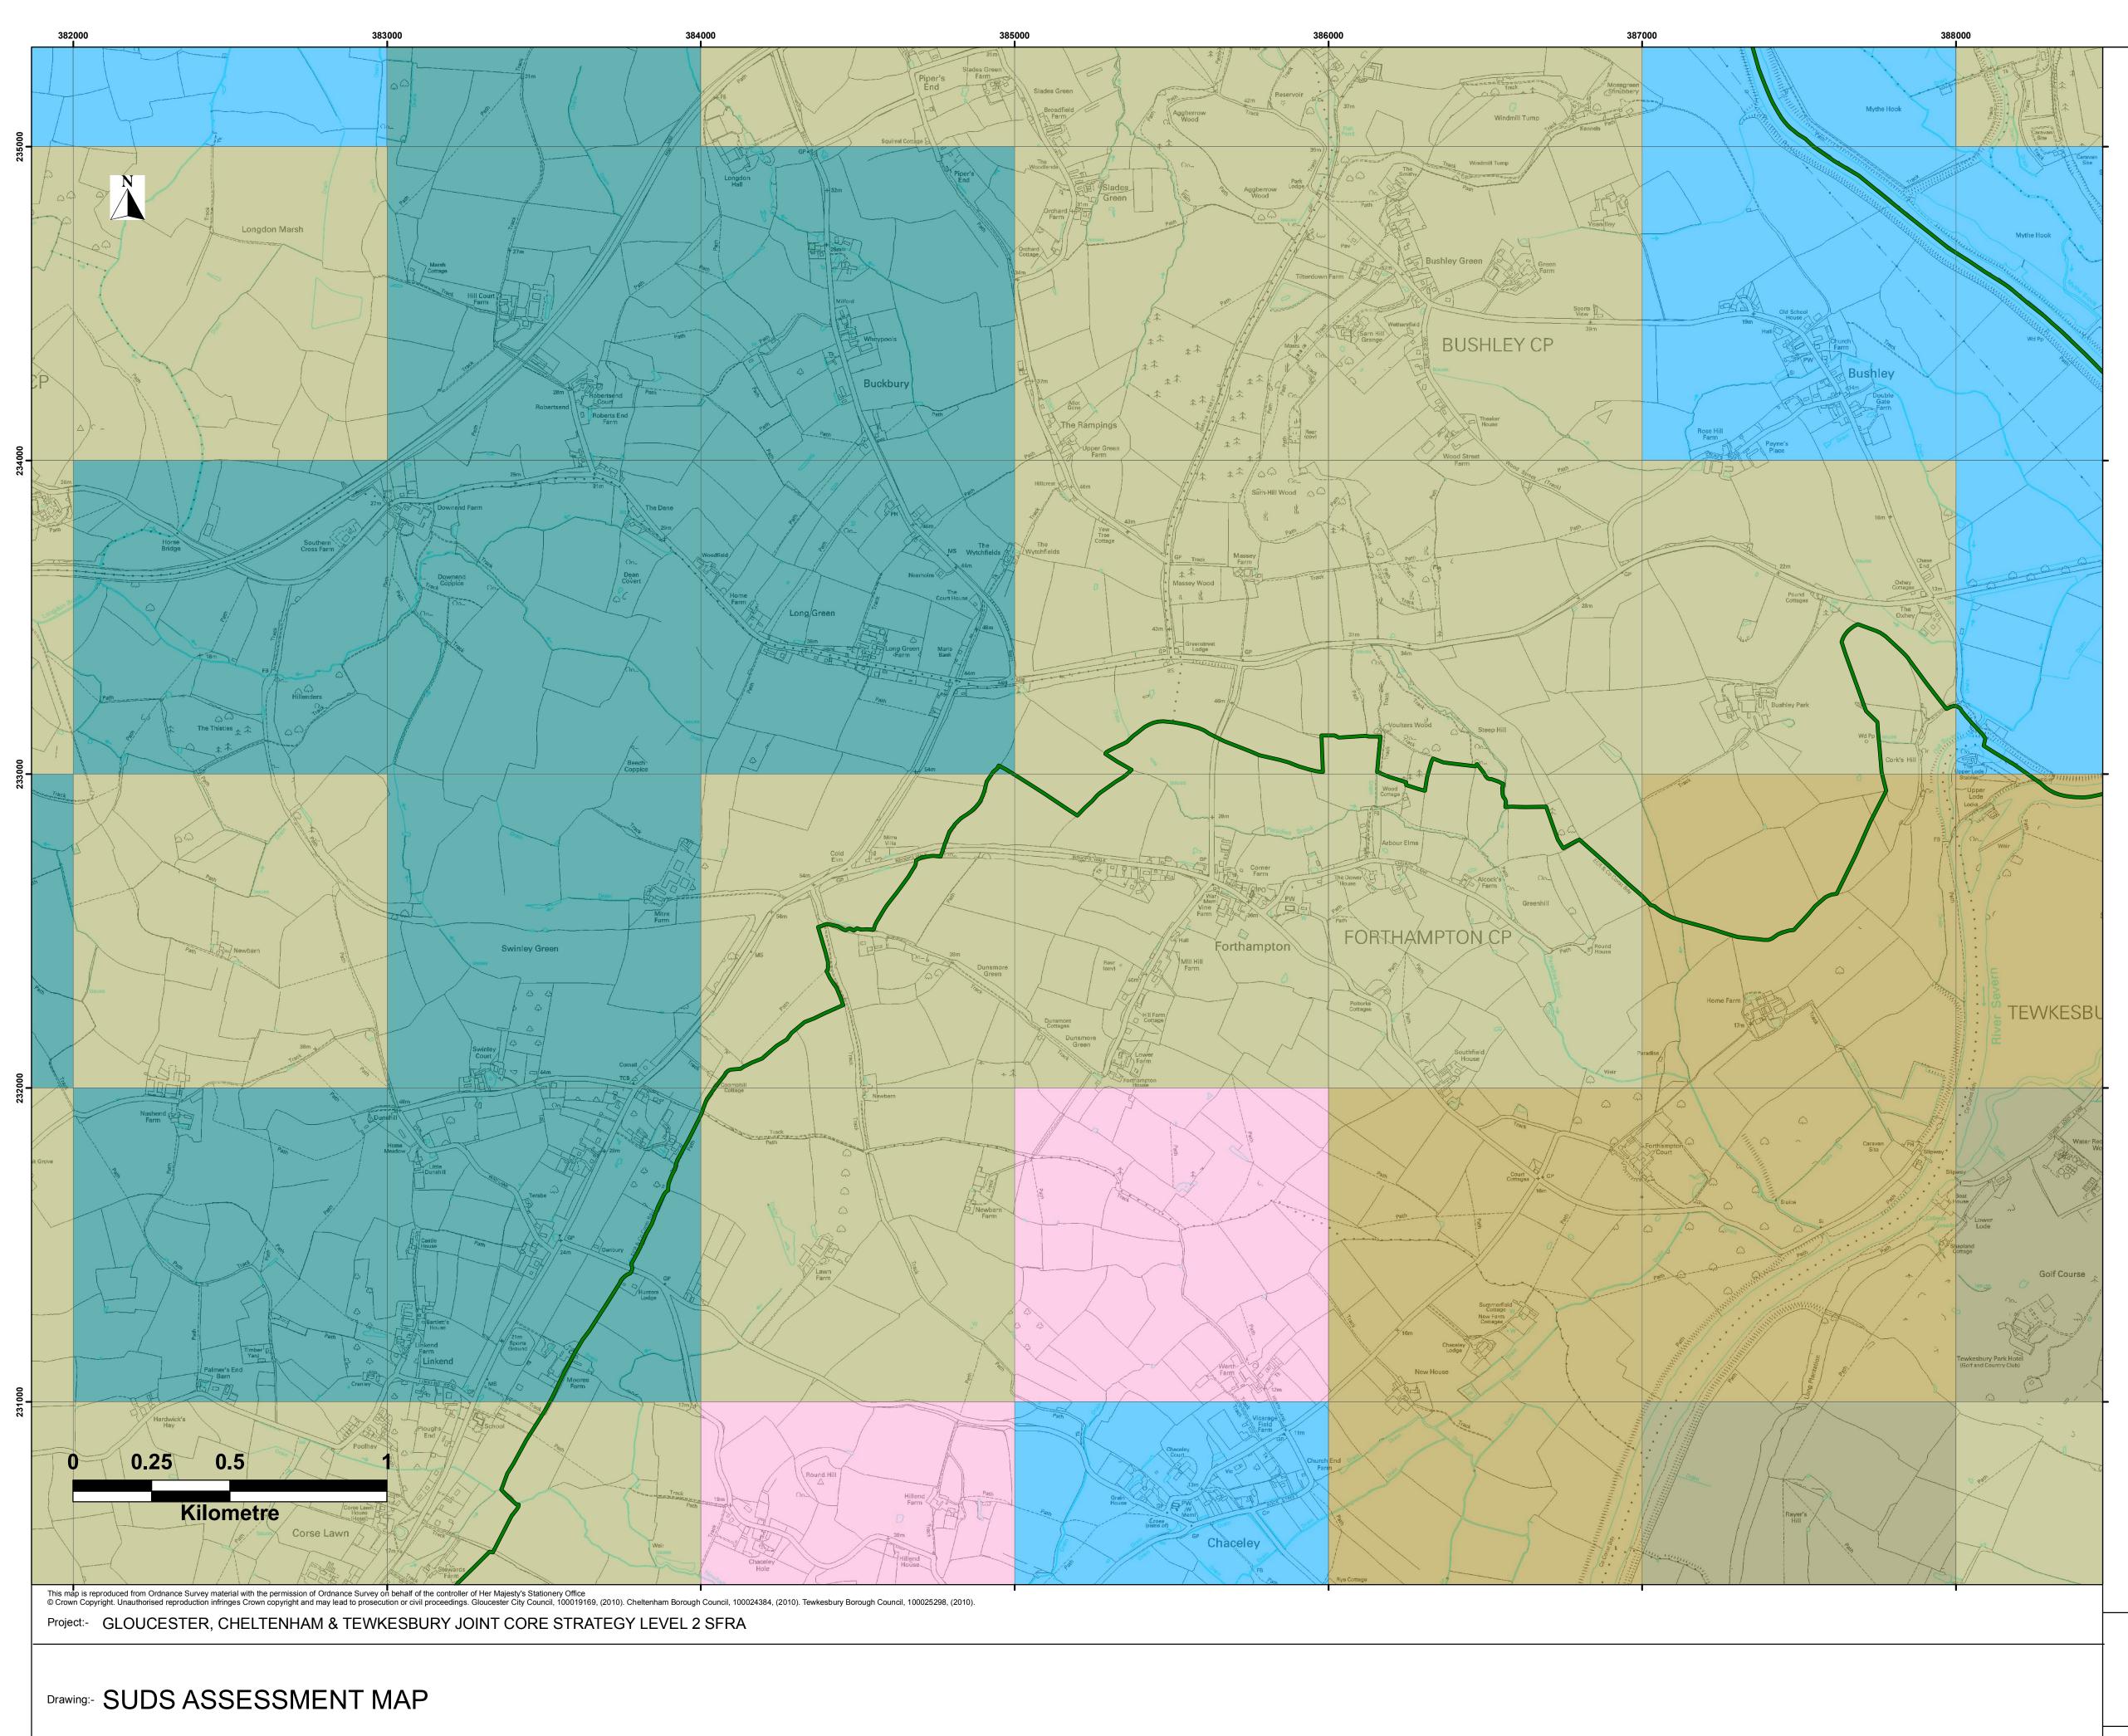

Standard Percentage Runoff SPR (%), is a parameter used in the Flood Estimation Handbook to indicate the percentage of rainfall which becomes direct response runoff in the river. A higher runoff percentage means less rainfall is infiltrated into the soil indicating lower permeability soil.