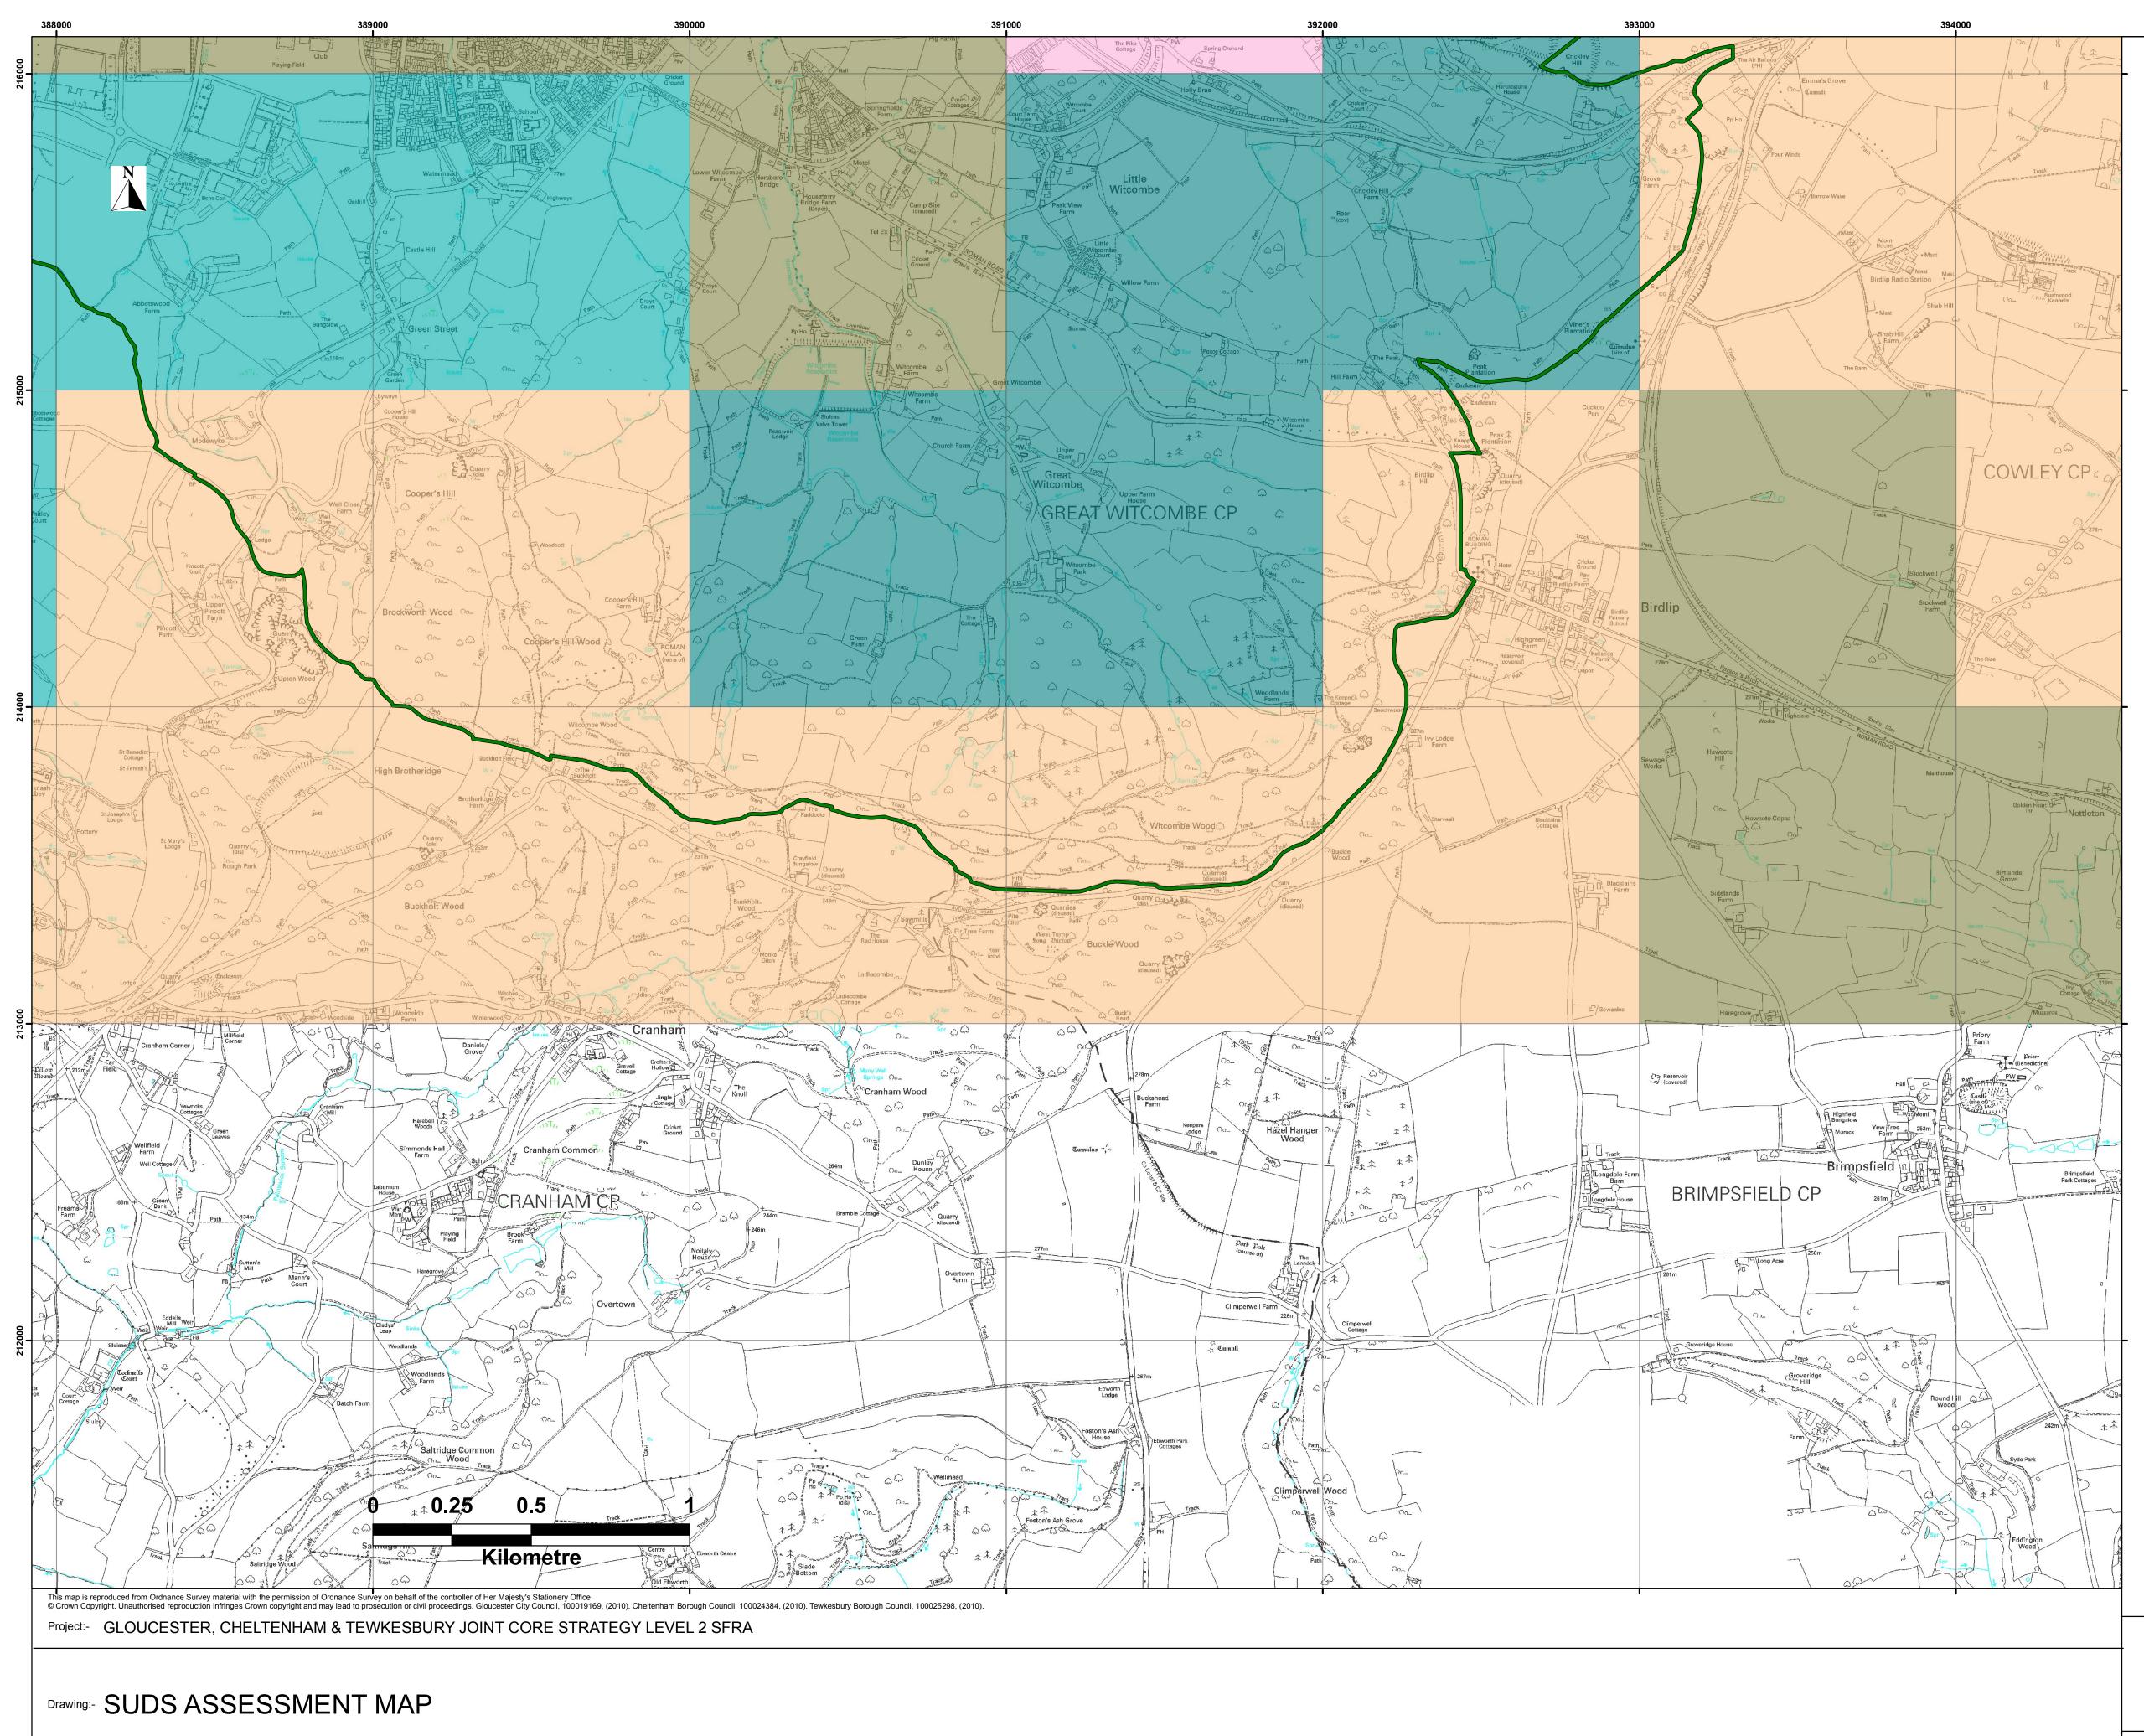

| Ī |             |               |          |                    |          |                |                          |      |    |      |             |
|---|-------------|---------------|----------|--------------------|----------|----------------|--------------------------|------|----|------|-------------|
|   | Drawn by    | :- A J Bryan  | Revision | Drawing Scale :- 1 | 1:10,000 | Drawing No     | :- WB/GCTS/DRAWING - 001 | Rev. | Ву | Date | Description |
|   | Checked by  | :- R Dunn     | Status   | Sheet No. :- 2     | 25 of 25 | Date           | :- 22 June 2010          |      |    |      |             |
|   | Approved by | :- J R Parkin | FINAL    | Plot Scale : :- 1  | I:1 @ A1 | Issuing Office | :- Birmingham            |      |    |      |             |
|   |