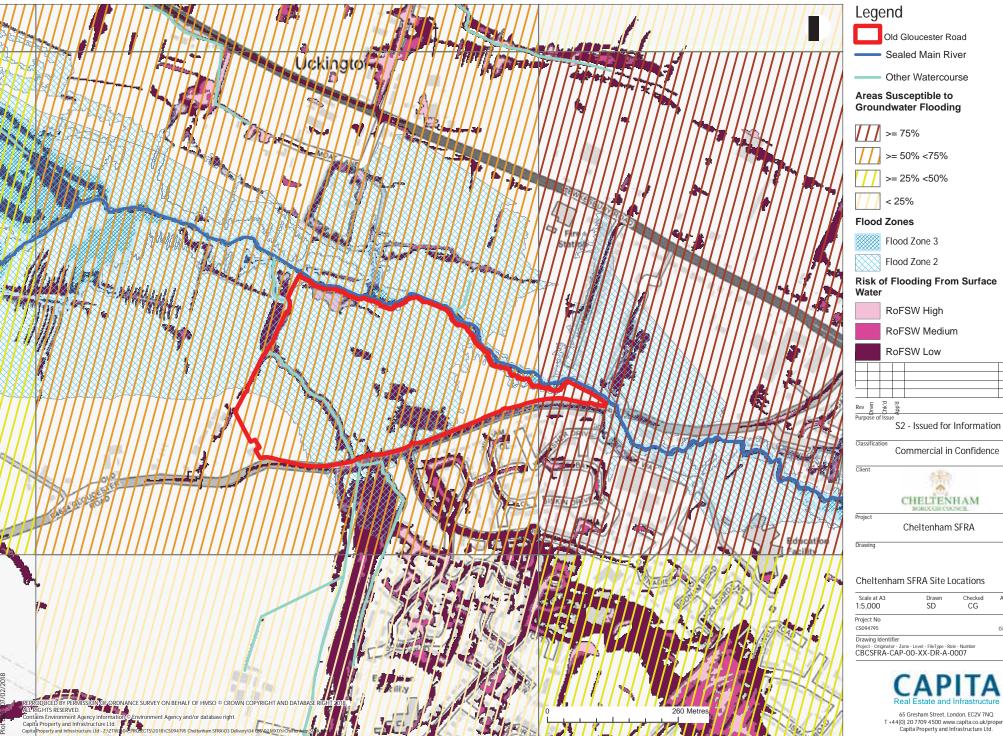

# **Groundwater Flooding**

RoFSW High

S2 - Issued for Information

Commercial in Confidence

Cheltenham SFRA

# Risk of Flooding From Surface

RoFSW High

RoFSW Low

S2 - Issued for Information

Commercial in Confidence

Cheltenham SFRA