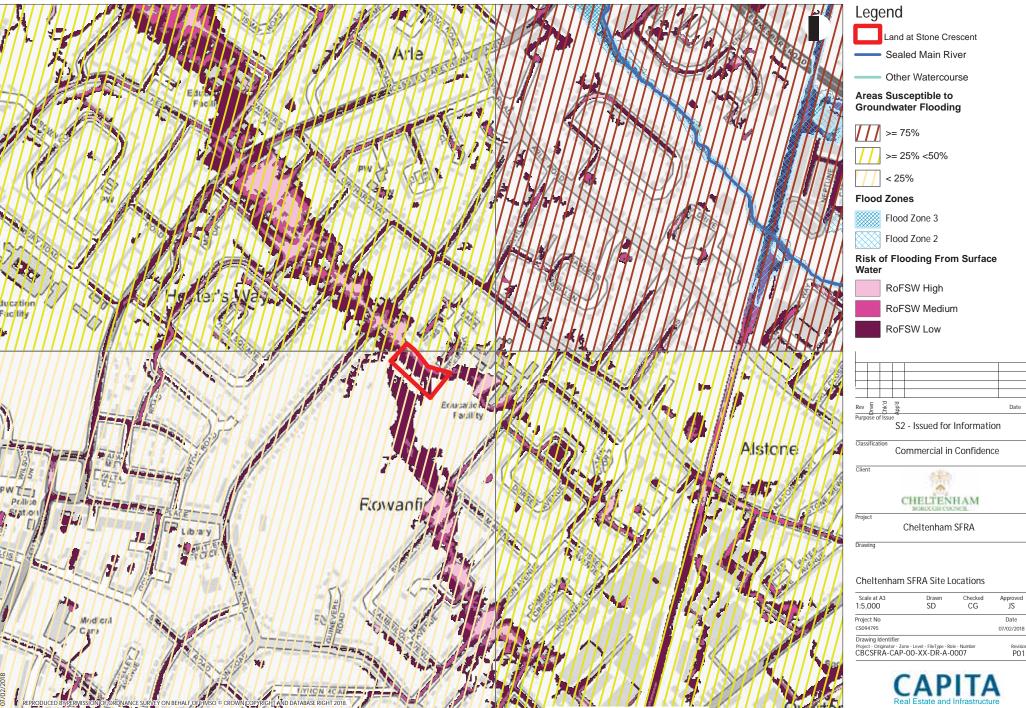

## Areas Susceptible to

>= 75%

## Risk of Flooding From Surface

S2 - Issued for Information

Commercial in Confidence

CHELTENHAM

Cheltenham SFRA