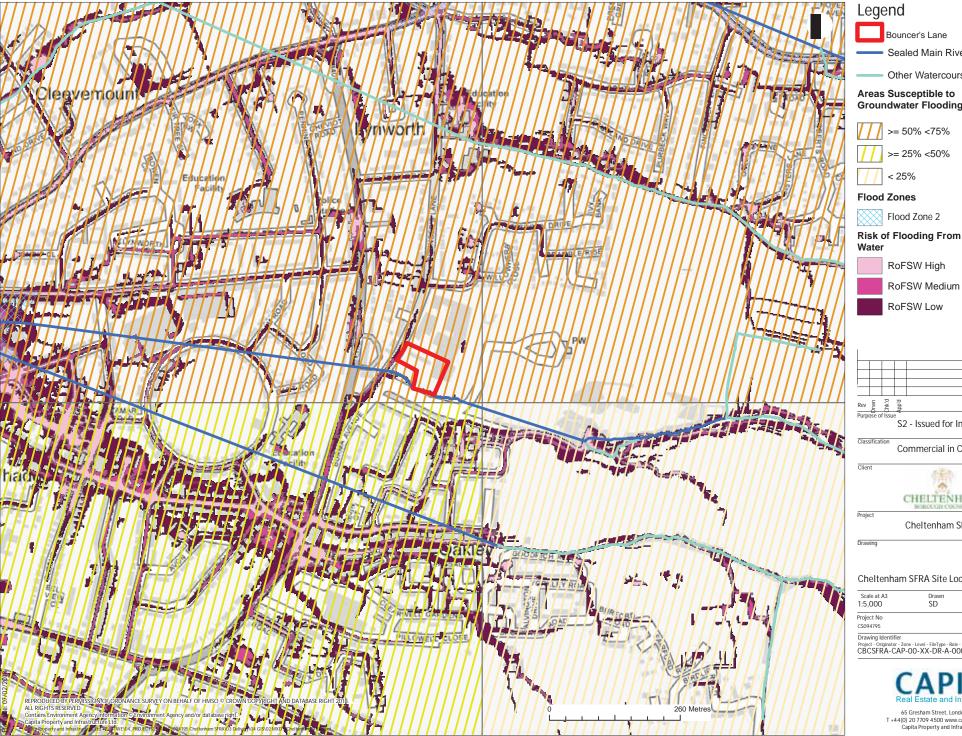

Bouncer's Lane

Sealed Main River

## Areas Susceptible to Groundwater Flooding

### Areas Susceptible to Groundwater Flooding

>= 50% <75%

>= 25% <50%

< 25%

## Risk of Flooding From Surface

RoFSW High

RoFSW Medium

RoFSW Low

S2 - Issued for Information

Commercial in Confidence

Cheltenham SFRA