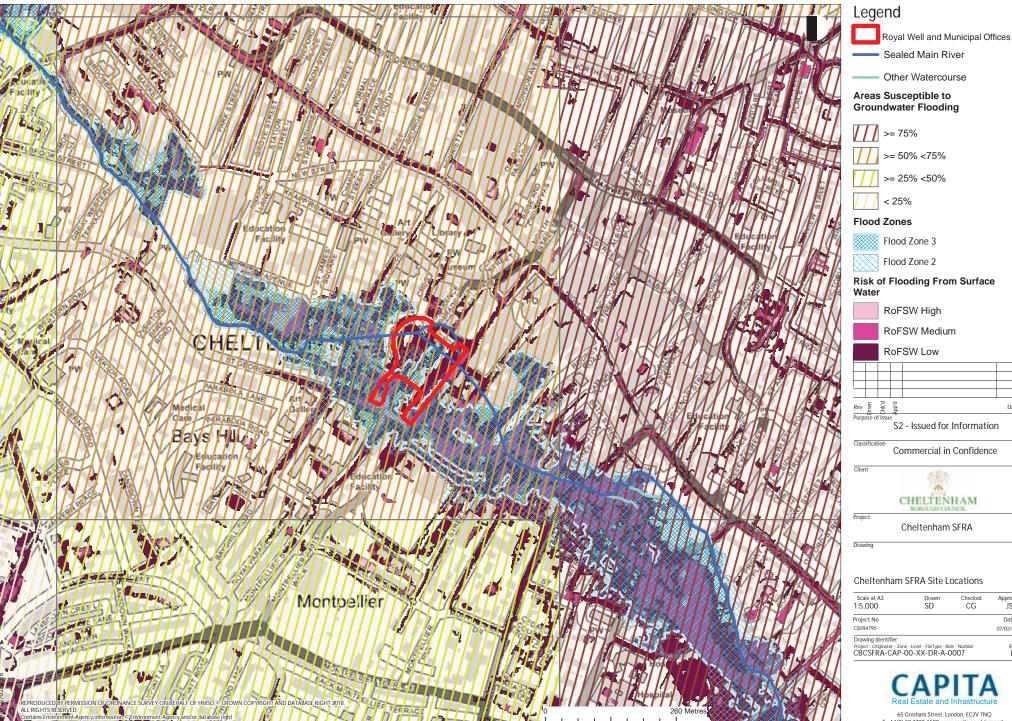

## Legend

Coro

Coronation Square

Other Watercourse

Areas Susceptible to Groundwater Flooding

>= 75%

>= 25% <50%

< 25%

Risk of Flooding From Surface Water

RoFSW High

RoFSW Medium

RoFSW Low

S2 - Issued for Information

Classification

Commercial in Confidence

Client

roject

Cheltenham SFRA

rawing

## Cheltenham SFRA Site Locations

| Scale at A3<br>1:5,000 | Drawn<br>SD | Checked<br>CG | Approved<br>JS |
|------------------------|-------------|---------------|----------------|
| Project No             |             |               | Date           |
| CS094795               |             |               | 07/02/2018     |