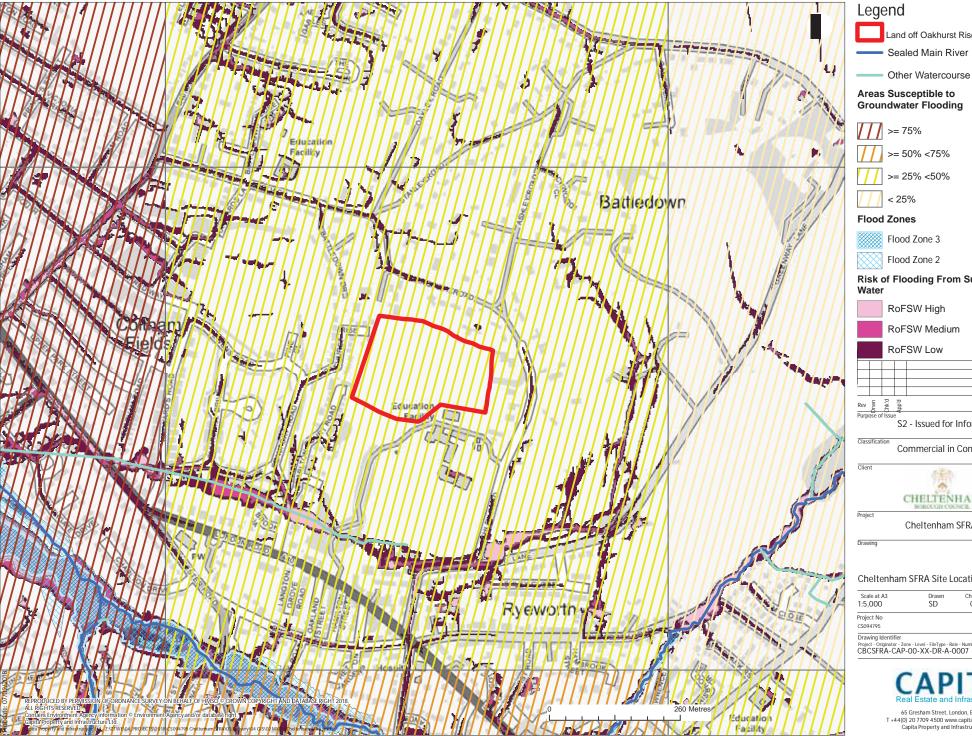

Land off Oakhurst Rise

Sealed Main River

## Areas Susceptible to

>= 75%

## Areas Susceptible to Groundwater Flooding

### Areas Susceptible to Groundwater Flooding

>= 50% <75%

>= 25% <50%

< 25%

## Risk of Flooding From Surface

RoFSW High

RoFSW Medium

RoFSW Low

S2 - Issued for Information

Commercial in Confidence

Cheltenham SFRA