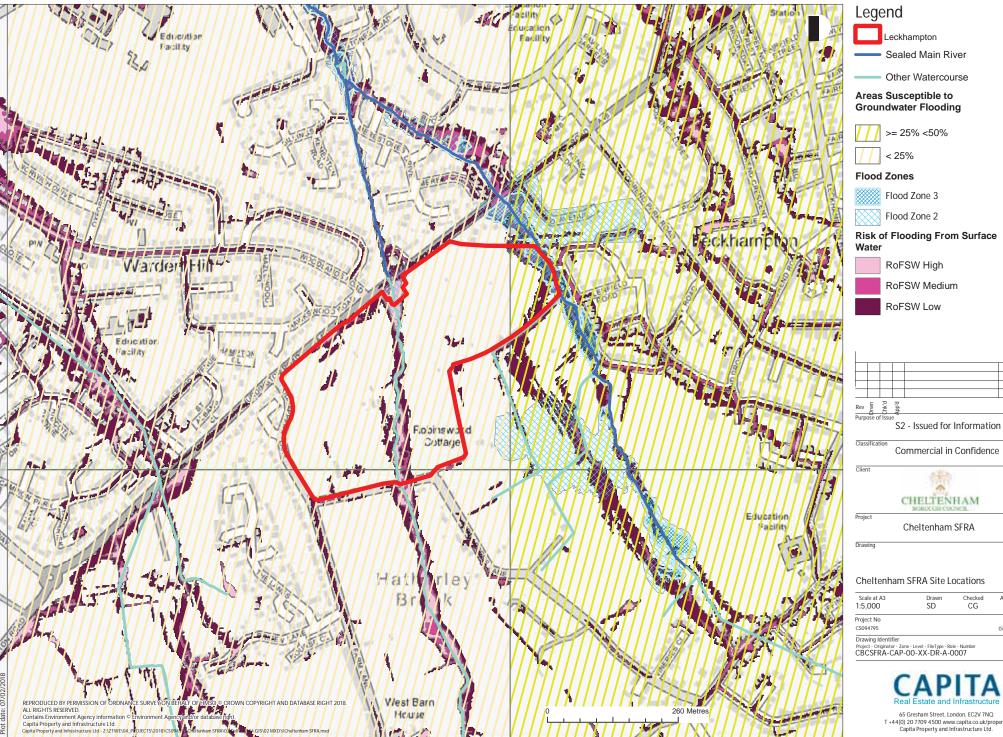

## Areas Susceptible to Groundwater Flooding

### Areas Susceptible to Groundwater Flooding

>= 50% <75%

>= 25% <50%

< 25%

## Risk of Flooding From Surface

RoFSW High

RoFSW Medium

RoFSW Low

S2 - Issued for Information

Commercial in Confidence

Cheltenham SFRA