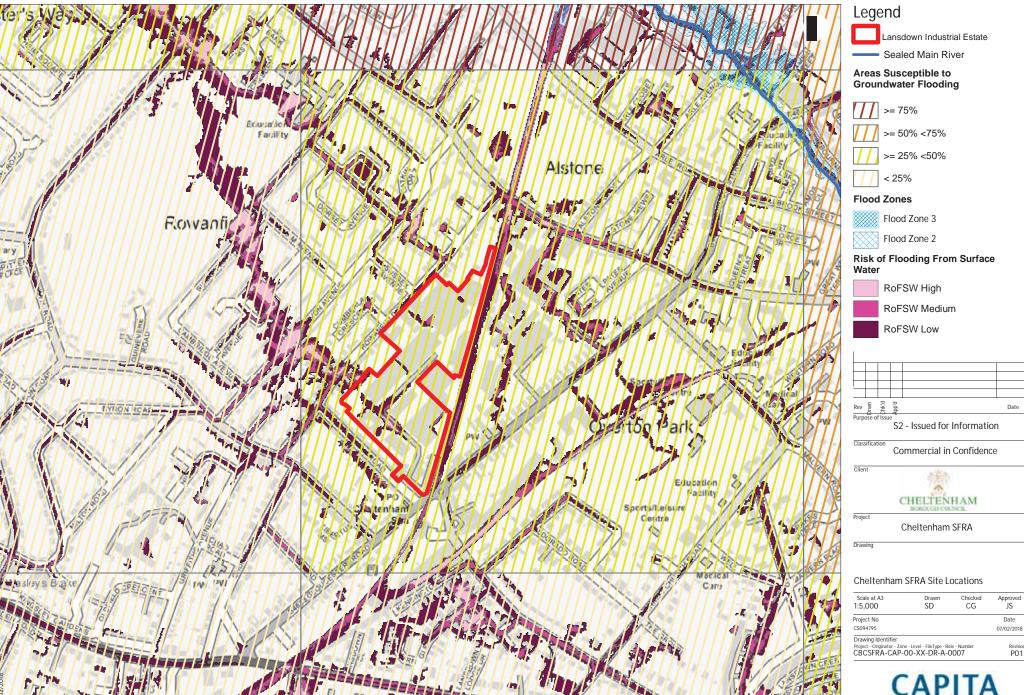

Land at North Place and Portland Street

Commercial in Confidence

| Scale at A3 | Drawn | Checked | Approved   |
|-------------|-------|---------|------------|
| 1:5,000     | SD    | CG      | JS         |
| Project No  |       |         | Date       |
| CS094795    |       |         | 07/02/2018 |

## Legend

Coro

Coronation Square

Other Watercourse

Areas Susceptible to Groundwater Flooding

>= 75%

>= 25% <50%

< 25%

Risk of Flooding From Surface Water

RoFSW High

RoFSW Medium

RoFSW Low

S2 - Issued for Information

Classification

Commercial in Confidence

Client