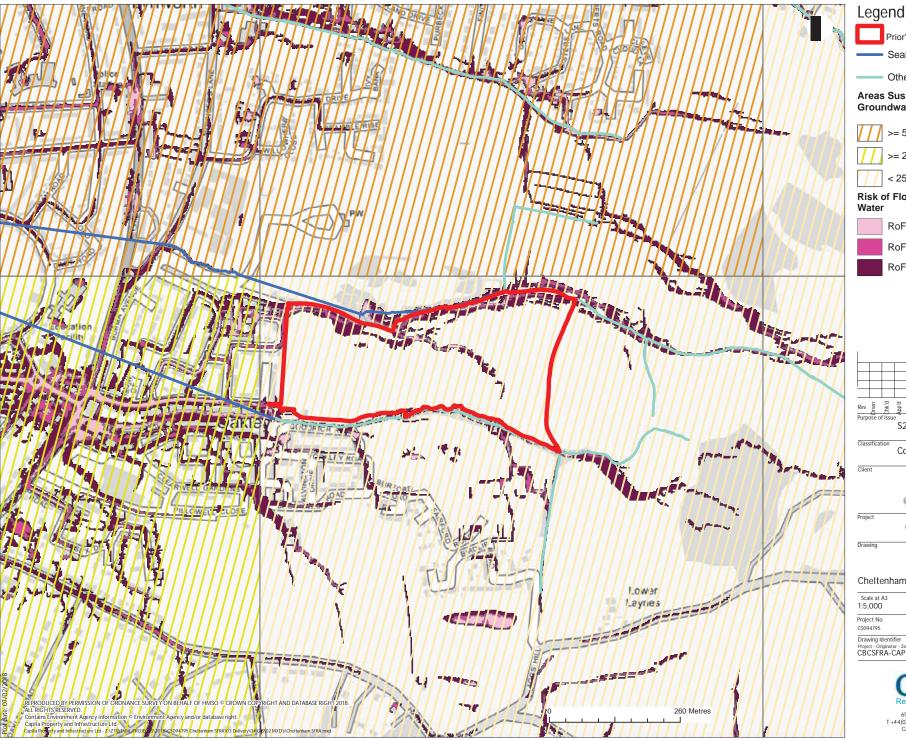

Prior's Farm Fields

Sealed Main River

Other Watercourse

### Areas Susceptible to Groundwater Flooding

>= 50% <75%

>= 25% <50%

< 25%

## Risk of Flooding From Surface

RoFSW High

RoFSW Medium

RoFSW Low

S2 - Issued for Information

Commercial in Confidence

Cheltenham SFRA

### Cheltenham SFRA Site Locations

| Scale at A3<br>1:5,000 | Drawn<br>SD | Checked<br>CG | Approved<br>JS |
|------------------------|-------------|---------------|----------------|
| Project No             |             |               | Date           |
| CS094795               |             |               | 07/02/2018     |