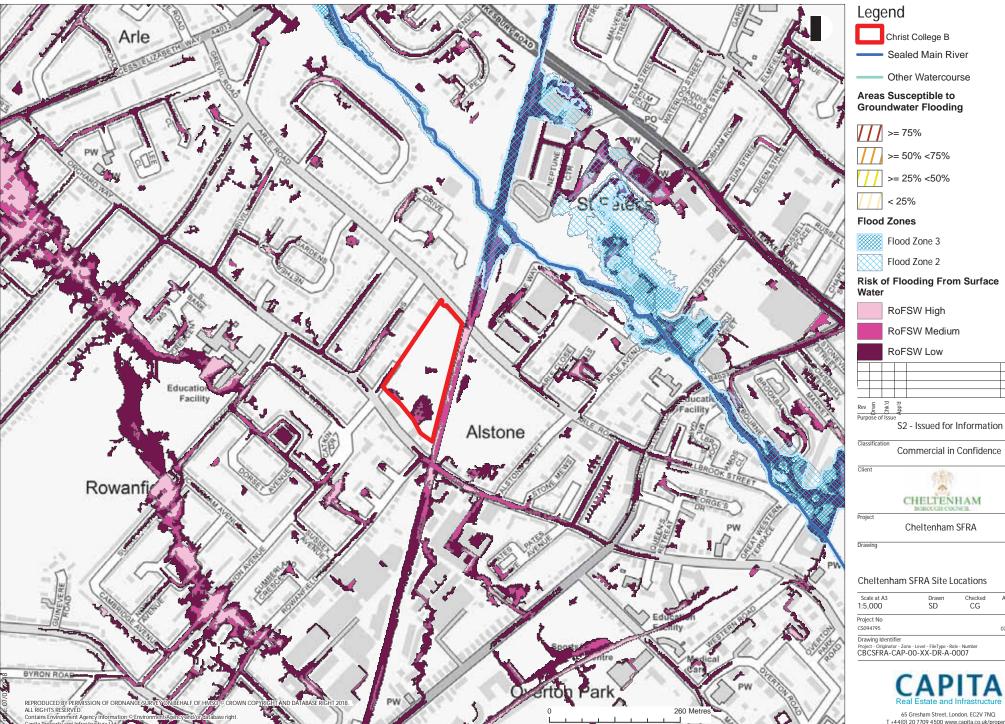

# **Groundwater Flooding**

RoFSW High

S2 - Issued for Information

Commercial in Confidence

Cheltenham SFRA

# Risk of Flooding From Surface

RoFSW High

RoFSW Low

S2 - Issued for Information

Commercial in Confidence

Cheltenham SFRA

## Areas Susceptible to

>= 75%

## Areas Susceptible to Groundwater Flooding

### Areas Susceptible to Groundwater Flooding

>= 50% <75%

>= 25% <50%

< 25%

## Risk of Flooding From Surface

RoFSW High

RoFSW Medium

RoFSW Low

S2 - Issued for Information

Commercial in Confidence

Cheltenham SFRA