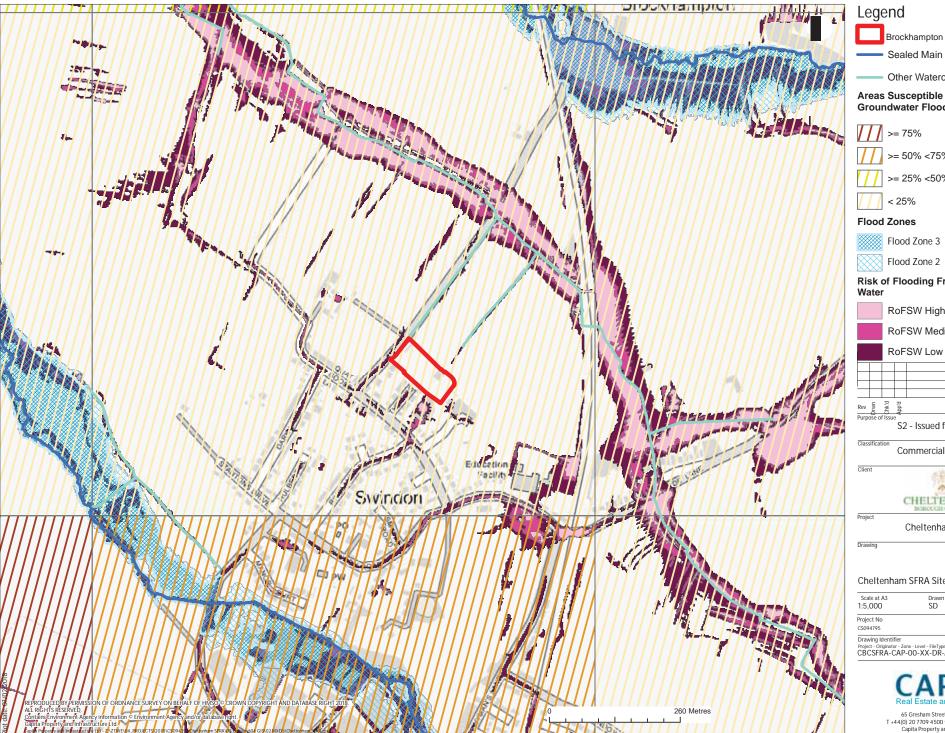

JS

Brockhampton Lane

Sealed Main River

Other Watercourse

## Areas Susceptible to Groundwater Flooding

## Risk of Flooding From Surface

S2 - Issued for Information

Commercial in Confidence

Cheltenham SFRA