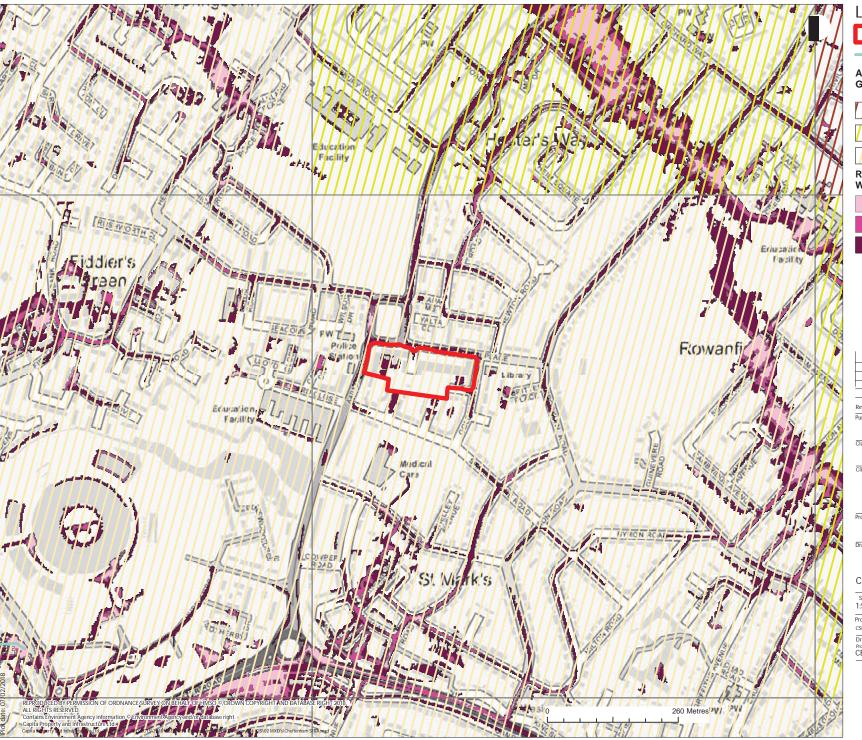

Land at North Place and Portland Street

Commercial in Confidence

| Scale at A3 | Drawn | Checked | Approved   |
|-------------|-------|---------|------------|
| 1:5,000     | SD    | CG      | JS         |
| Project No  |       |         | Date       |
| CS094795    |       |         | 07/02/2018 |