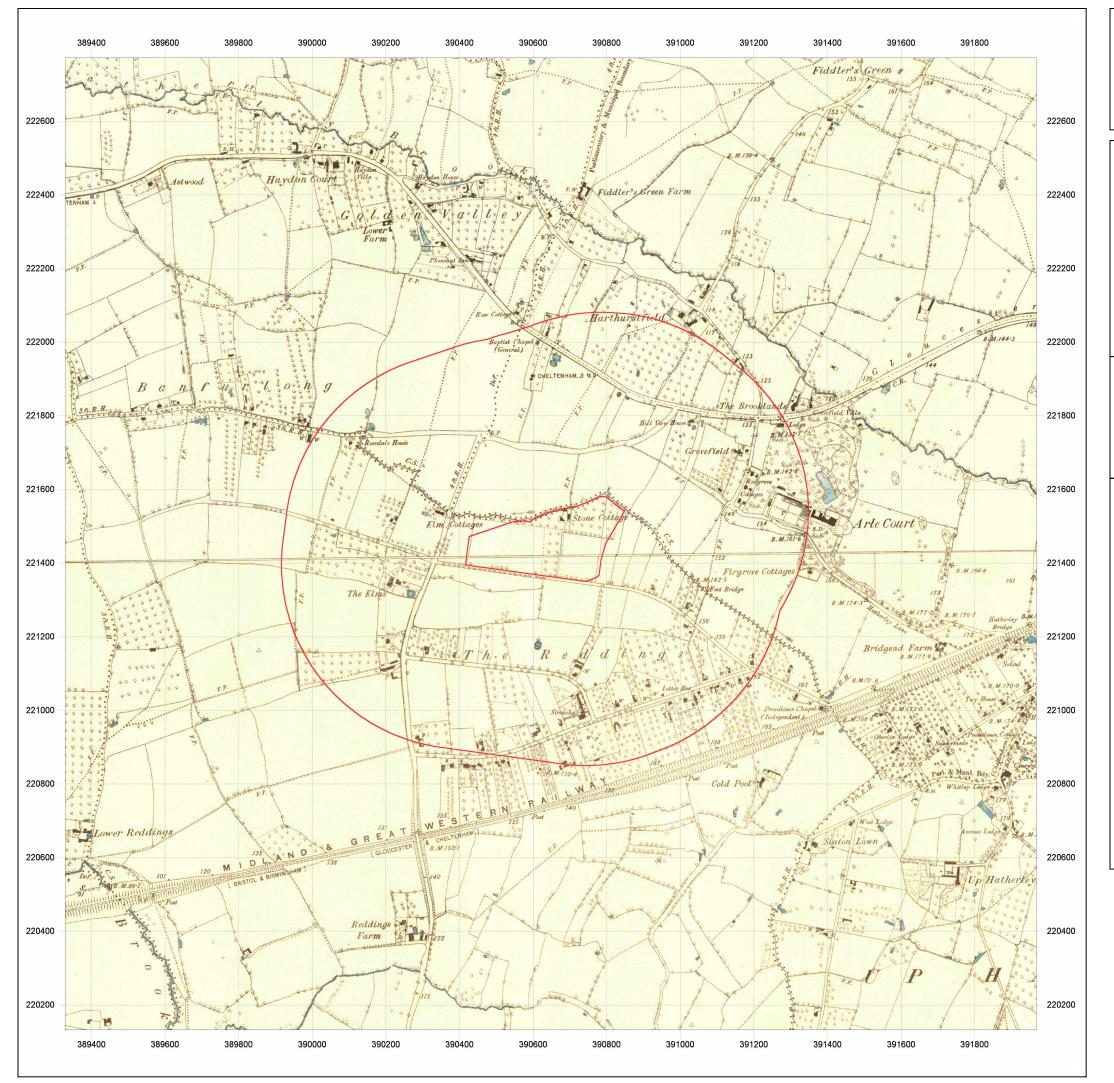

Grovefield Way, CHELTENHAM, GL51 6RF

Client Ref: 722048/MB Report Ref: HMD-24-174361 Grid Ref: 390648, 221452

Map Name: County Series

Map date: 1924

Scale: 1:10,560

**Printed at:** 1:10,560

Produced by GroundSure Ltd. Tel: 01273 819500 Email:

maps&data@groundsure.com

Crown copyright all rights reserved. Licence No: 10001511162

Production date:22 July 2008

Grovefield Way, CHELTENHAM, GL51 6RF

Client Ref: 722048/MB Report Ref: HMD-24-174361 Grid Ref: 390648, 221452

Map Name: County Series

Map date: 1901

Scale: 1:10,560

**Printed at:** 1:10,560

Produced by GroundSure Ltd. Tel: 01273 819500

Email:

maps&data@groundsure.com

Crown copyright all rights reserved. Licence No: 10001511162