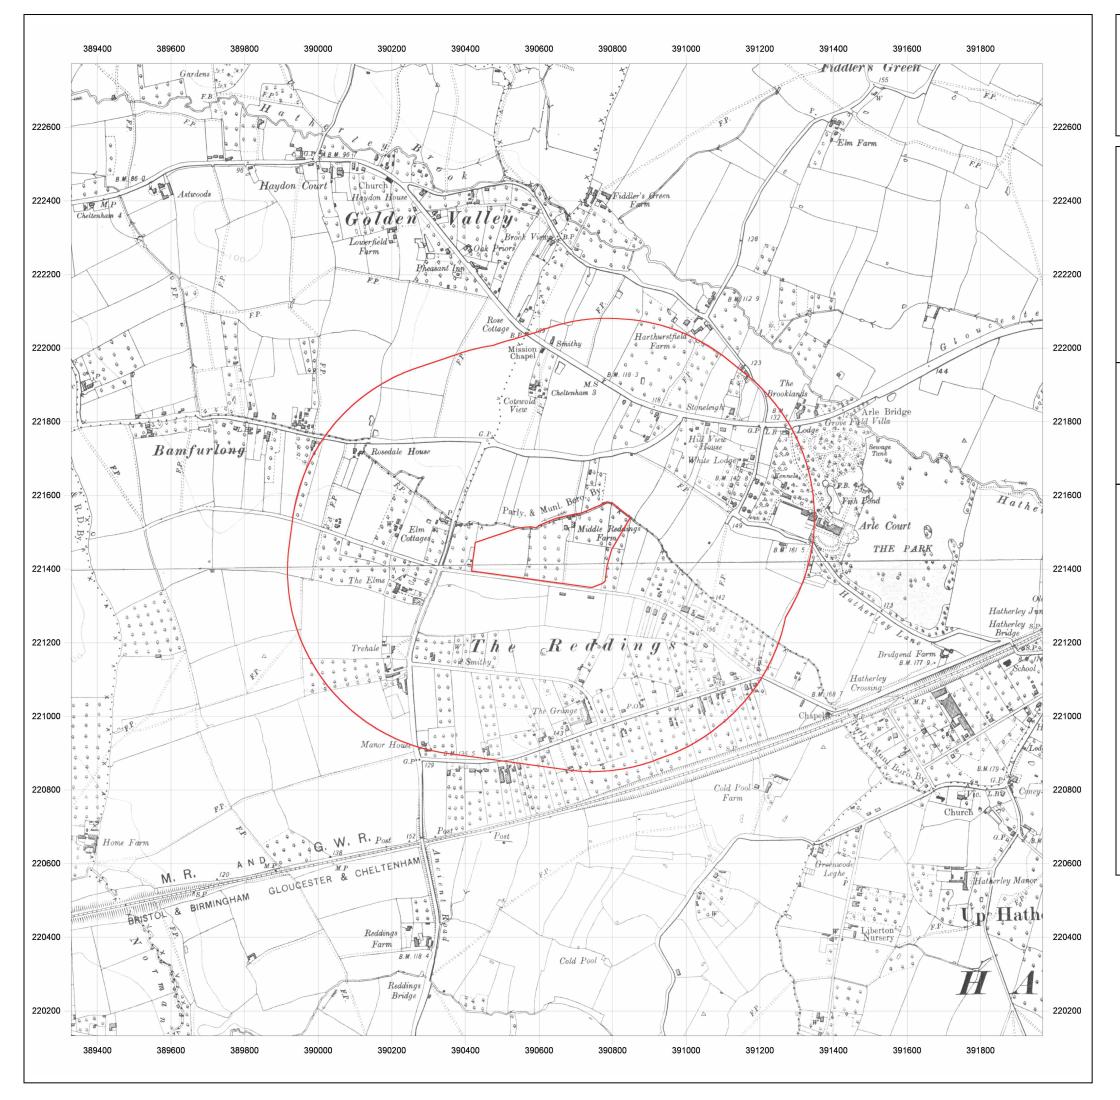

Production date:22 July 2008

Grovefield Way, CHELTENHAM, GL51 6RF

Client Ref: 722048/MB Report Ref: HMD-24-174361 390648, 221452 Grid Ref:

Map Name: County Series

Map date: 1884

Scale: 1:10,560

**Printed at:** 1:10,560

Produced by GroundSure Ltd. Tel: 01273 819500 Email:

maps&data@groundsure.com

Crown copyright all rights reserved. Licence No: 10001511162

Production date:22 July 2008