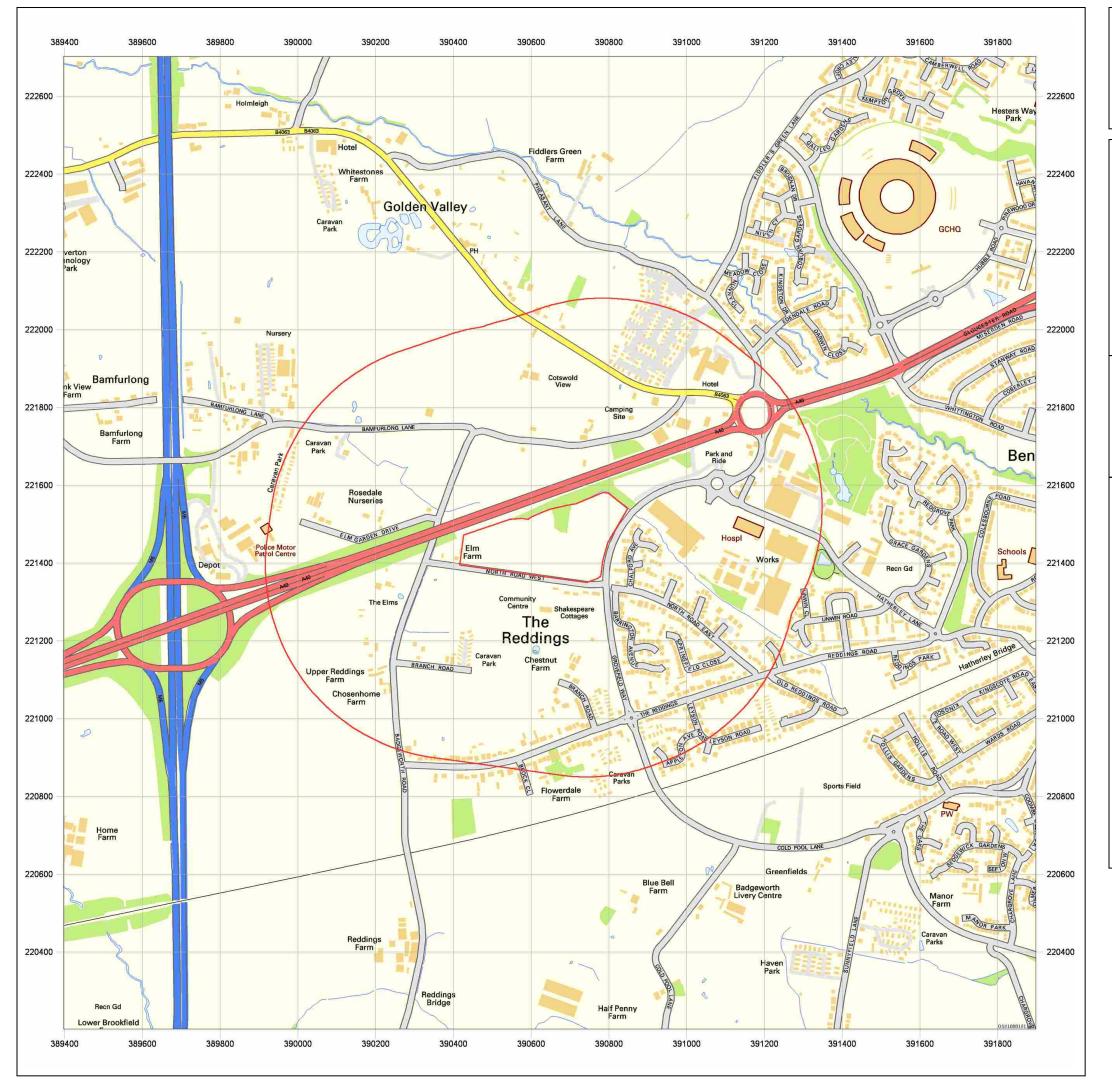

Map Name: National Grid

Map date: 2005

**Scale:** 1:10,000

**Printed at:** 1:10,000

2005

Produced by GroundSure Ltd. Tel: 01273 819500

Email:

maps&data@groundsure.com