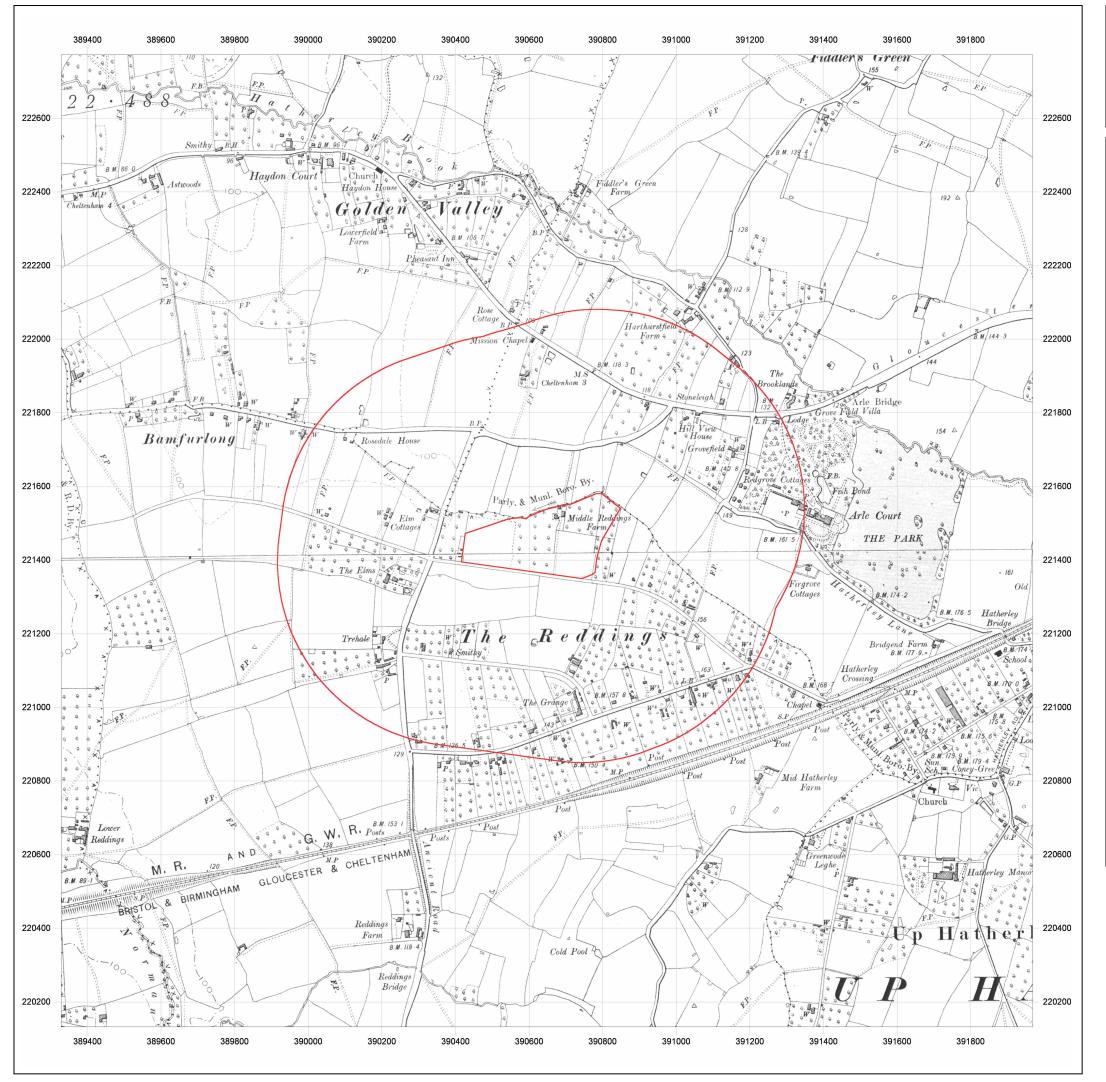

Map Name: County Series

Map date: 1901

Scale: 1:10,560

**Printed at:** 1:10,560

Produced by GroundSure Ltd. Tel: 01273 819500

Email:

maps&data@groundsure.com

Crown copyright all rights reserved. Licence No: 10001511162

Production date:22 July 2008

Grovefield Way, CHELTENHAM, GL51 6RF

Client Ref: 722048/MB Report Ref: HMD-24-174361 390648, 221452 Grid Ref:

Map Name: County Series

Map date: 1884

Scale: 1:10,560

**Printed at:** 1:10,560