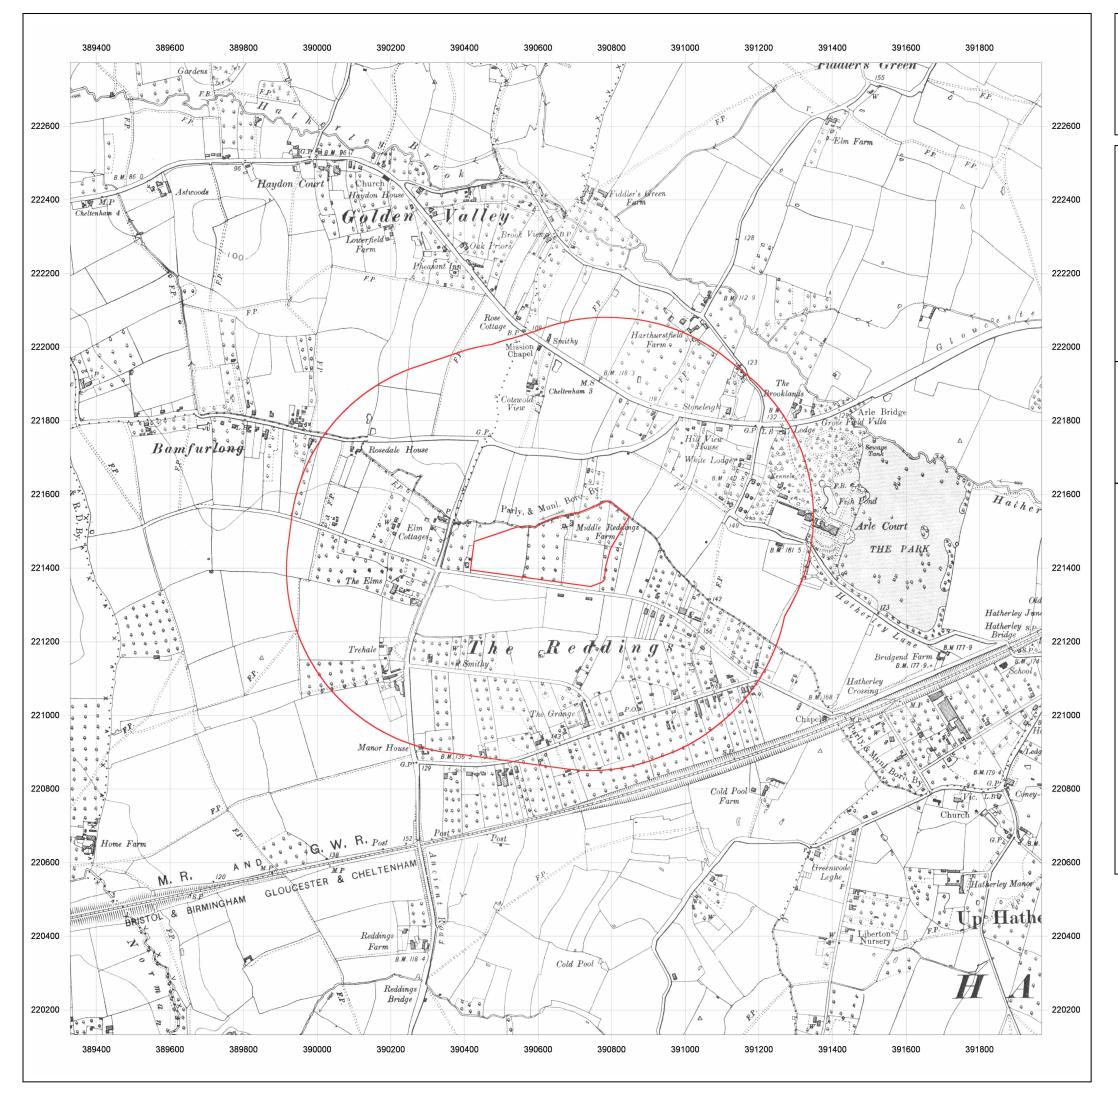

maps&data@groundsure.com

Crown copyright all rights reserved. Licence No: 10001511162

Production date:22 July 2008

Grovefield Way, CHELTENHAM, GL51 6RF

Client Ref: 722048/MB Report Ref: HMD-24-174361 Grid Ref: 390648, 221452

Map Name: County Series

Map date: 1901

Scale: 1:10,560

**Printed at:** 1:10,560

Produced by GroundSure Ltd. Tel: 01273 819500

Email:

maps&data@groundsure.com

Crown copyright all rights reserved. Licence No: 10001511162