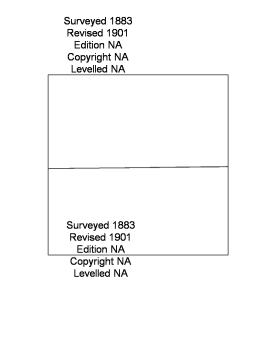

Production date:22 July 2008

Grovefield Way, CHELTENHAM, GL51 6RF

Client Ref: 722048/MB Report Ref: HMD-24-174361 Grid Ref: 390648, 221452

Map Name: County Series

Map date: 1924

**Scale:** 1:10,560

**Printed at:** 1:10,560

Surveyed 1884 Revised 1924 Edition NA Copyright NA Levelled NA

Produced by GroundSure Ltd. Tel: 01273 819500

Email:

maps&data@groundsure.com

Crown copyright all rights reserved. Licence No: 10001511162

Production date:22 July 2008

Grovefield Way, CHELTENHAM, GL51 6RF

Client Ref: 722048/MB Report Ref: HMD-24-174361 Grid Ref: 390648, 221452

Map Name: County Series

Map date: 1924

Scale: 1:10,560

**Printed at:** 1:10,560

Produced by GroundSure Ltd. Tel: 01273 819500 Email: