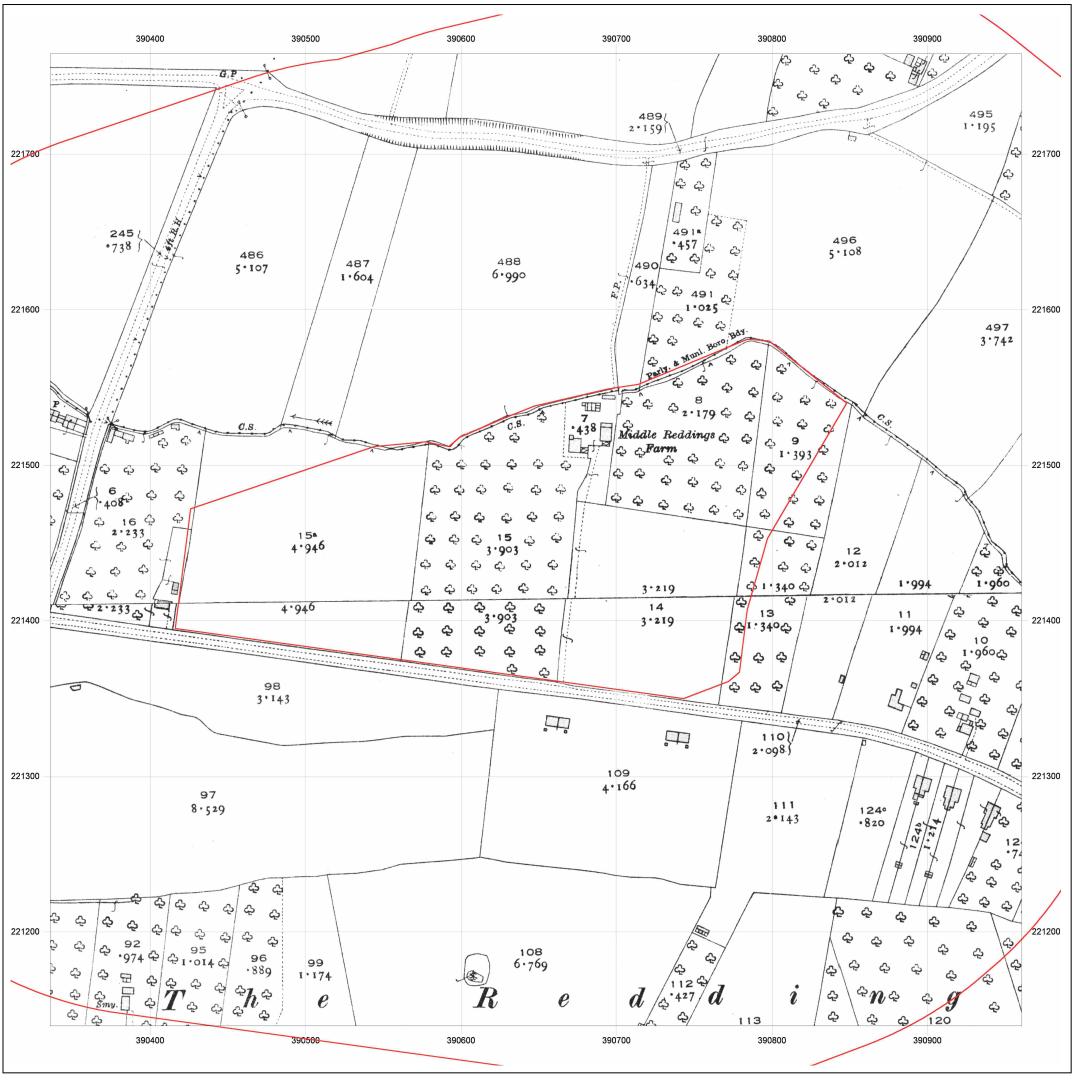

Production date:22 July 2008

Grovefield Way, CHELTENHAM, GL51 6RF

Client Ref: 722048/MB Report Ref: HMD-24-174361 Grid Ref: 390648, 221452

Map Name: County Series

Map date: 1924

**Scale:** 1:10,560

**Printed at:** 1:10,560

Surveyed 1884 Revised 1924 Edition NA Copyright NA Levelled NA

Produced by GroundSure Ltd. Tel: 01273 819500

Email:

maps&data@groundsure.com

Crown copyright all rights reserved. Licence No: 10001511162

Production date:22 July 2008

Grovefield Way, CHELTENHAM, GL51 6RF

Client Ref: 722048/MB Report Ref: HMD-24-174361 Grid Ref: 390648, 221452

Map Name: County Series

Map date: 1924

Scale: 1:10,560

**Printed at:** 1:10,560

Produced by GroundSure Ltd. Tel: 01273 819500 Email: