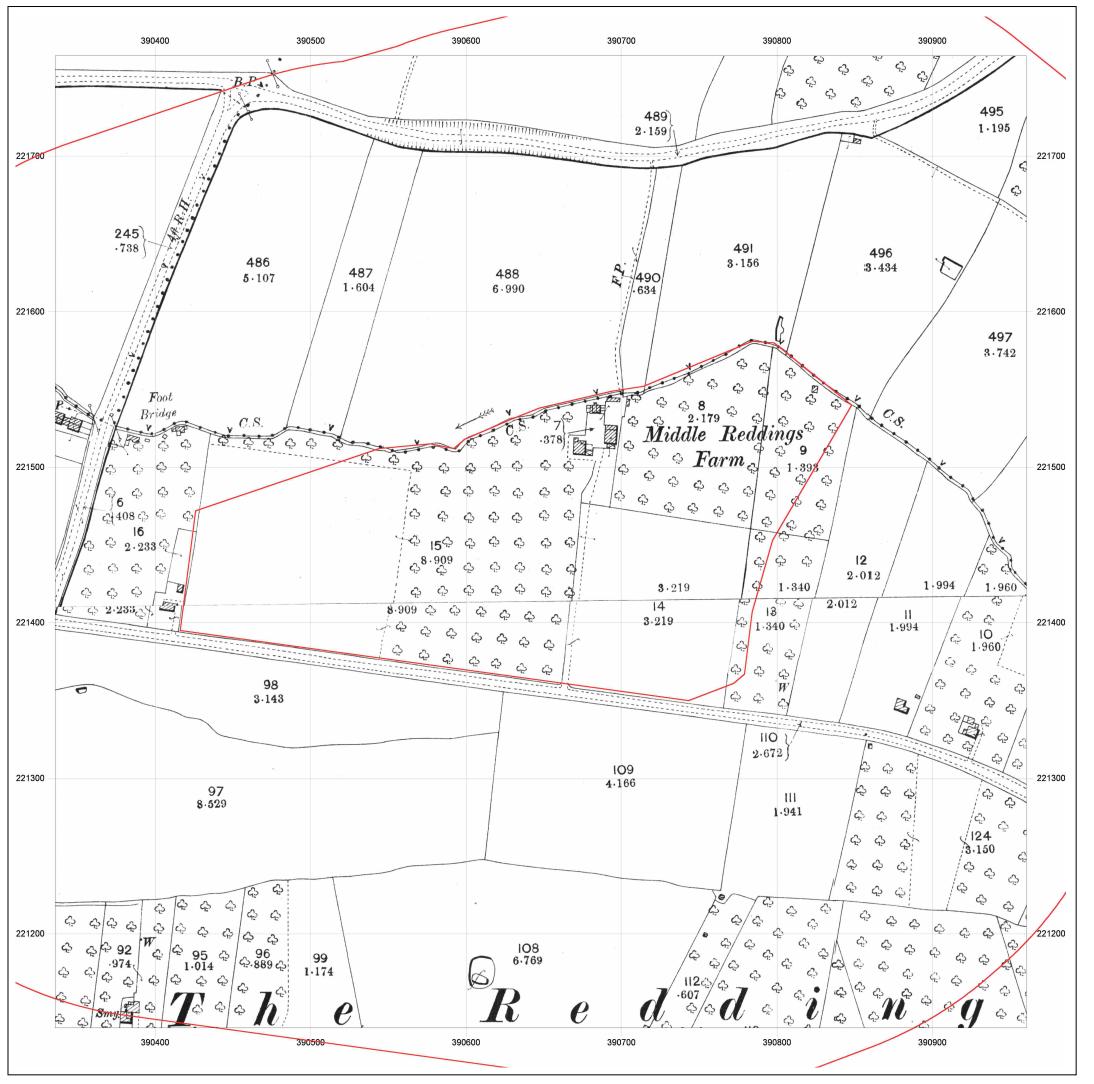

maps&data@groundsure.com

Crown copyright all rights reserved. Licence No: 10001511162

Production date:22 July 2008

Grovefield Way, CHELTENHAM, GL51 6RF

Client Ref: 722048/MB Report Ref: HMD-24-174361 Grid Ref: 390648, 221452

Map Name: County Series

Map date: 1901

Scale: 1:10,560

**Printed at:** 1:10,560

Produced by GroundSure Ltd. Tel: 01273 819500

Email:

maps&data@groundsure.com

Crown copyright all rights reserved. Licence No: 10001511162