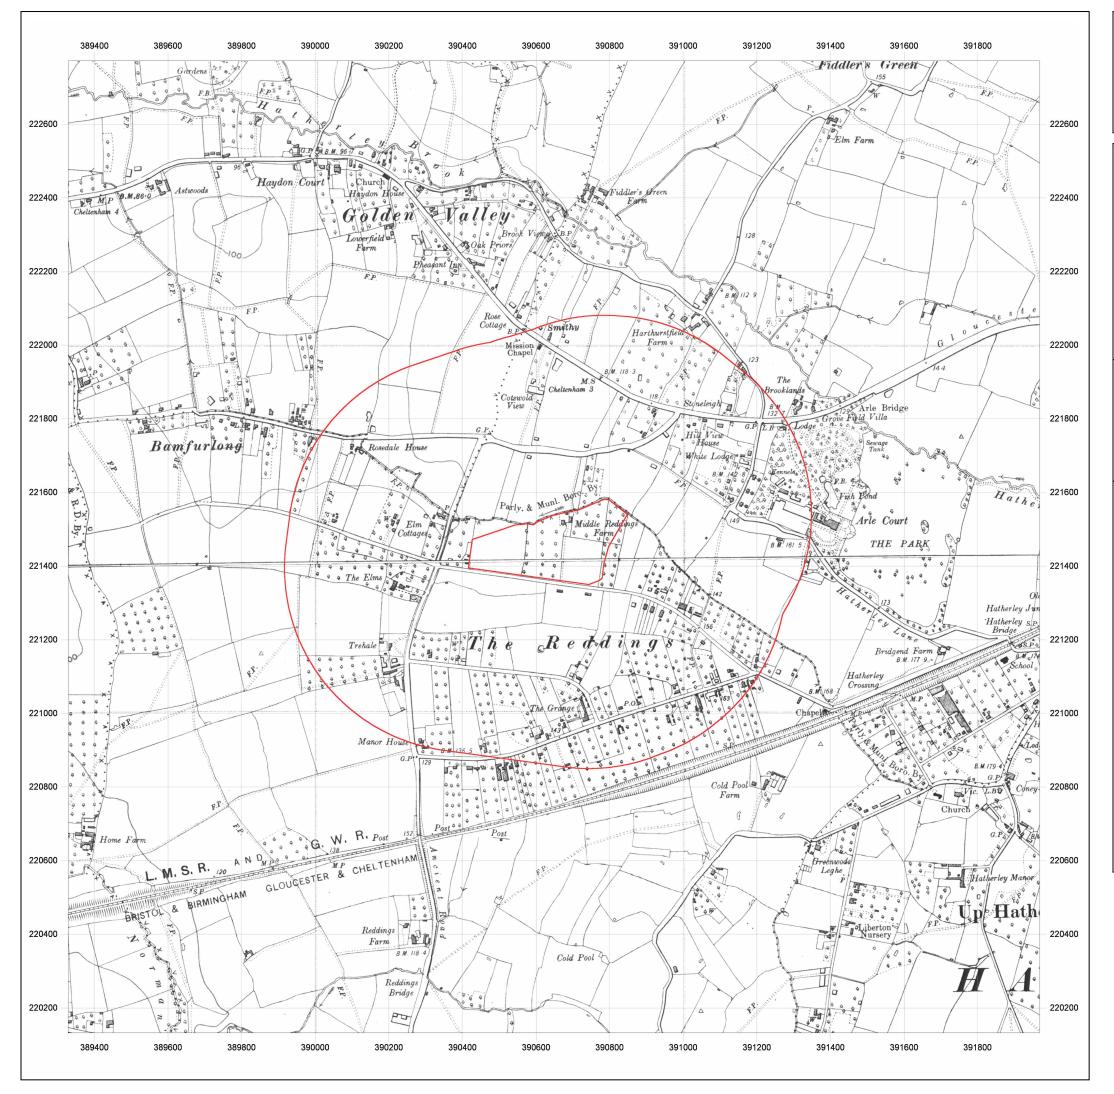

Production date:22 July 2008

Grovefield Way, CHELTENHAM, GL51 6RF

Client Ref: 722048/MB Report Ref: HMD-24-174361 Grid Ref: 390648, 221452

Map Name: County Series

Map date: 1924

**Scale:** 1:10,560

**Printed at:** 1:10,560

Surveyed 1884 Revised 1924 Edition NA Copyright NA Levelled NA

Produced by GroundSure Ltd. Tel: 01273 819500

Email:

maps&data@groundsure.com

Crown copyright all rights reserved. Licence No: 10001511162

Production date:22 July 2008

Grovefield Way, CHELTENHAM, GL51 6RF

Client Ref: 722048/MB Report Ref: HMD-24-174361 Grid Ref: 390648, 221452

Map Name: County Series

Map date: 1924

Scale: 1:10,560

**Printed at:** 1:10,560

Produced by GroundSure Ltd. Tel: 01273 819500 Email: