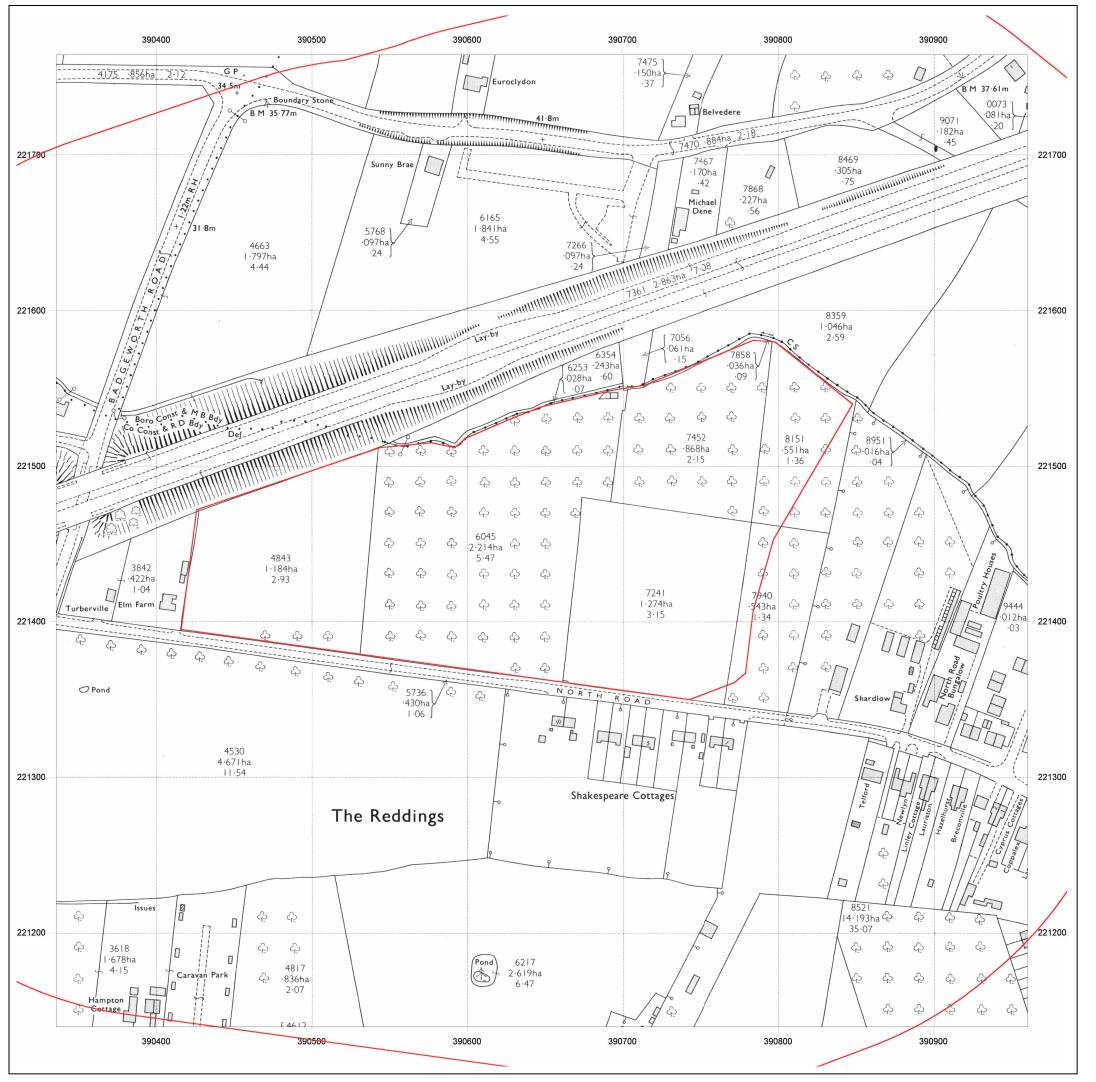

Produced by GroundSure Ltd. Tel: 01273 819500

Email:

maps&data@groundsure.com

Crown copyright all rights reserved. Licence No: 10001511162

Production date:22 July 2008

Grovefield Way, CHELTENHAM, GL51 6RF

Client Ref: 722048/MB Report Ref: HMD-24-174361 Grid Ref: 390648, 221452

Map Name: County Series

Map date: 1938

Scale: 1:10,560

**Printed at:** 1:10,560

Produced by GroundSure Ltd. Tel: 01273 819500

Email:

maps&data@groundsure.com

Crown copyright all rights reserved. Licence No: 10001511162