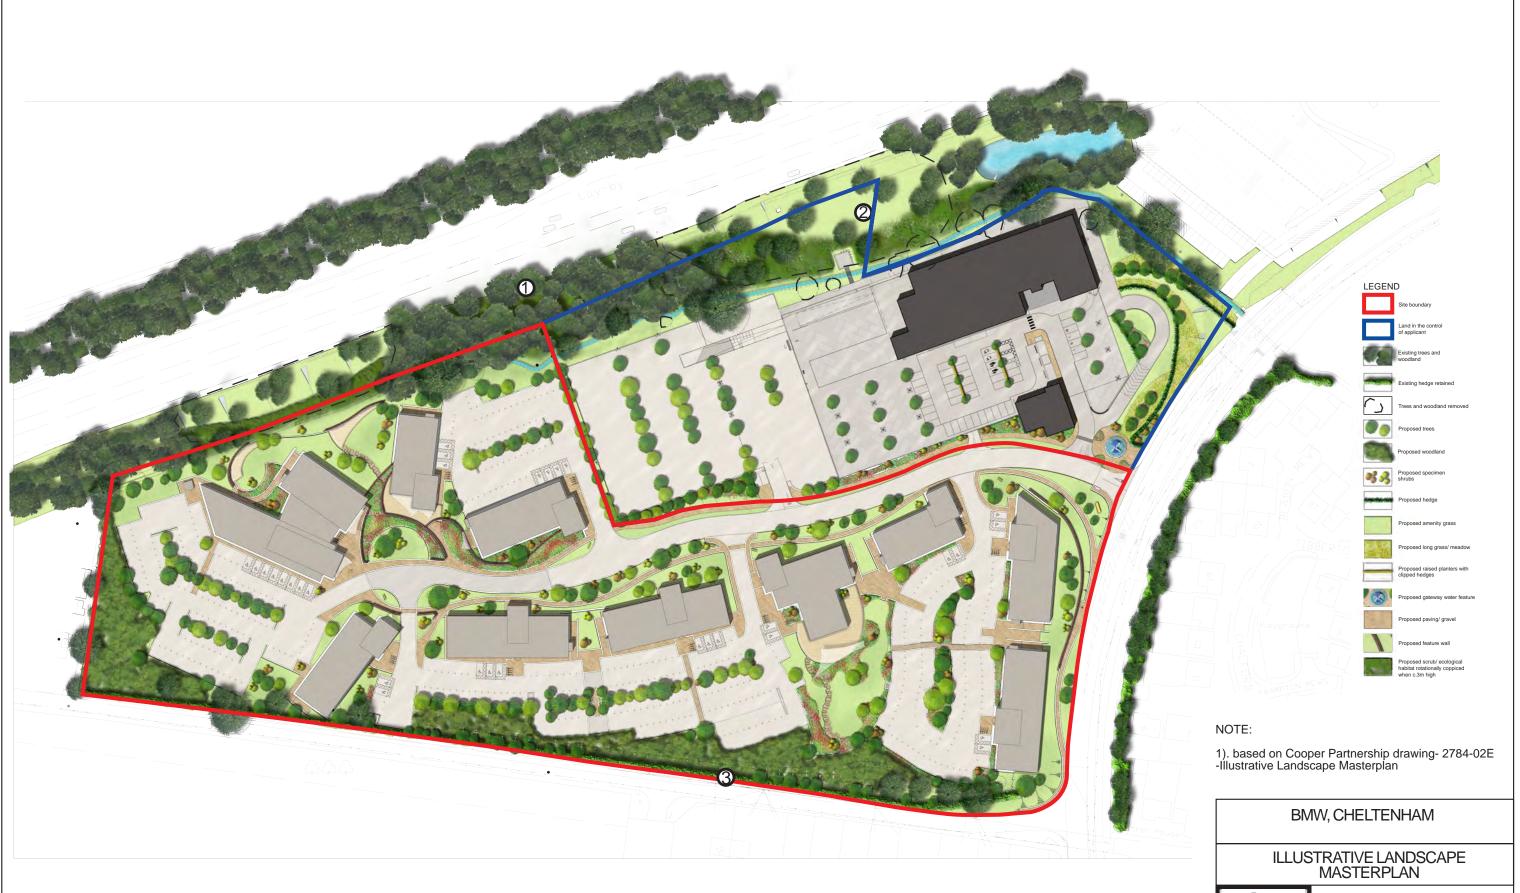

Woodland blocks managed by selective thinning, coppicing and replanting for greater species and age diversity.

10 20 30 40 50m

Woodland thinned to produce more open aspect to site; trees retained/ new planting to create parkland appearance with potential species diversity; woodland blocks linked by existing scrub supplemented with new planting to provide habitat link.

Existing hedge retained along North Road and supplemented by ground modelling with woodland planting.

0

N

| BMW, CHELTENHAM                      |                             |                       |                |    |   |        |
|--------------------------------------|-----------------------------|-----------------------|----------------|----|---|--------|
| ILLUSTRATIVE LANDSCAPE<br>MASTERPLAN |                             |                       |                |    |   |        |
| peterbrett                           | COTSWOLD MOTOR<br>GROUP LTD |                       |                |    |   |        |
|                                      | В                           | Scale bar amended     |                | 31 | 7 | 14     |
| Offices throughout the UK and Europe | А                           | Boundary line amended |                | 13 | 6 | 14     |
| www.peterbrett.com                   | Mark                        | Revision              |                |    |   |        |
| Drawing No.                          | REV                         | Date 12.06.14         |                |    |   |        |
| 29567-P001-01                        | А                           | Scale AS SHOWN        |                |    |   | _      |
| 23307-P001-01                        |                             |                       | <u>H</u><br>IE |    |   | $\neg$ |