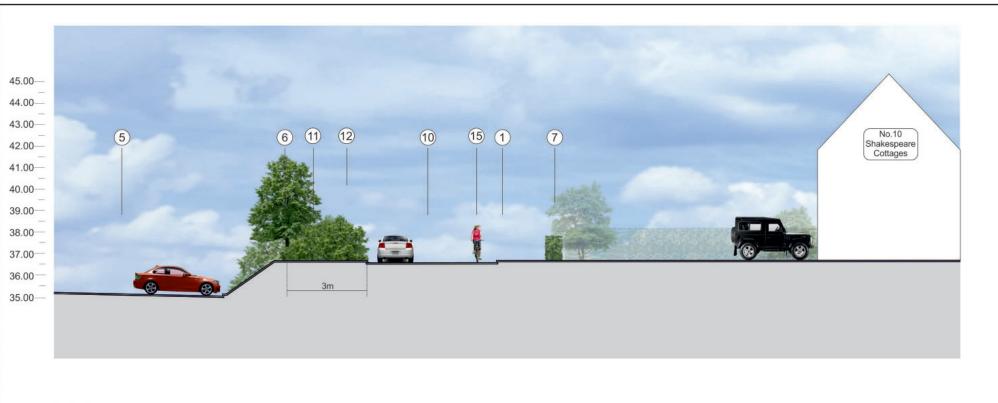

## Appendix 2 Site Sections

1 Footpath

2 Gabion Wall

3 Verge

4 Pavement

(5) Car Park

6 Proposed Planting

7 Hedge

8 Sheffield Cycle Stands

9 Grovefield Way

10 North Road West

(11) Existing Vegetation

12 Existing Hedge

13 Existing Wall

(14) Costa Drive 'Thru'

15 Cycle Route 41

Proof of Evidence On behalf of:

2m

(Grovefield Way Ltd)

Cheltenham

Corinthian Park,

Additional Landscape Sections 2

DATE: November 2018 SCALE: 1:125 @ A2 1:250 @ A4 REPORT REFERENCE: Appendix 02

**Hinton Properties** 