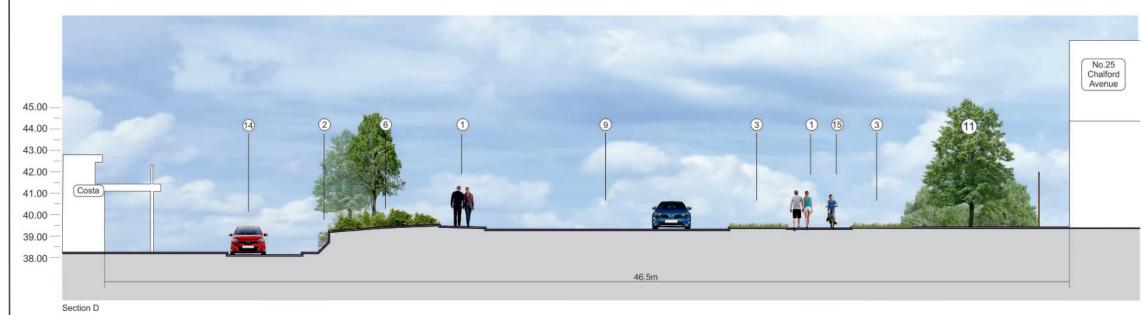

## Appendix 2 Site Sections

1 Footpath

2 Gabion Wall

3 Verge

4 Pavement

(5) Car Park

6 Proposed Planting

7 Hedge

8 Sheffield Cycle Stands

9 Grovefield Way

10 North Road West

(11) Existing Vegetation

12 Existing Hedge

13 Existing Wall

(14) Costa Drive 'Thru'

15 Cycle Route 41