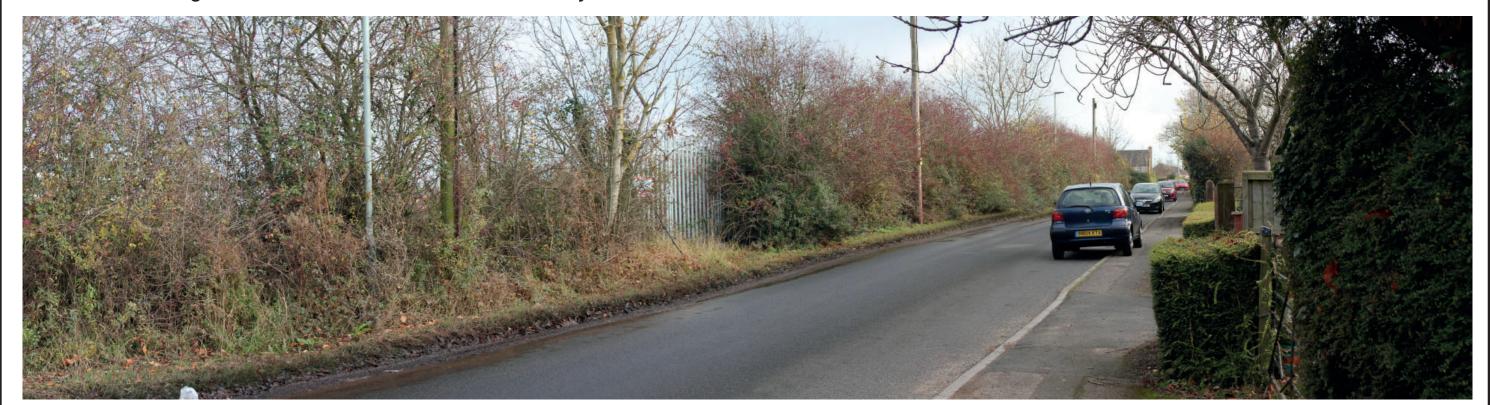

01: View towards site from approach on Grovefield Way to the northeast

**02:** View into towards site from footpath / cycleway opposite site entrance

03: View towards site from footpath / cycleway adjacent to North East Road

04: View west from junction of North East Road and Northbank Close

05: View north along Grovefield Way from eastern extent of North Road West

05: View south along Grovefield Way from eastern extent of North Road West