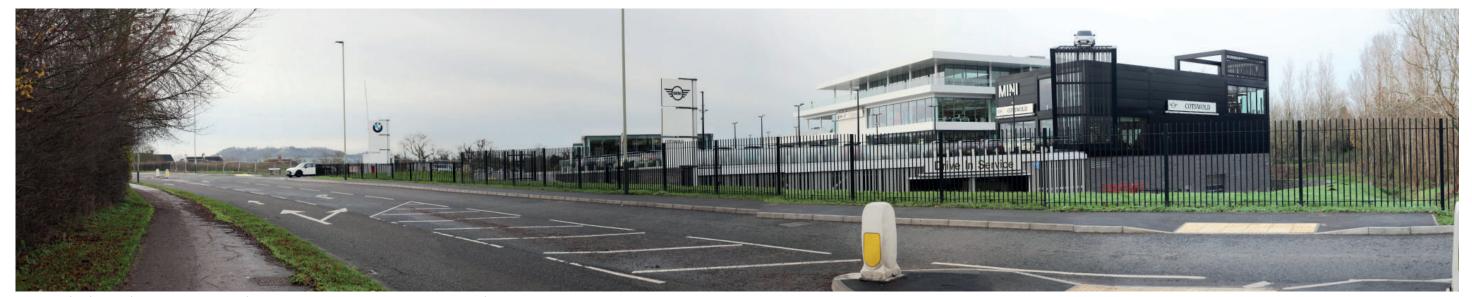

02: Existing view towards site from approach on Grovefield Way to the northeast

Proposed CGI of Costa Coffee from approach on Grovefield Way to the northeast

Proposed CGI of office 5 from approach on Grovefield Way to the northeast