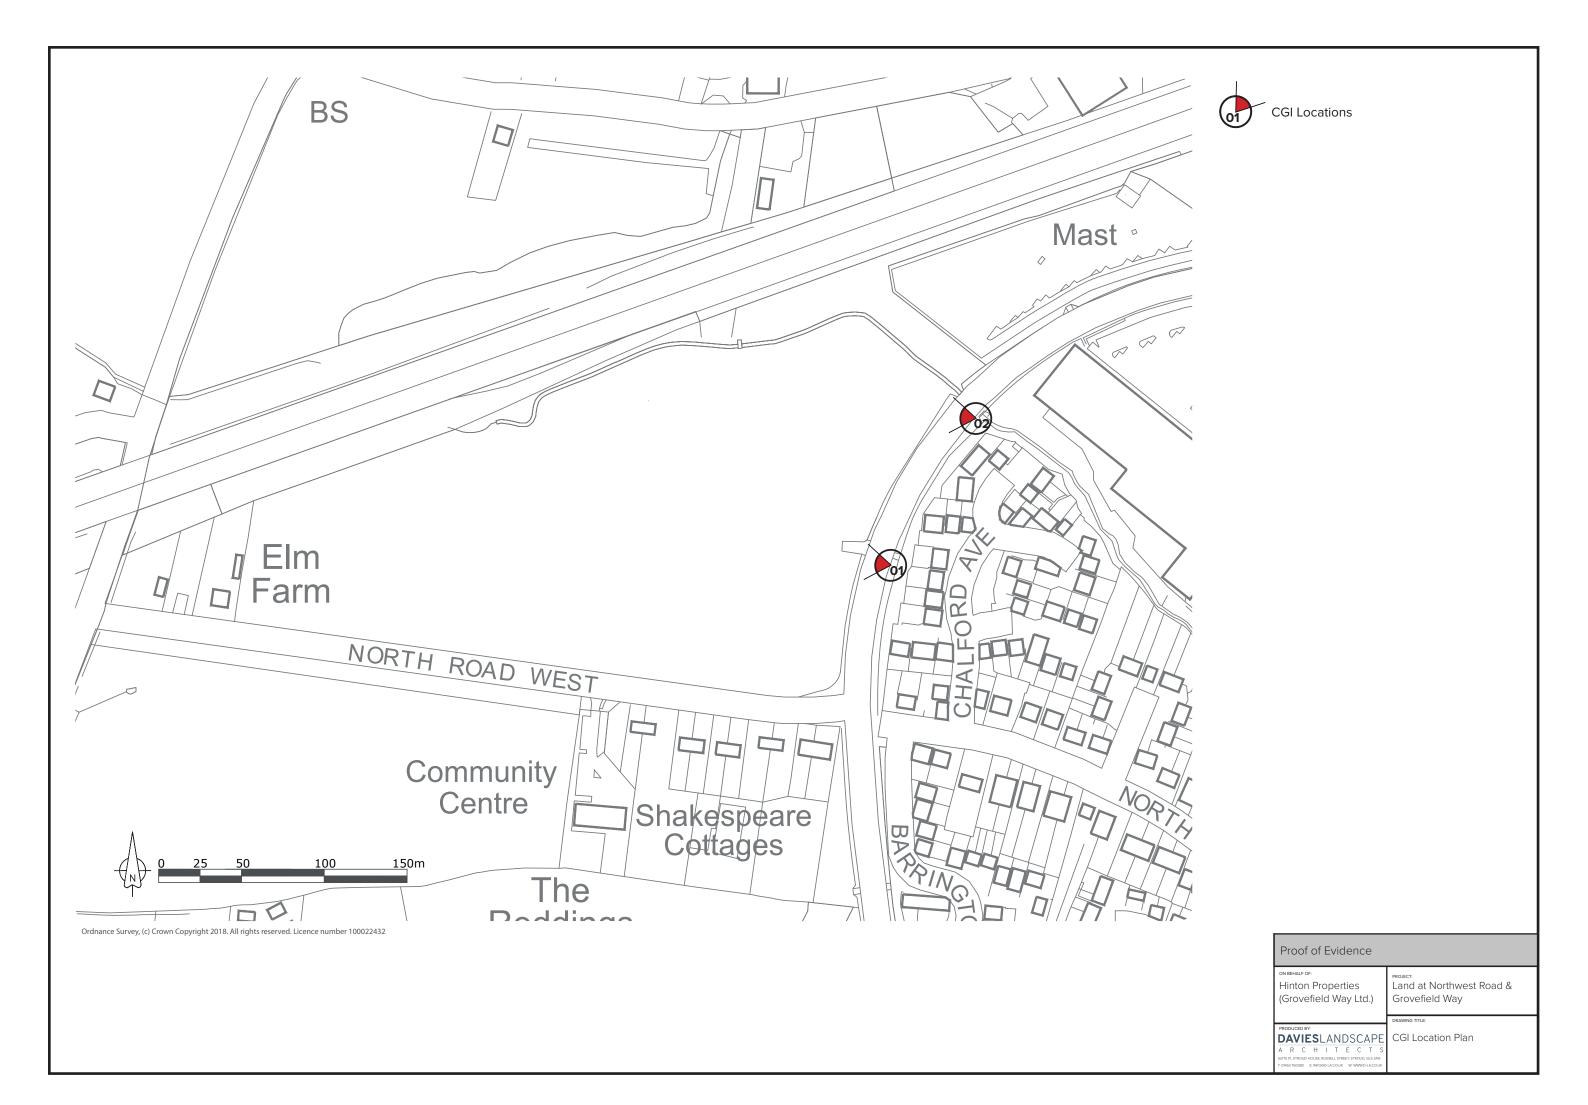

## Appendix 4 Computer Generated Images

01: Existing view into site from footpath adjacent to Grovefield Way

Proposed CGI of Costa Coffee from footpath adjacent to Grovefield Way

Proposed CGI of office 5 from footpath adjacent to Grovefield Way

02: Existing view towards site from approach on Grovefield Way to the northeast

Proposed CGI of Costa Coffee from approach on Grovefield Way to the northeast

Proposed CGI of office 5 from approach on Grovefield Way to the northeast