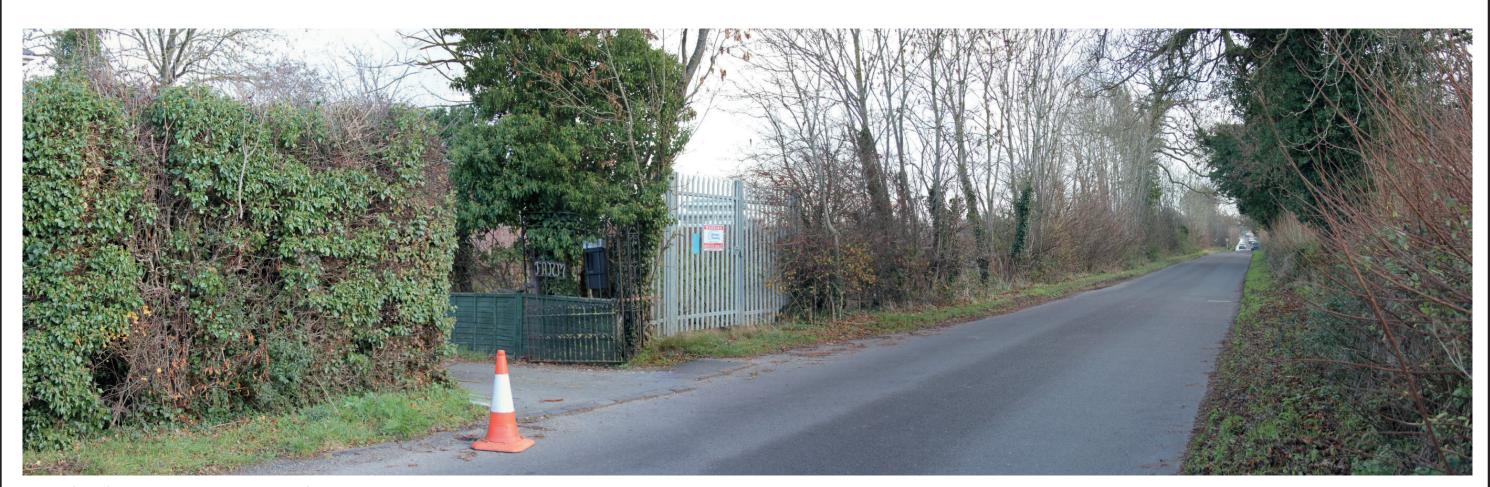

06: View into site from footpath along Grovefield Way

**06:** View into site from footpath along Grovefield Way

07: View south towards properties on North Road West

08: Available view towards site from properties along North Road West

09: View west along North Road West towards southern boundary of site

09: View east along North Road West towards southern boundary of site

10: View into western corner of site from western extent of North Road West