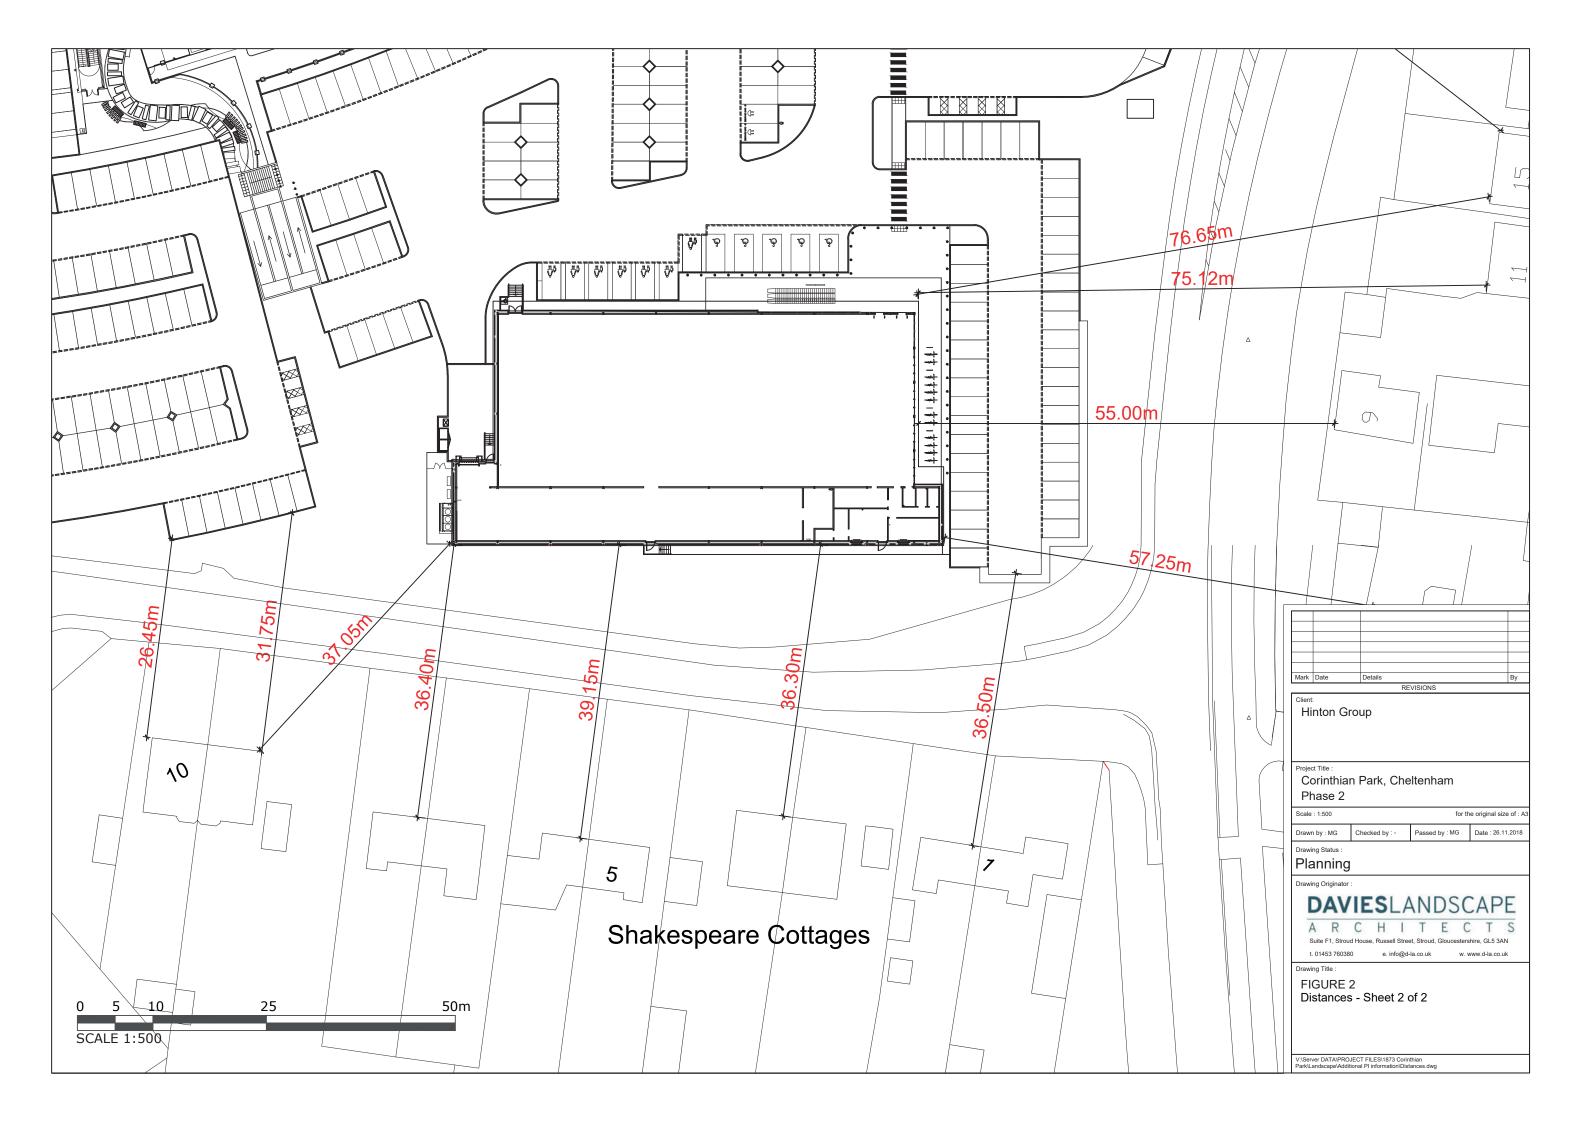

d West towards southern boundary of site



09: View east along North Road West towards southern boundary of site



10: View into western corner of site from western extent of North Road West

## Appendix 2 Site Sections













1 Footpath

2 Gabion Wall

3 Verge

4 Pavement

(5) Car Park

6 Proposed Planting

7 Hedge

8 Sheffield Cycle Stands

9 Grovefield Way

10 North Road West

(11) Existing Vegetation

12 Existing Hedge

13 Existing Wall

(14) Costa Drive 'Thru'

15 Cycle Route 41



Proof of Evidence On behalf of:

2m

(Grovefield Way Ltd)

Cheltenham

Corinthian Park,

Additional Landscape Sections 2

DATE: November 2018 SCALE: 1:125 @ A2 1:250 @ A4 REPORT REFERENCE: Appendix 02

**Hinton Properties** 

**DAVIES**LANDSCAPE

ARCHITECTS

## **Appendix 3**

Receptor Distances





## Appendix 4 Computer Generated Images





01: Existing view into site from footpath adjacent to Grovefield Way



Proposed CGI of Costa Coffee from footpath adjacent to Grovefield Way



Proposed CGI of office 5 from footpath adjacent to Grovefield Way



02: Existing view towards site from approach on Grovefield Way to the northeast



Proposed CGI of Costa Coffee from approach on Grovefield Way to the northeast



Proposed CGI of office 5 from approach on Grovefield Way to the northeast