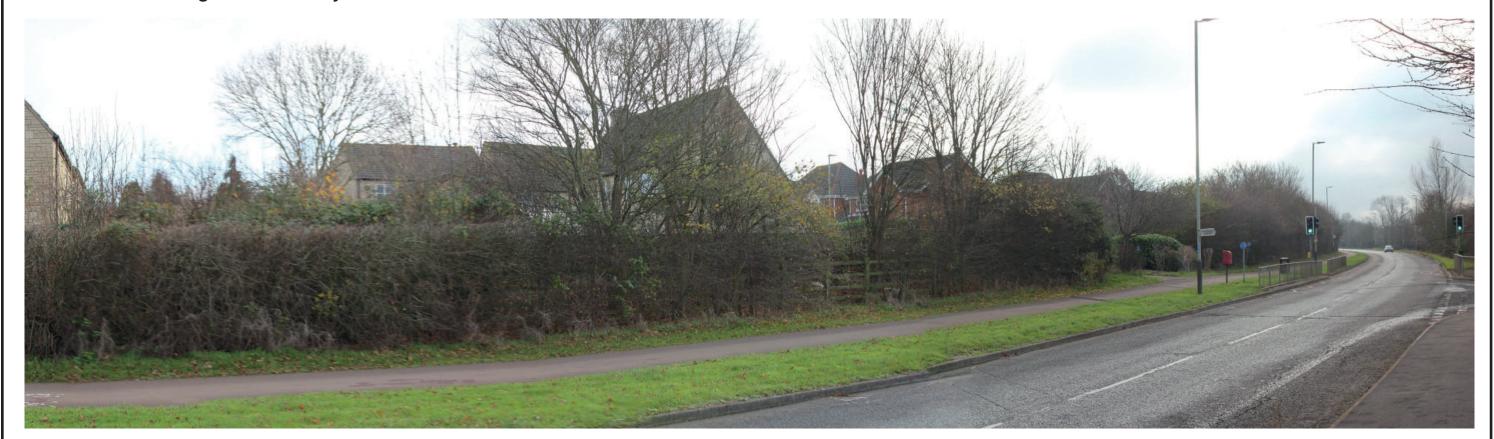

09: View west along North Road West towards southern boundary of site

09: View east along North Road West towards southern boundary of site

10: View into western corner of site from western extent of North Road West