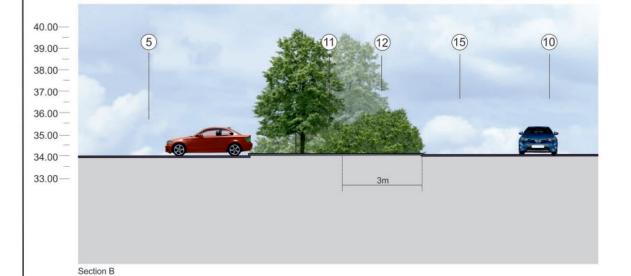

## Appendix 2 Site Sections

1 Footpath

2 Gabion Wall

3 Verge

4 Pavement

(5) Car Park

6 Proposed Planting

7 Hedge

8 Sheffield Cycle Stands

9 Grovefield Way

10 North Road West

(11) Existing Vegetation

12 Existing Hedge

13 Existing Wall

(14) Costa Drive 'Thru'

15 Cycle Route 41