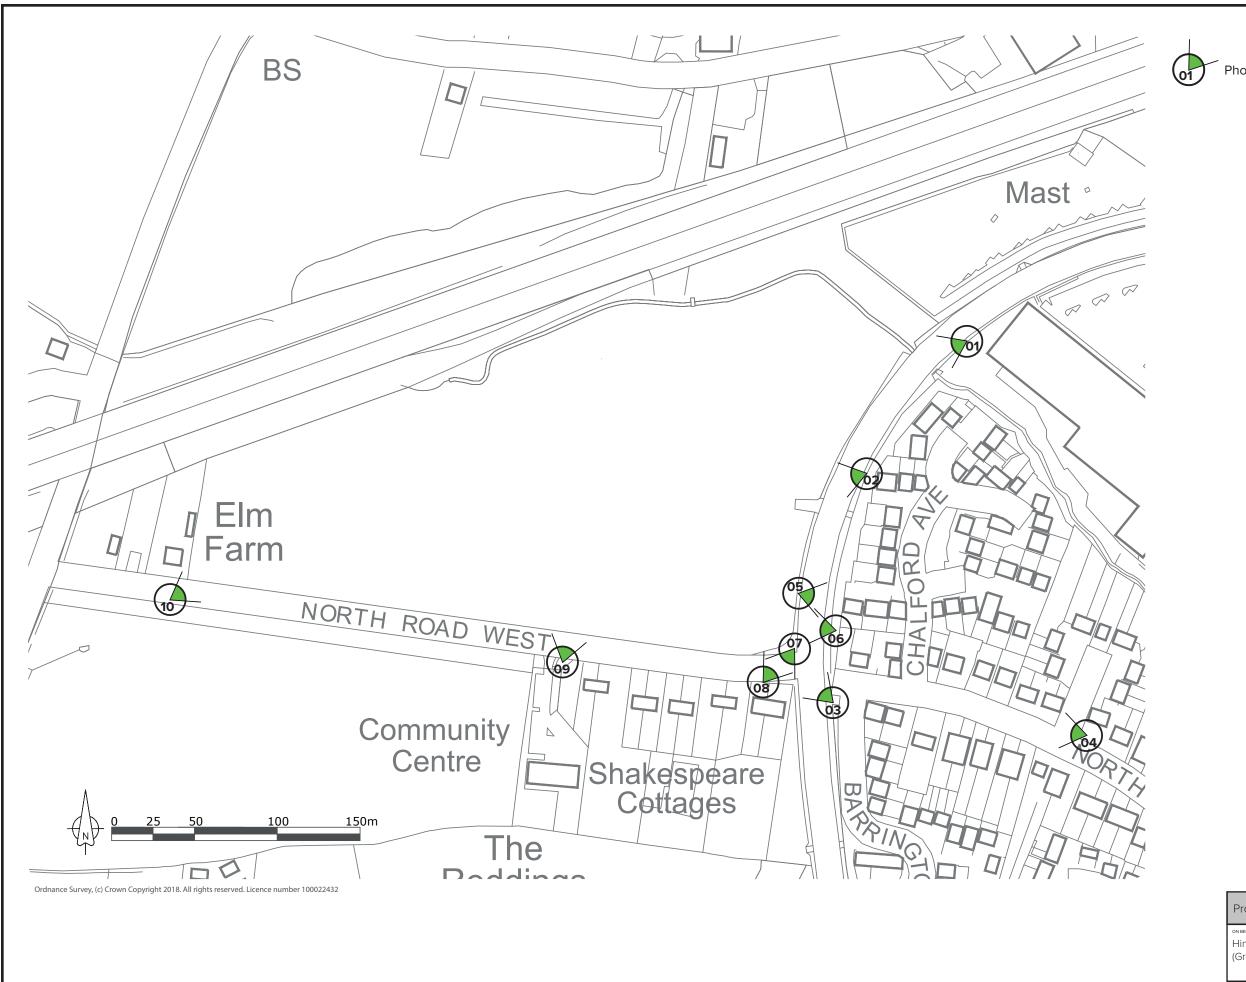

## **Appendix 1**

Site Photographs

| Proof of Evidence |                                                             |                                         |
|-------------------|-------------------------------------------------------------|-----------------------------------------|
|                   | on Behalf of:<br>Hinton Properties<br>(Grovefield Way Ltd.) | Land at Northwest Road & Grovefield Way |
|                   |                                                             | DRAWING TITLE:                          |
|                   | DAVIESLANDSCAPE                                             | Photo Location Plan                     |

01: View towards site from approach on Grovefield Way to the northeast

**02:** View into towards site from footpath / cycleway opposite site entrance

03: View towards site from footpath / cycleway adjacent to North East Road

04: View west from junction of North East Road and Northbank Close

05: View north along Grovefield Way from eastern extent of North Road West

05: View south along Grovefield Way from eastern extent of North Road West

06: View into site from footpath along Grovefield Way

**06:** View into site from footpath along Grovefield Way

07: View south towards properties on North Road West

08: Available view towards site from properties along North Road West

09: View west along North Road West towards southern boundary of site

09: View east along North Road West towards southern boundary of site

10: View into western corner of site from western extent of North Road West