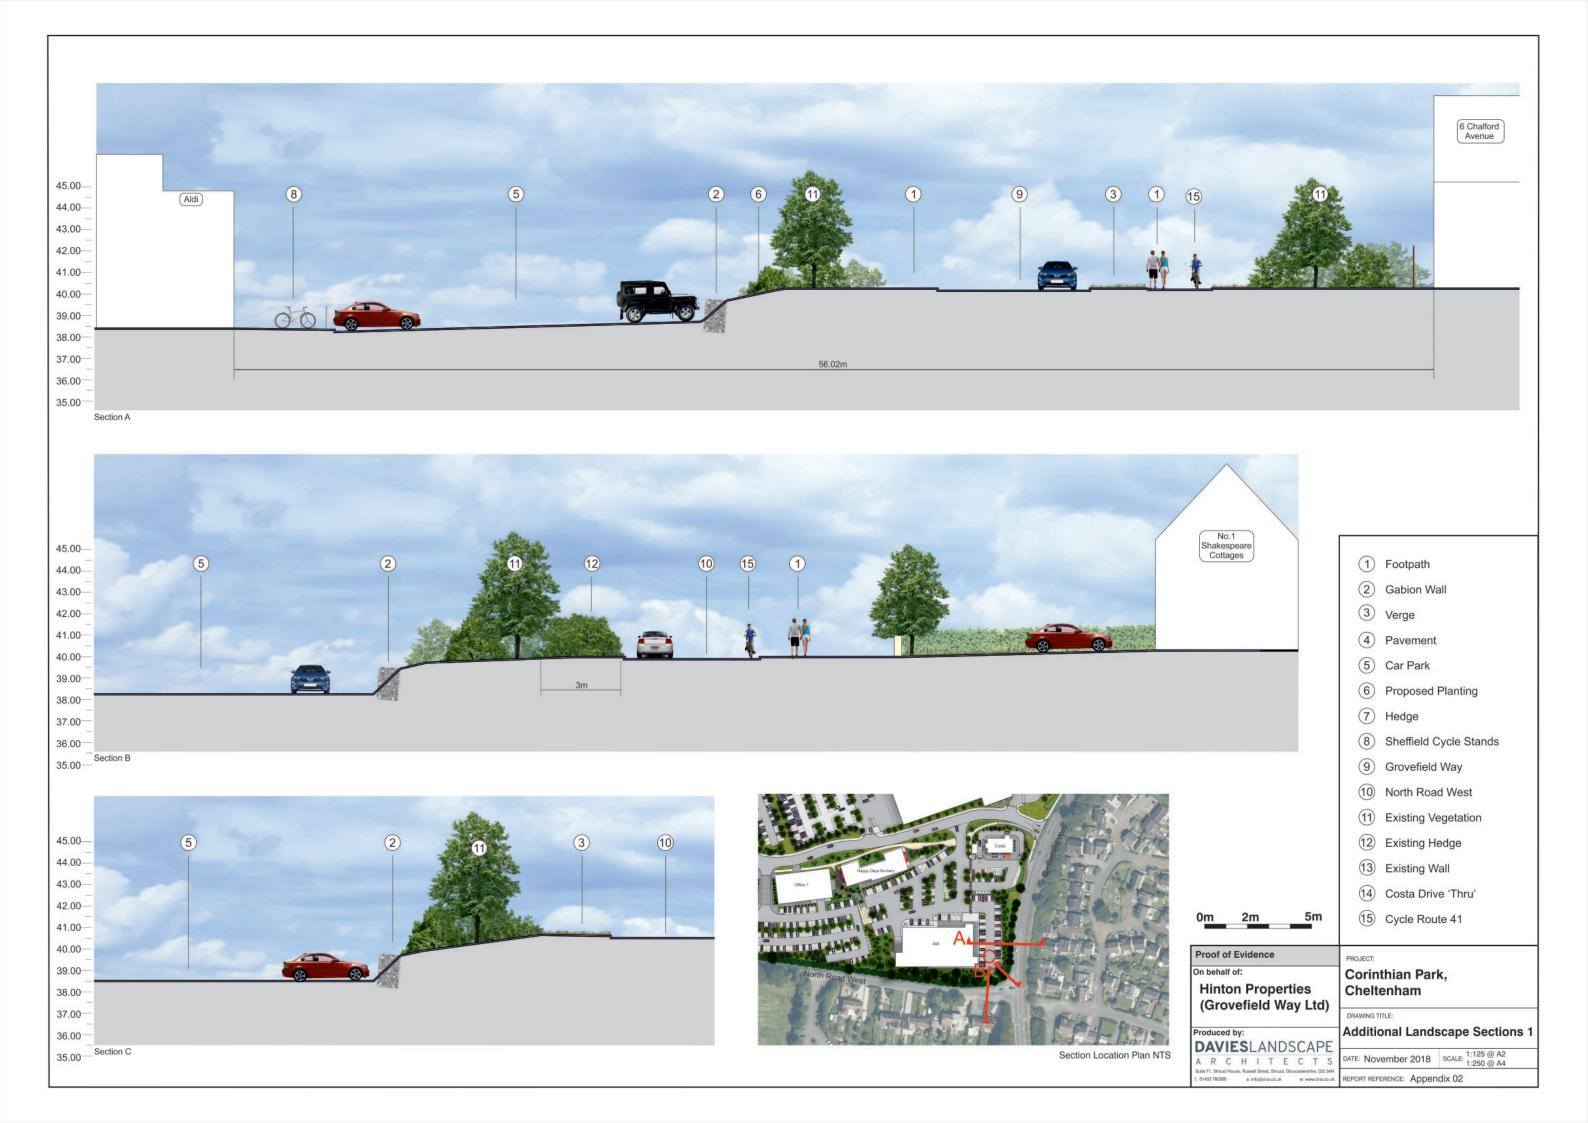

## Appendix 2 Site Sections

1 Footpath

2 Gabion Wall

3 Verge

4 Pavement

(5) Car Park

6 Proposed Planting

7 Hedge

8 Sheffield Cycle Stands

9 Grovefield Way

10 North Road West

(11) Existing Vegetation

12 Existing Hedge

13 Existing Wall

(14) Costa Drive 'Thru'

15 Cycle Route 41

Proof of Evidence On behalf of:

2m

(Grovefield Way Ltd)

Cheltenham

Corinthian Park,

Additional Landscape Sections 2

DATE: November 2018 SCALE: 1:125 @ A2 1:250 @ A4 REPORT REFERENCE: Appendix 02

**Hinton Properties** 