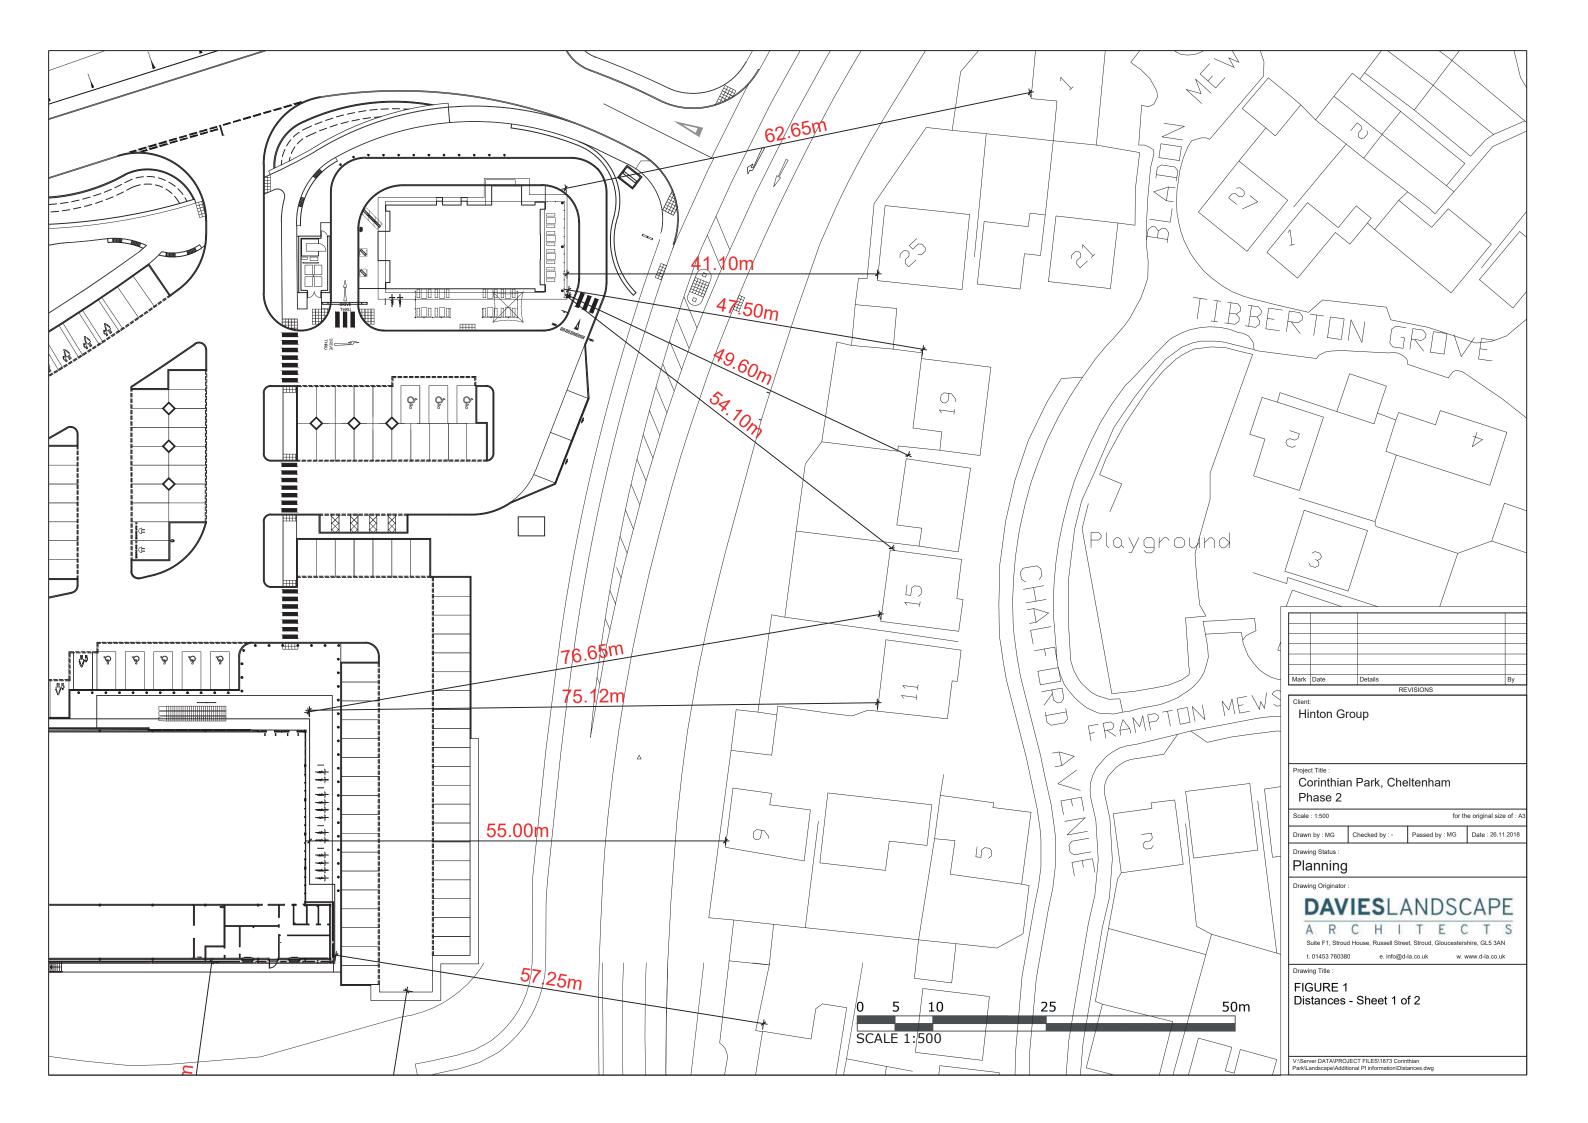

oad West towards southern boundary of site



09: View east along North Road West towards southern boundary of site



10: View into western corner of site from western extent of North Road West

## Appendix 2 Site Sections













1 Footpath

2 Gabion Wall

3 Verge

4 Pavement

(5) Car Park

6 Proposed Planting

7 Hedge

8 Sheffield Cycle Stands

9 Grovefield Way

10 North Road West

(11) Existing Vegetation

12 Existing Hedge

13 Existing Wall

(14) Costa Drive 'Thru'

15 Cycle Route 41



Proof of Evidence On behalf of:

2m

(Grovefield Way Ltd)

Cheltenham

Corinthian Park,

Additional Landscape Sections 2

DATE: November 2018 SCALE: 1:125 @ A2 1:250 @ A4 REPORT REFERENCE: Appendix 02

**Hinton Properties** 

**DAVIES**LANDSCAPE

ARCHITECTS

## **Appendix 3**

Receptor Distances





## Appendix 4 Computer Generated Images





01: Existing view into site from footpath adjacent to Grovefield Way



Proposed CGI of Costa Coffee from footpath adjacent to Grovefield Way



Proposed CGI of office 5 from footpath adjacent to Grovefield Way



02: Existing view towards site from approach on Grovefield Way to the northeast



Proposed CGI of Costa Coffee from approach on Grovefield Way to the northeast



Proposed CGI of office 5 from approach on Grovefield Way to the northeast