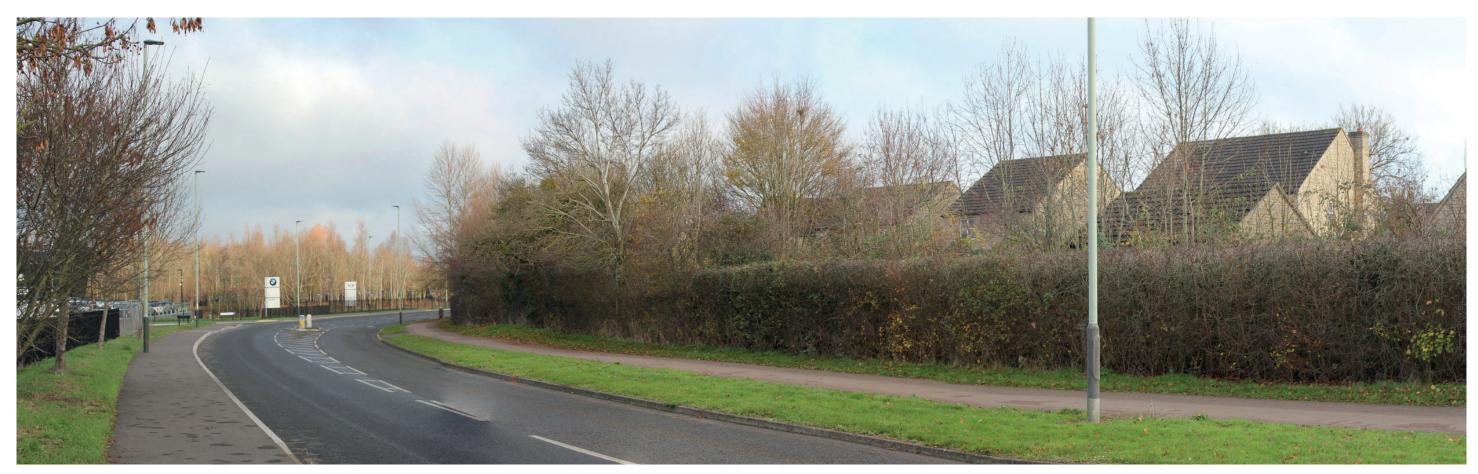

01: View towards site from approach on Grovefield Way to the northeast

**02:** View into towards site from footpath / cycleway opposite site entrance

03: View towards site from footpath / cycleway adjacent to North East Road