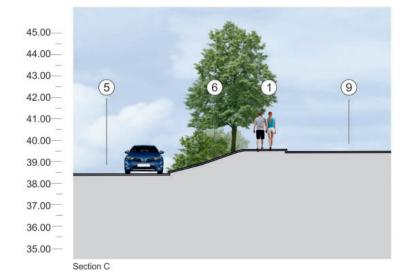

## Appendix 2 Site Sections

1 Footpath

2 Gabion Wall

3 Verge

4 Pavement

(5) Car Park

6 Proposed Planting

7 Hedge

8 Sheffield Cycle Stands

9 Grovefield Way

10 North Road West

(11) Existing Vegetation

12 Existing Hedge

13 Existing Wall

(14) Costa Drive 'Thru'

15 Cycle Route 41