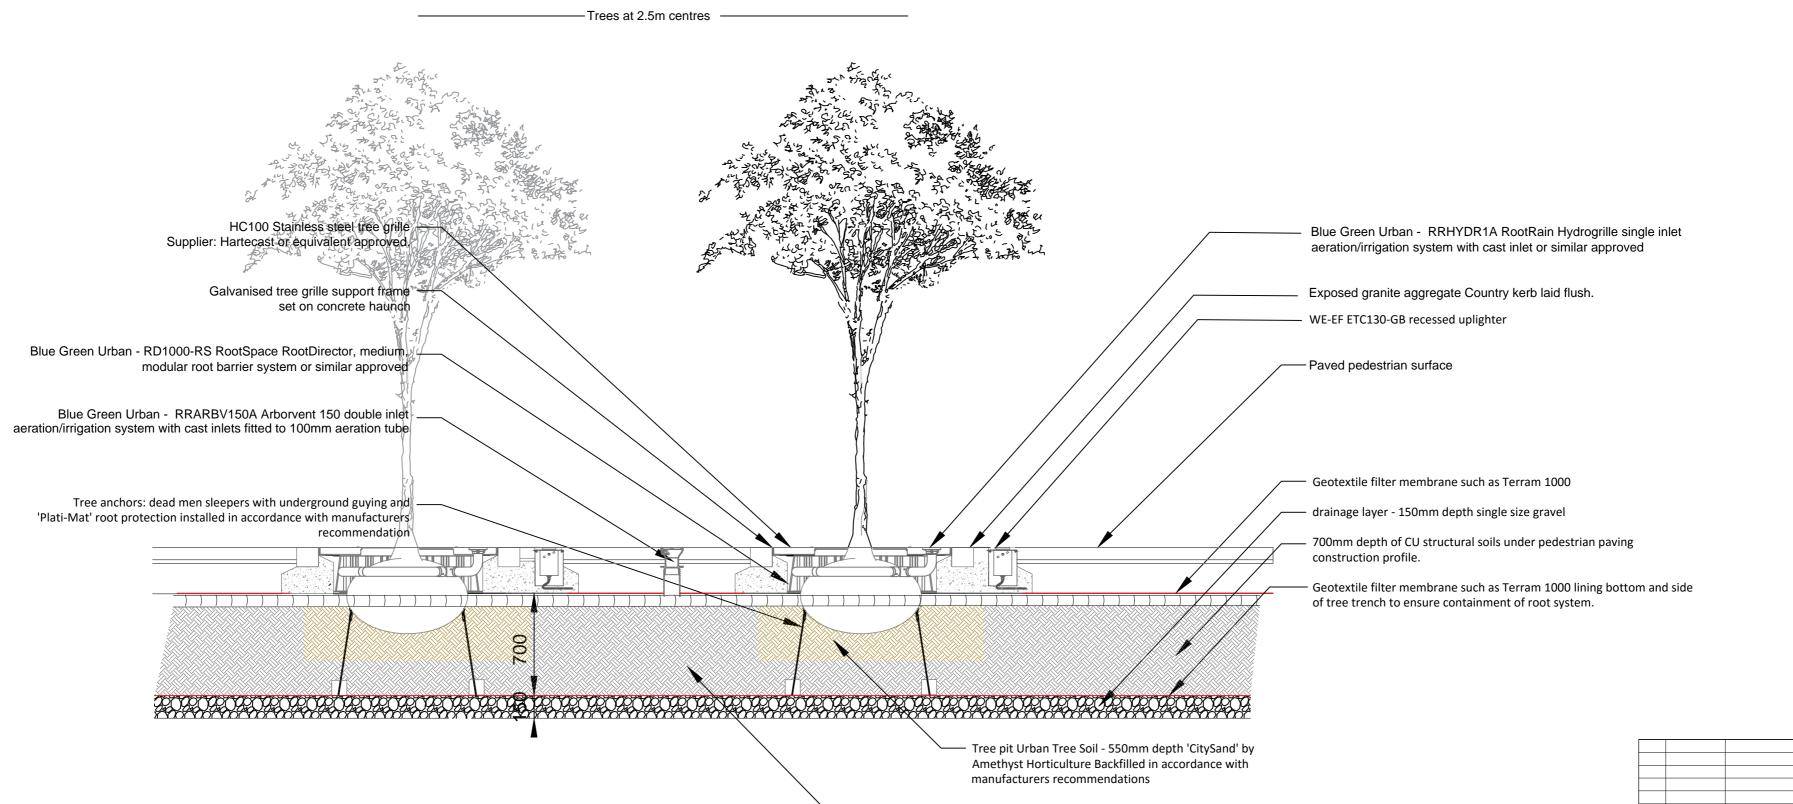

SECTION TREE TRENCH DETAIL - TREE PLANTING WITHIN PEDESTRIAN PAVING (Scale 1:25)

Tree pit trench 700mm depth of compacted CU structural soils

| -    | 24.07.2017 | First Issue |           | MG |
|------|------------|-------------|-----------|----|
| Mark | Date       | Details     |           | Ву |
|      |            |             | REVISIONS |    |