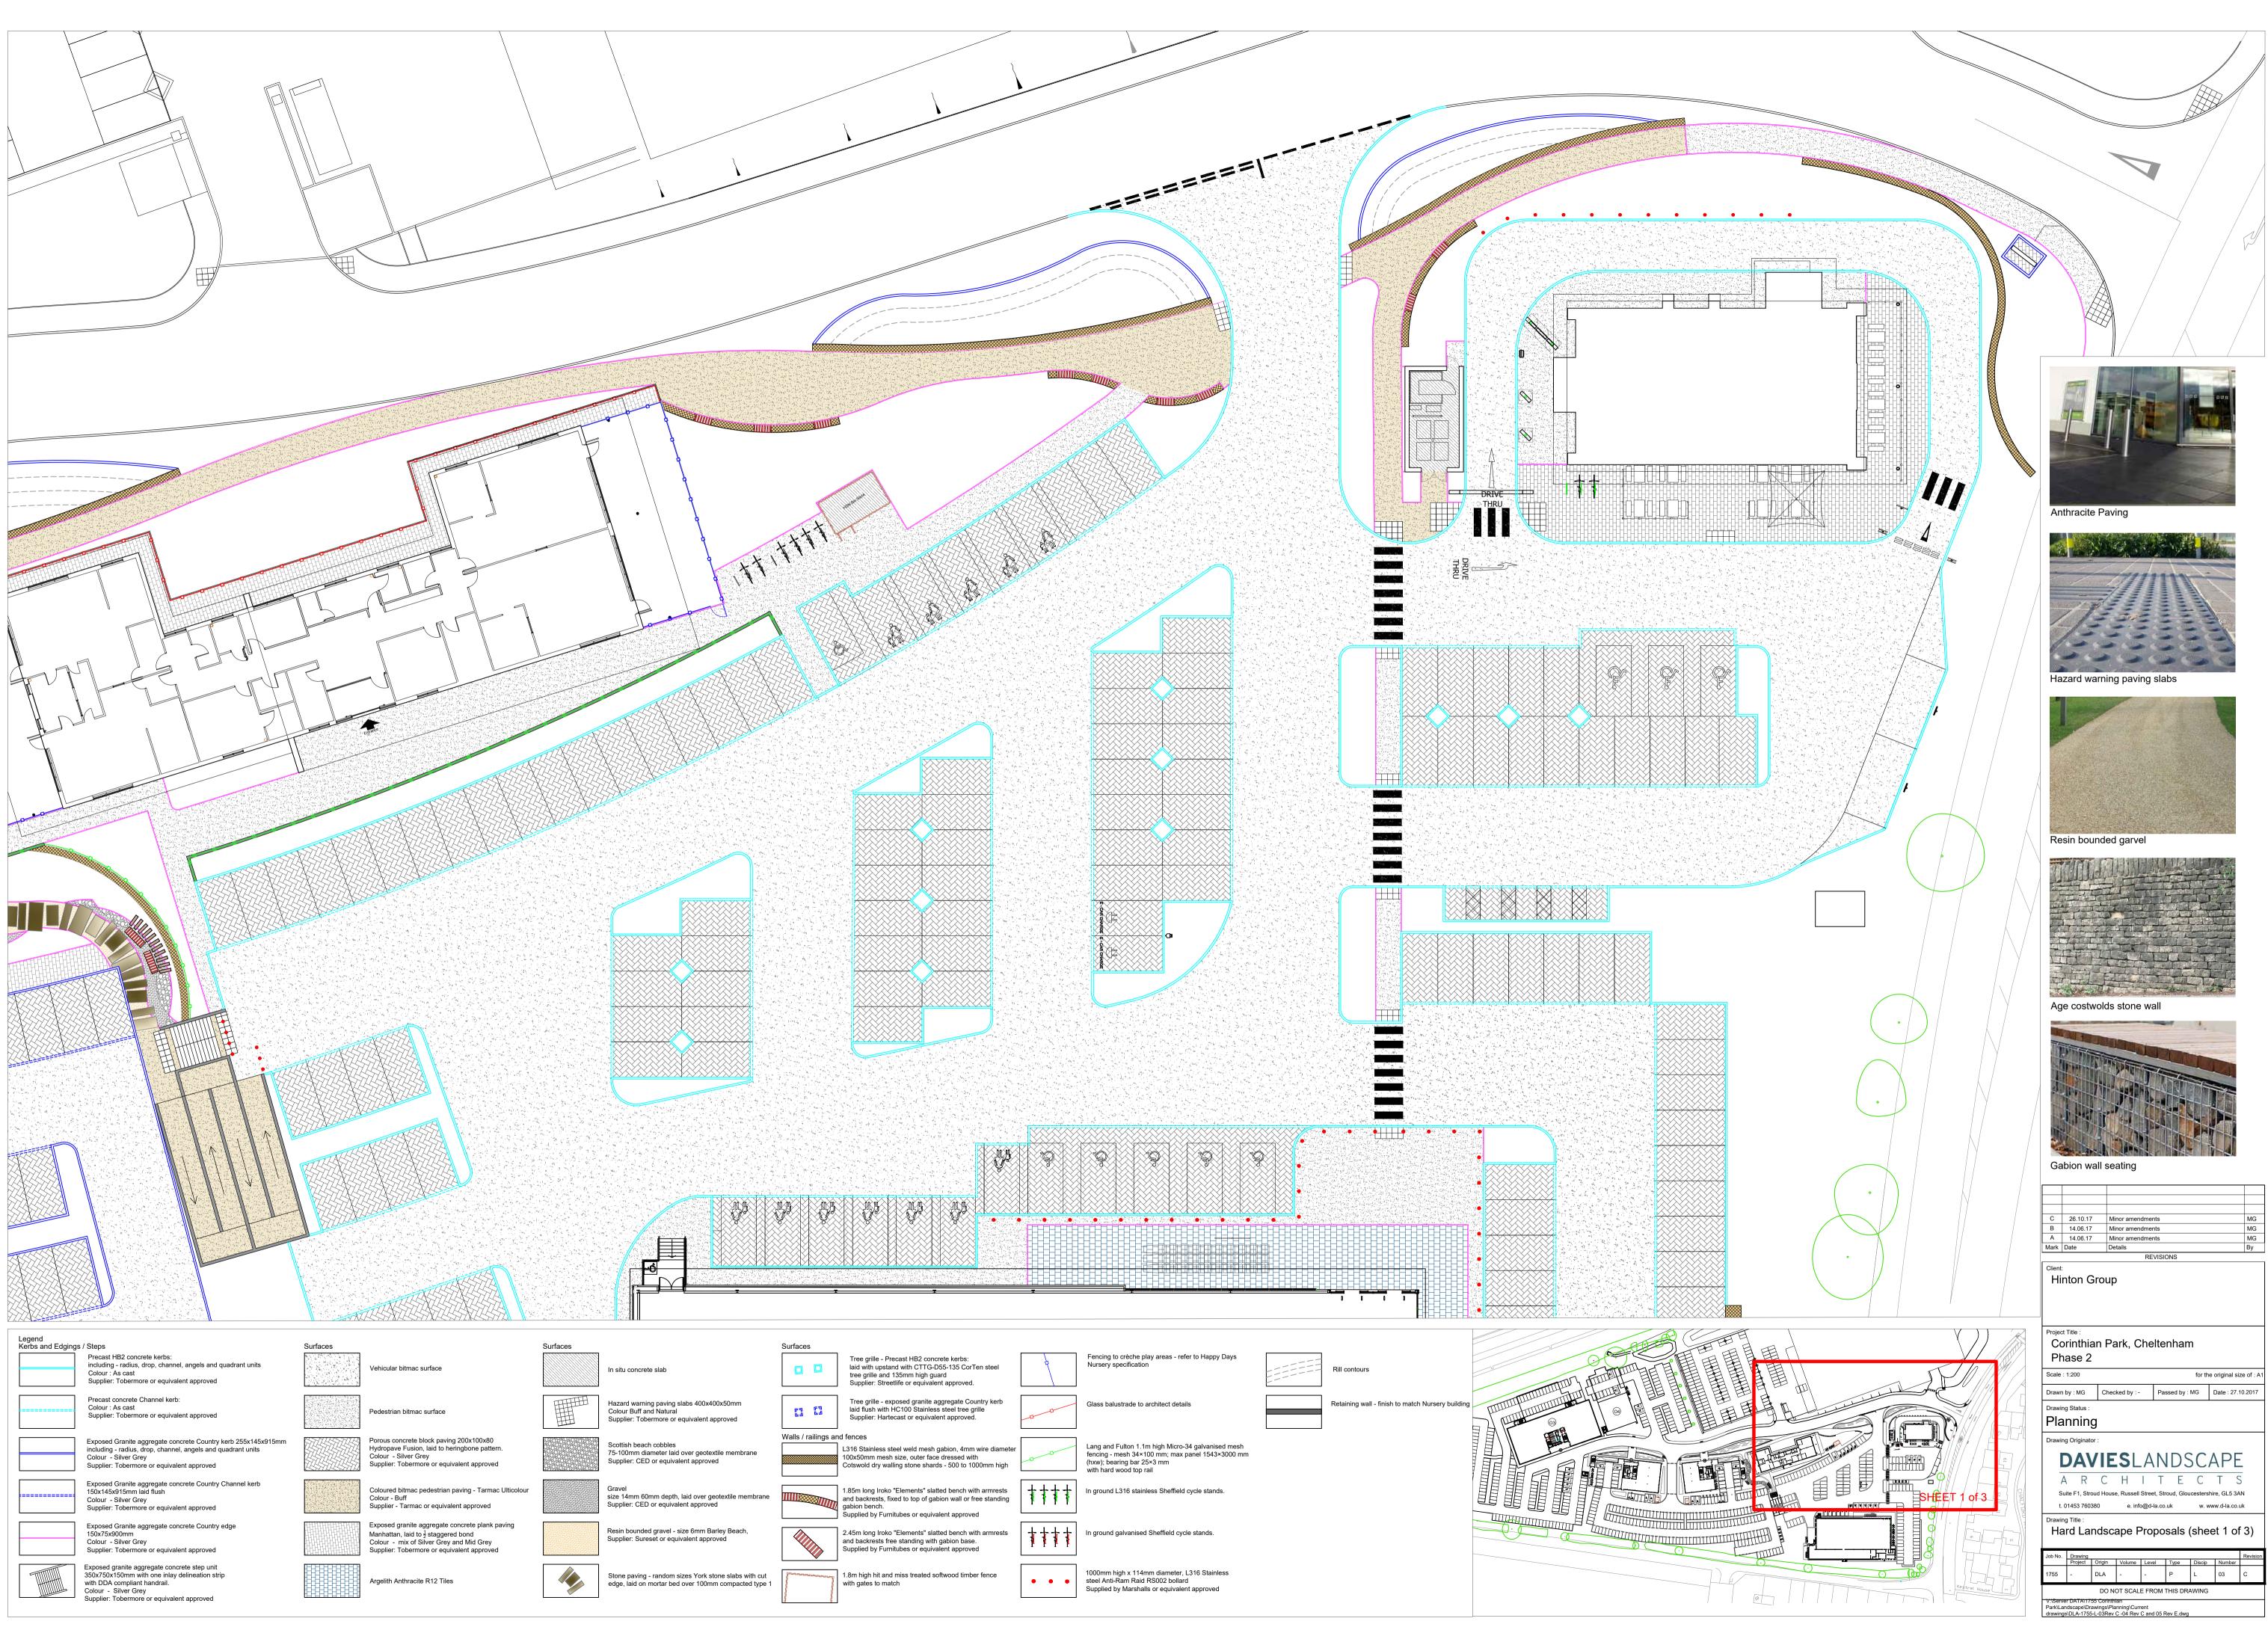

| dgings / Steps |                                                                                                                                                              |
|----------------|--------------------------------------------------------------------------------------------------------------------------------------------------------------|
|                | Precast HB2 concrete kerbs:<br>including - radius, drop, channel, angels ar<br>Colour : As cast<br>Supplier: Tobermore or equivalent approve                 |
|                | Precast concrete Channel kerb:<br>Colour : As cast<br>Supplier: Tobermore or equivalent approve                                                              |
|                | Exposed Granite aggregate concrete Coun<br>including - radius, drop, channel, angels an<br>Colour - Silver Grey<br>Supplier: Tobermore or equivalent approve |
|                | Exposed Granite aggregate concrete Coun<br>150x145x915mm laid flush<br>Colour - Silver Grey<br>Supplier: Tobermore or equivalent approve                     |
|                | Exposed Granite aggregate concrete Coun<br>150x75x900mm<br>Colour - Silver Grey<br>Supplier: Tobermore or equivalent approve                                 |
|                | Exposed granite aggregate concrete step un<br>350x750x150mm with one inlay delineation<br>with DDA compliant bandrail                                        |