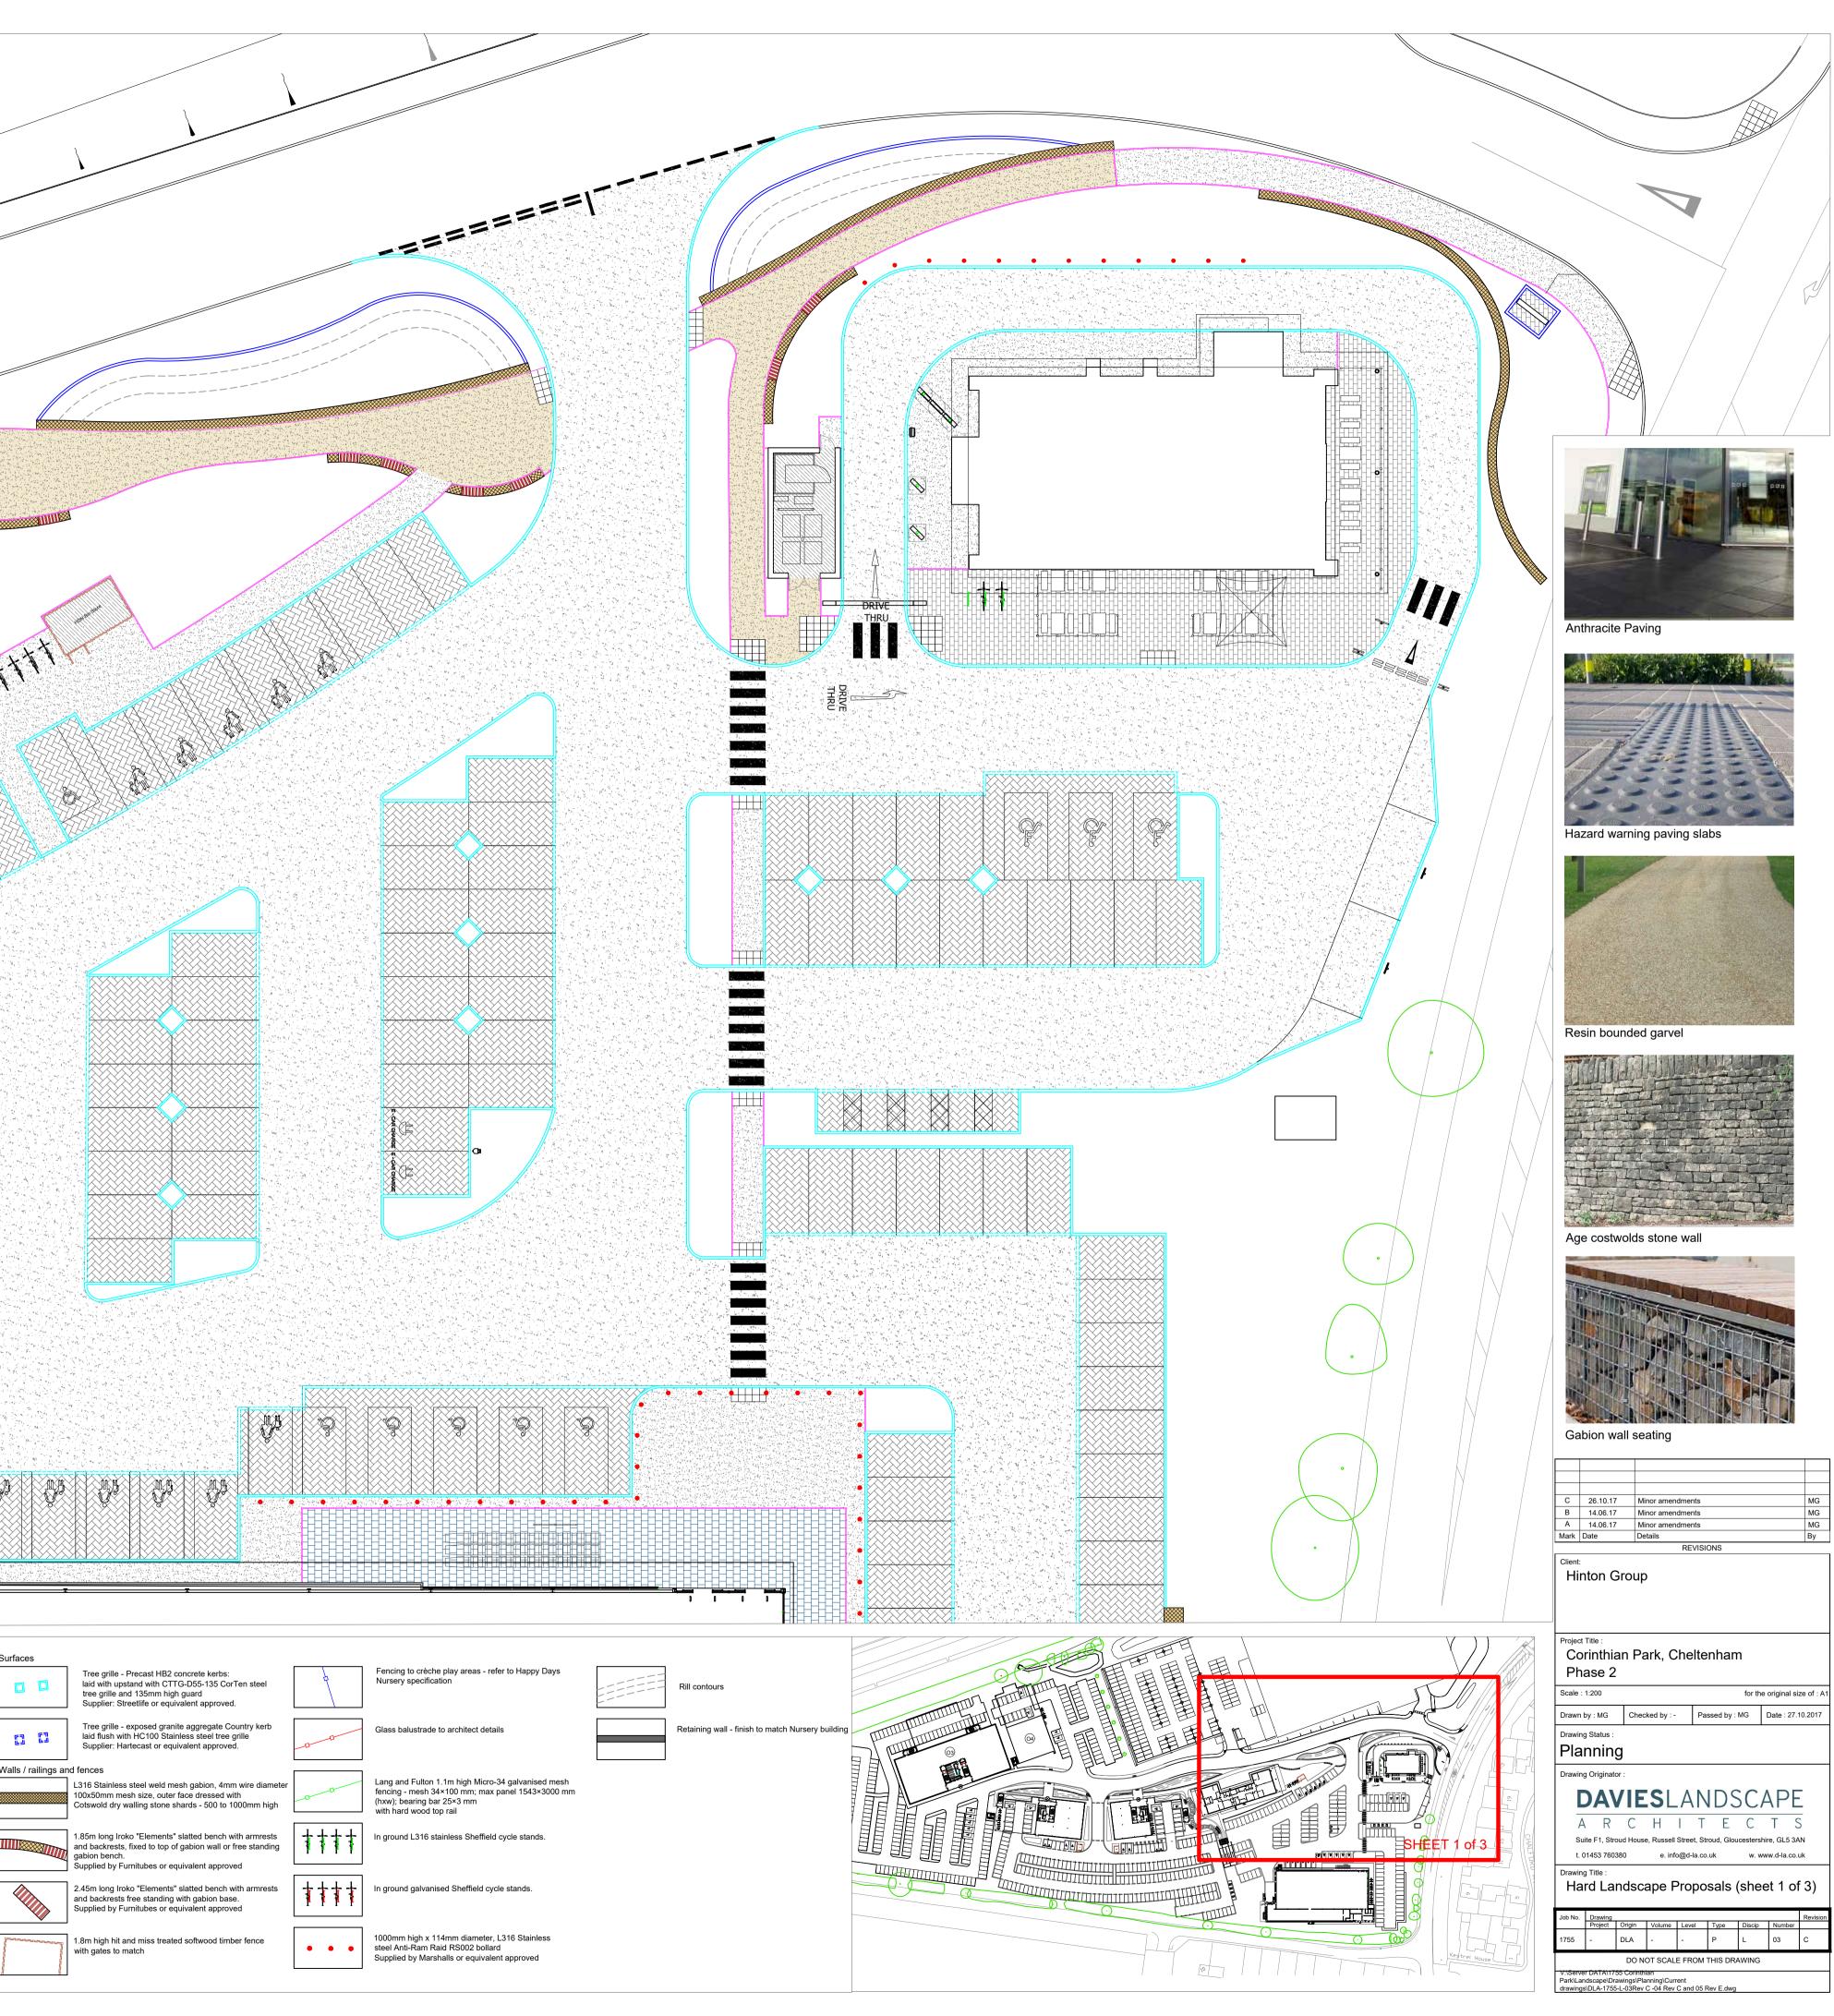

equivalent approve                                                              |
|                | Exposed Granite aggregate concrete Coun<br>including - radius, drop, channel, angels an<br>Colour - Silver Grey<br>Supplier: Tobermore or equivalent approve |
|                | Exposed Granite aggregate concrete Coun<br>150x145x915mm laid flush<br>Colour - Silver Grey<br>Supplier: Tobermore or equivalent approve                     |
|                | Exposed Granite aggregate concrete Coun<br>150x75x900mm<br>Colour - Silver Grey<br>Supplier: Tobermore or equivalent approve                                 |
|                | Exposed granite aggregate concrete step un<br>350x750x150mm with one inlay delineation<br>with DDA compliant bandrail                                        |