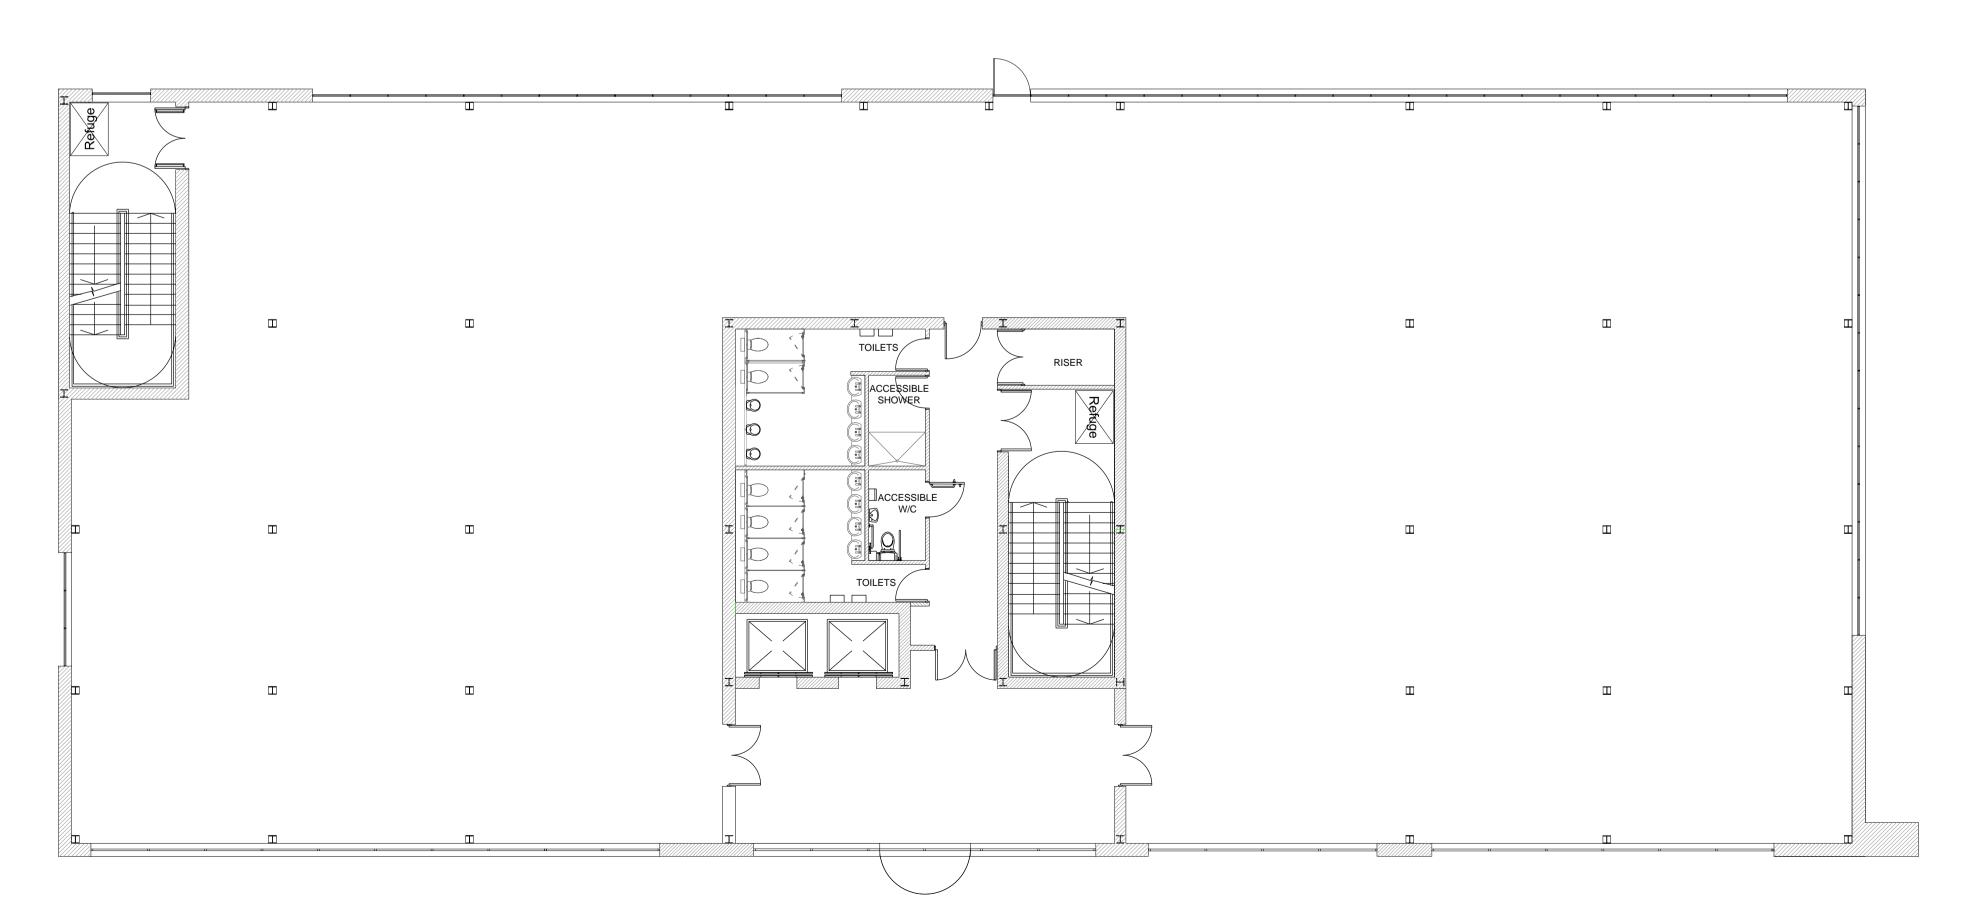

Proposed Ground Floor Plan

Proposed First and Second Floor Plan

This drawing/disk and the works depicted are the copyright of Design Development Partnership Ltd and may not be reproduced or amended except by written permission. No liability will be accepted for amendments made by other persons.

Cheltenham

PROJECT Phase 2
Corinthian Park
Grovefield Way

TITLE Proposed Office 2 Floor Plans

SCALE @ A1 1:100 DATE 21-07-16

DRAWING 178 - 41 REV B

DRAWN BY R.D CHECKED BY D.W

ARCHITECTURE + PLANNING + PRINCIPAL DESIGNER