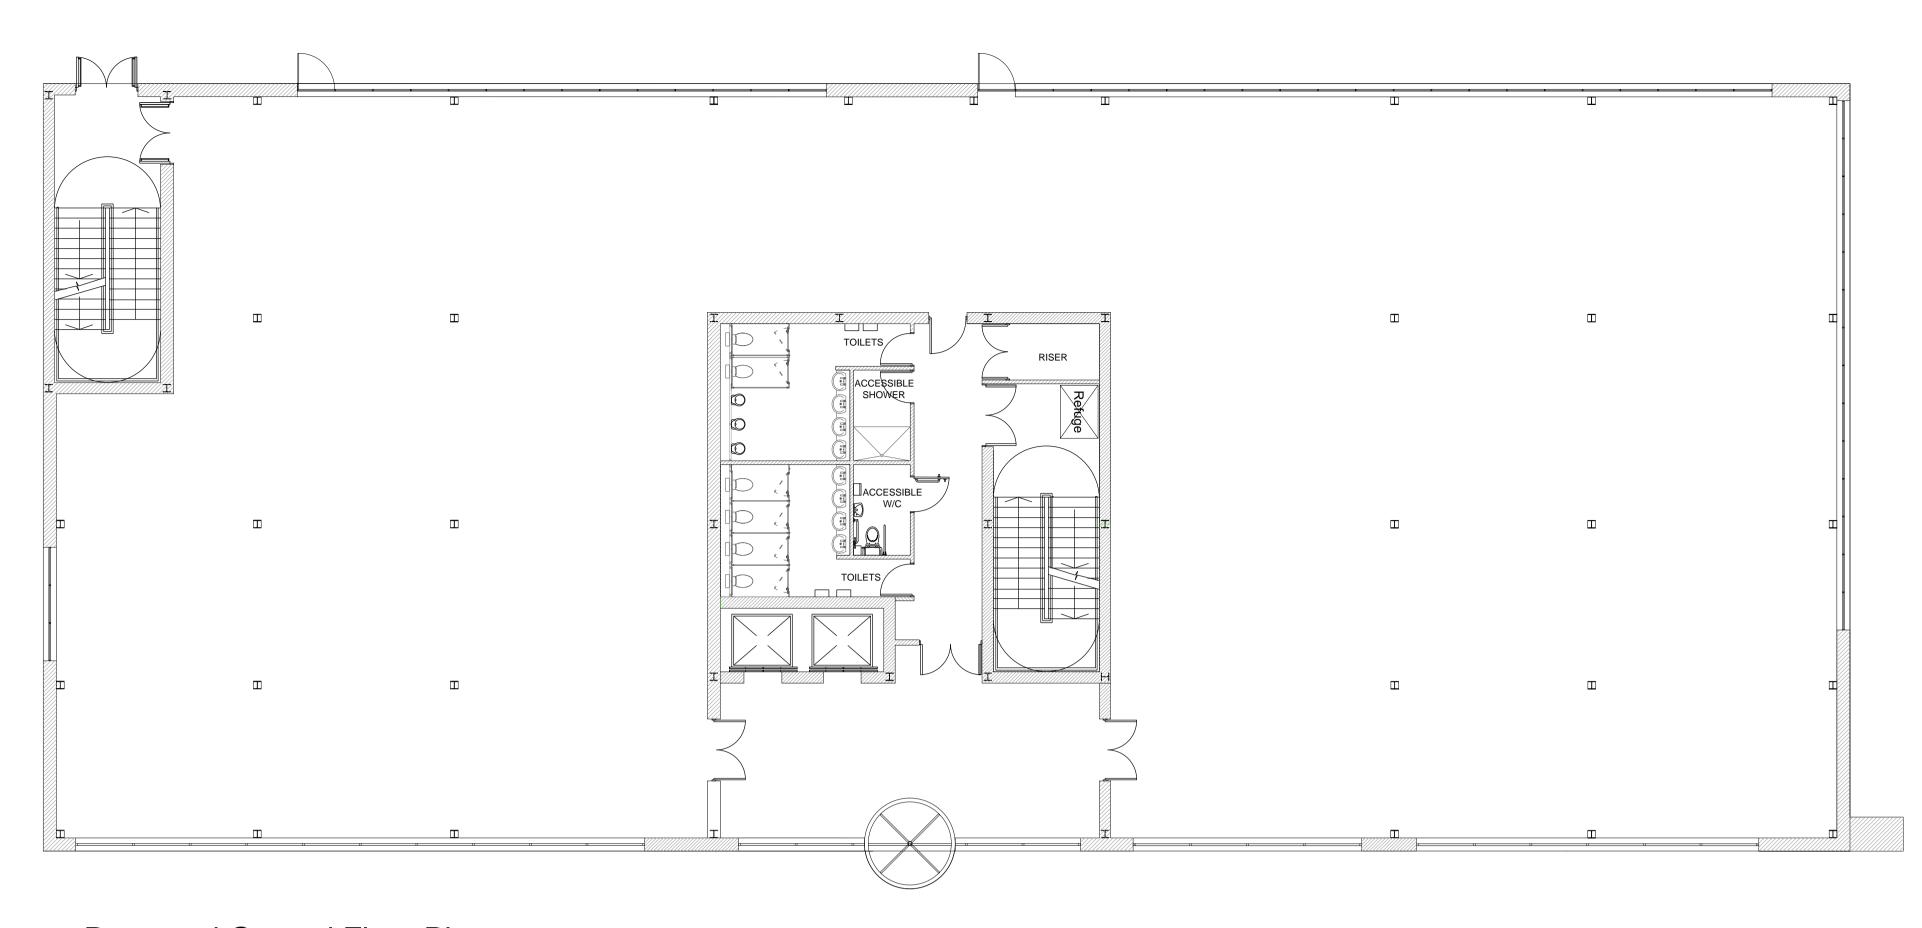

Proposed Ground Floor Plan

Proposed First and Second Floor Plan

This drawing/disk and the works depicted are the copyright of Design Development Partnership Ltd and may not be reproduced or amended except by written permission. No liability will be accepted for amendments made by other persons.

Cheltenham

PROJECT Phase 2
Corinthian Park
Grovefield Way

TITLE Proposed Office 2 Floor Plans

SCALE @ A1 1:100 DATE 21-07-16

DRAWING 178 - 41 REV B

DRAWN BY R.D CHECKED BY D.W

ARCHITECTURE + PLANNING + PRINCIPAL DESIGNER