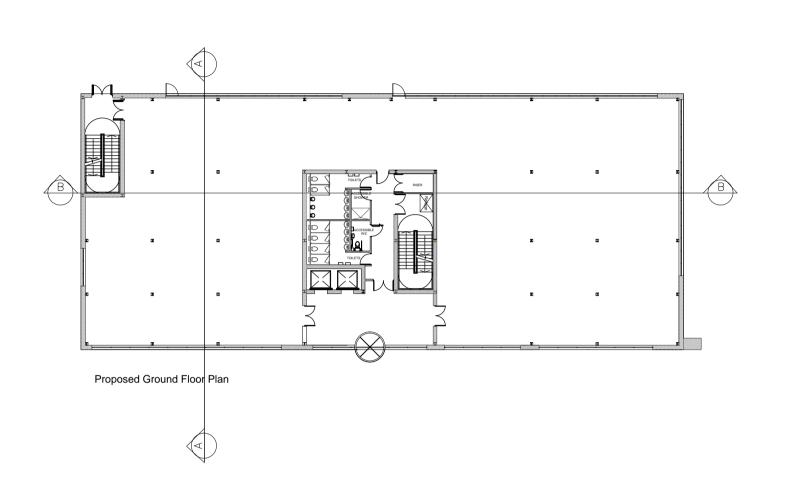

| REVISIONS |          |                                                    |               |
|-----------|----------|----------------------------------------------------|---------------|
| REV       | DATE     | DESCRIPTION                                        | CHECKED<br>BY |
| Α         | 13-09-18 | SECTIONS UPDATED IN LINE<br>WITH ELEVATION CHANGES | RTFS          |



Section A-A



Section B-B





PROJECT Grovefield Way Cheltenham

TITLE Proposed Office 2 Sections

SCALE @ A1 1:100 DATE 25-11-16

drawing 178-69 REV A

DRAWN BY R.D CHECKED BY D.W



ARCHITECTURE + PLANNING + PRINCIPAL DESIGNER

A: Reims House, 8 The Croft, Buntsford Drive, Bromsgrove, B60 4JE T: 01527 571 765
F: 01527 878 207
E: mail@ddpdesign.co.uk
W: www.hintongroup.co.uk