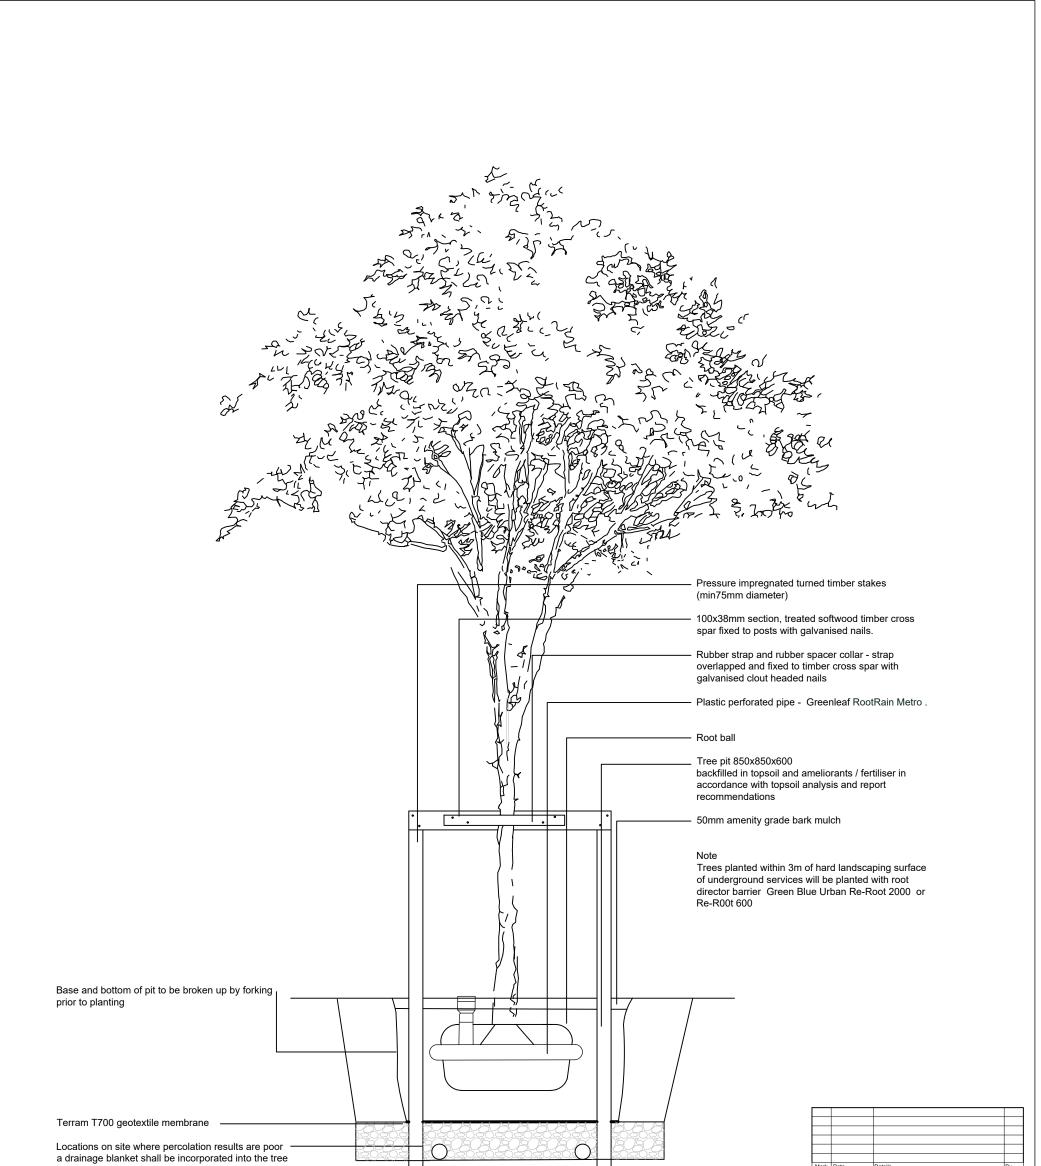

pit - incorporating 200mm depth of clean gravel or broken stone with no fines, grade 40 to 20mm with a 80mm diameter perforated plastic pipe laid around the perimeter of the pit and connected to a soakaway or drain

## TREE PIT DETAIL Tree planting pit within soft landscape bed

|                                                                                                                                       | Jato            | 00            | tana           |             |               |             |                   | Dy       |
|---------------------------------------------------------------------------------------------------------------------------------------|-----------------|---------------|----------------|-------------|---------------|-------------|-------------------|----------|
| REVISIONS                                                                                                                             |                 |               |                |             |               |             |                   |          |
| Client:<br>Hinton Group                                                                                                               |                 |               |                |             |               |             |                   |          |
| Project Title :<br>Corinthian Park, Cheltenham<br>Phase 2                                                                             |                 |               |                |             |               |             |                   |          |
| Scale : 1:20 for the original size of : A                                                                                             |                 |               |                |             |               |             |                   |          |
| Drawn by : MG                                                                                                                         |                 | Chec          | Checked by : - |             | Passed by : - |             | Date : 21.09.2018 |          |
| Drawing Status :                                                                                                                      |                 |               |                |             |               |             |                   |          |
| Planning                                                                                                                              |                 |               |                |             |               |             |                   |          |
| Drawing Originator :                                                                                                                  |                 |               |                |             |               |             |                   |          |
| <b>DAVIES</b> LANDSCAPE                                                                                                               |                 |               |                |             |               |             |                   |          |
| ARCHITECTS                                                                                                                            |                 |               |                |             |               |             |                   |          |
| Suite F1, Stroud House, Russell Street, Stroud, Gloucestershire, GL5 3AN                                                              |                 |               |                |             |               |             |                   |          |
| t. 01453 760380 e. info@d-la.co.uk w. www.d-la.co.uk                                                                                  |                 |               |                |             |               |             |                   |          |
| Drawing Title :                                                                                                                       |                 |               |                |             |               |             |                   |          |
| Tree pit detail                                                                                                                       |                 |               |                |             |               |             |                   |          |
| Job No. Drawing                                                                                                                       |                 |               |                |             |               |             |                   | Revision |
| 1755                                                                                                                                  | Project<br>1755 | Origin<br>DLA | Volume<br>xx   | Level<br>xx | Type<br>xx    | Discip<br>L | Number<br>16      | A        |
| DO NOT SCALE FROM THIS DRAWING                                                                                                        |                 |               |                |             |               |             |                   |          |
| V:Sarver DATAXPROJECT FILES/1755 Contribution<br>ParkLandscape/Datavings/Planning/Current<br>drawings/DLA-17554-16 tero pit Rev A.dwg |                 |               |                |             |               |             |                   |          |