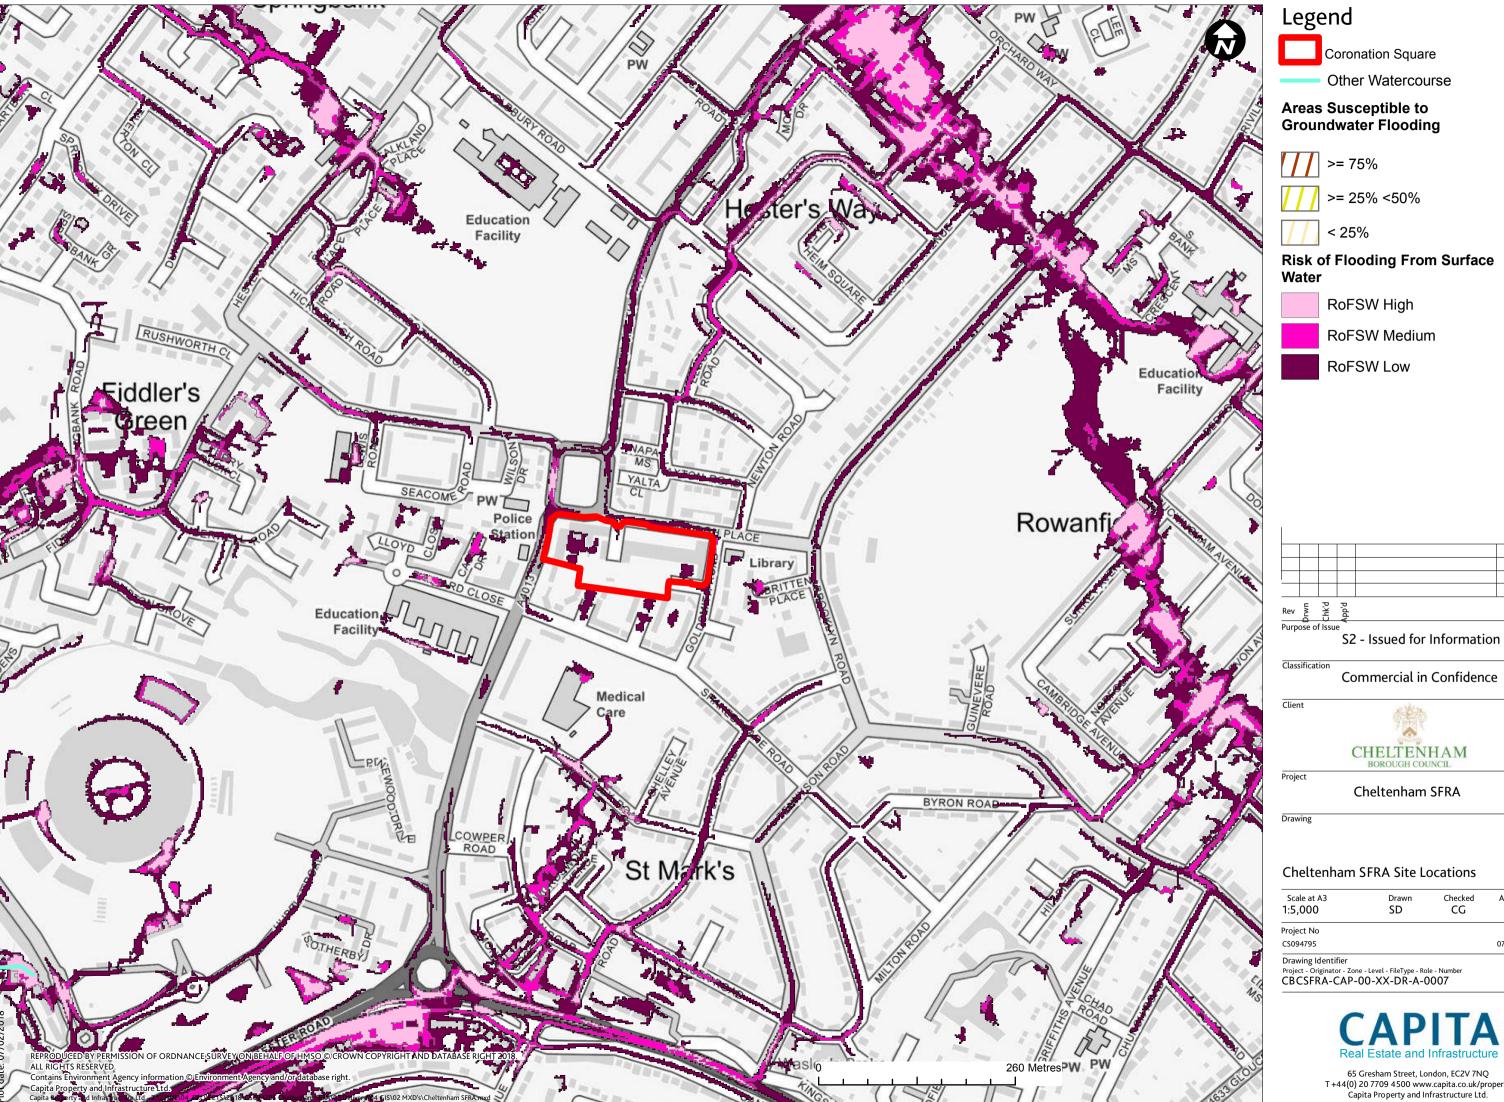

## Legend

Prior's Farm Fields

Sealed Main River

# Areas Susceptible to Groundwater Flooding

>= 50% <75%

>= 25% <50%

< 25%

### **Risk of Flooding From Surface**

RoFSW High

RoFSW Medium

RoFSW Low

S2 - Issued for Information

Classification

Commercial in Confidence

Cheltenham SFRA

### Cheltenham SFRA Site Locations

| Scale at A3<br>1:5,000 | Drawn<br>SD | Checked<br><b>CG</b> | Approved JS |
|------------------------|-------------|----------------------|-------------|
| Project No             |             |                      | Date        |
| CS094795               |             |                      | 07/02/2018  |