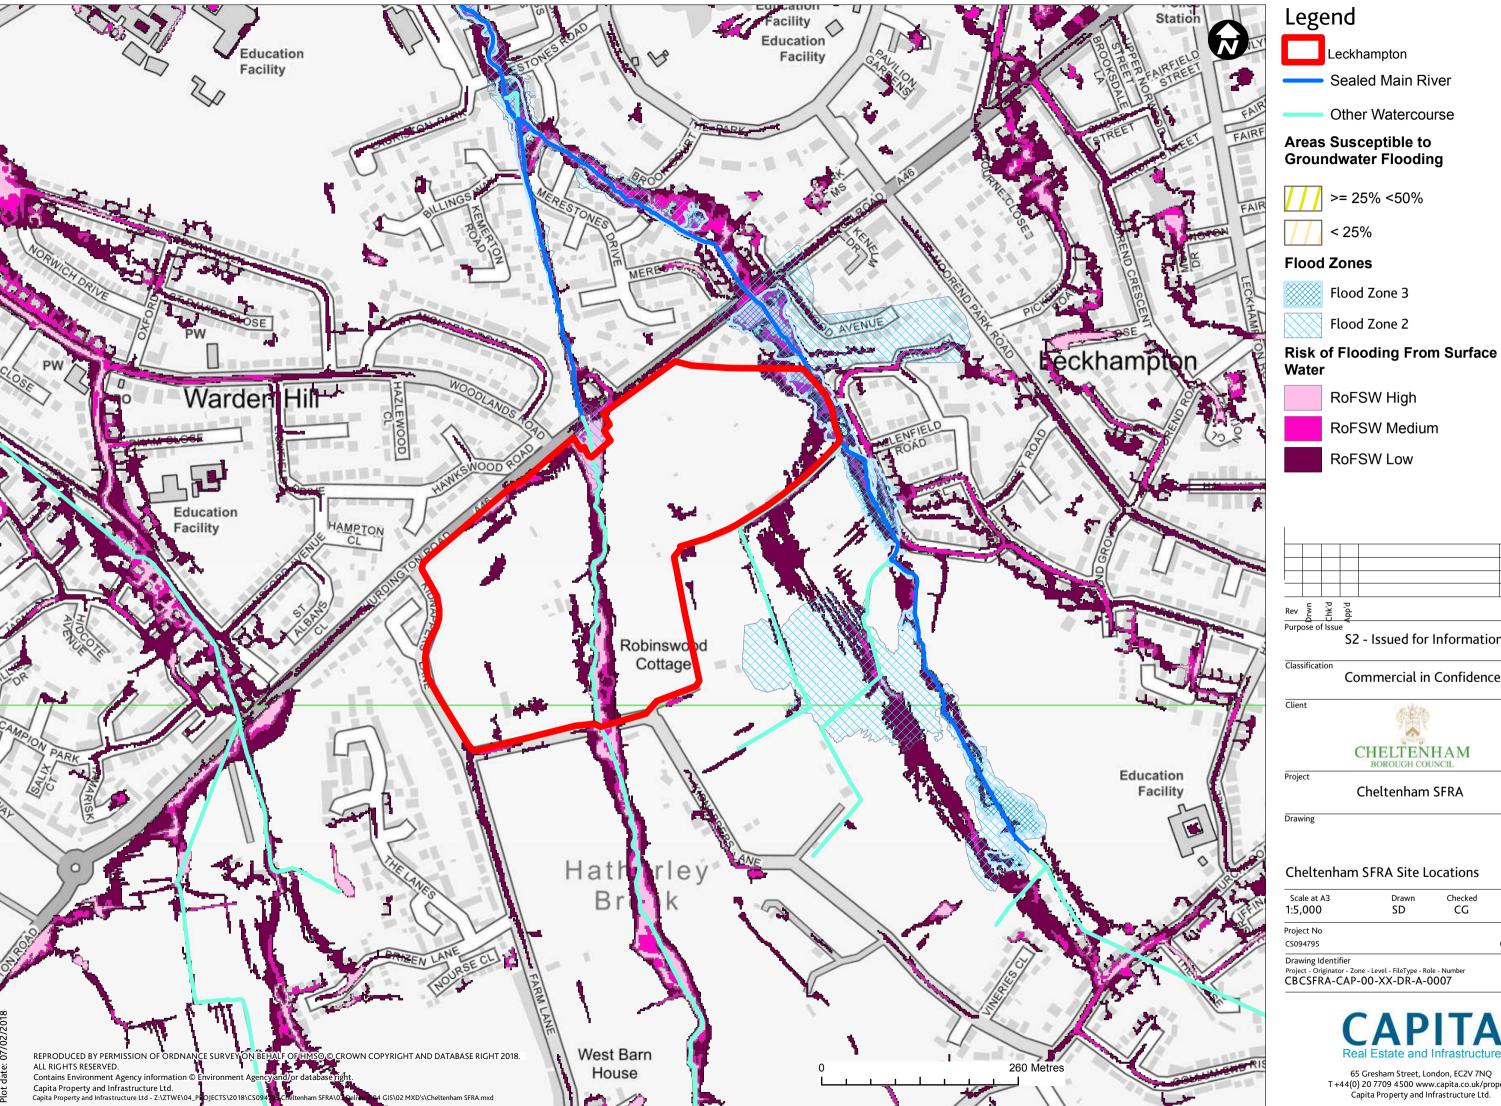

## Legend

Prior's Farm Fields

Sealed Main River

# Areas Susceptible to Groundwater Flooding

>= 50% <75%

>= 25% <50%

< 25%

### **Risk of Flooding From Surface**

RoFSW High

RoFSW Medium

RoFSW Low

S2 - Issued for Information

Classification

Commercial in Confidence

Cheltenham SFRA

### Cheltenham SFRA Site Locations

| Scale at A3<br>1:5,000 | Drawn<br>SD | Checked<br><b>CG</b> | Approved JS |
|------------------------|-------------|----------------------|-------------|
| Project No             |             |                      | Date        |
| CS094795               |             |                      | 07/02/2018  |