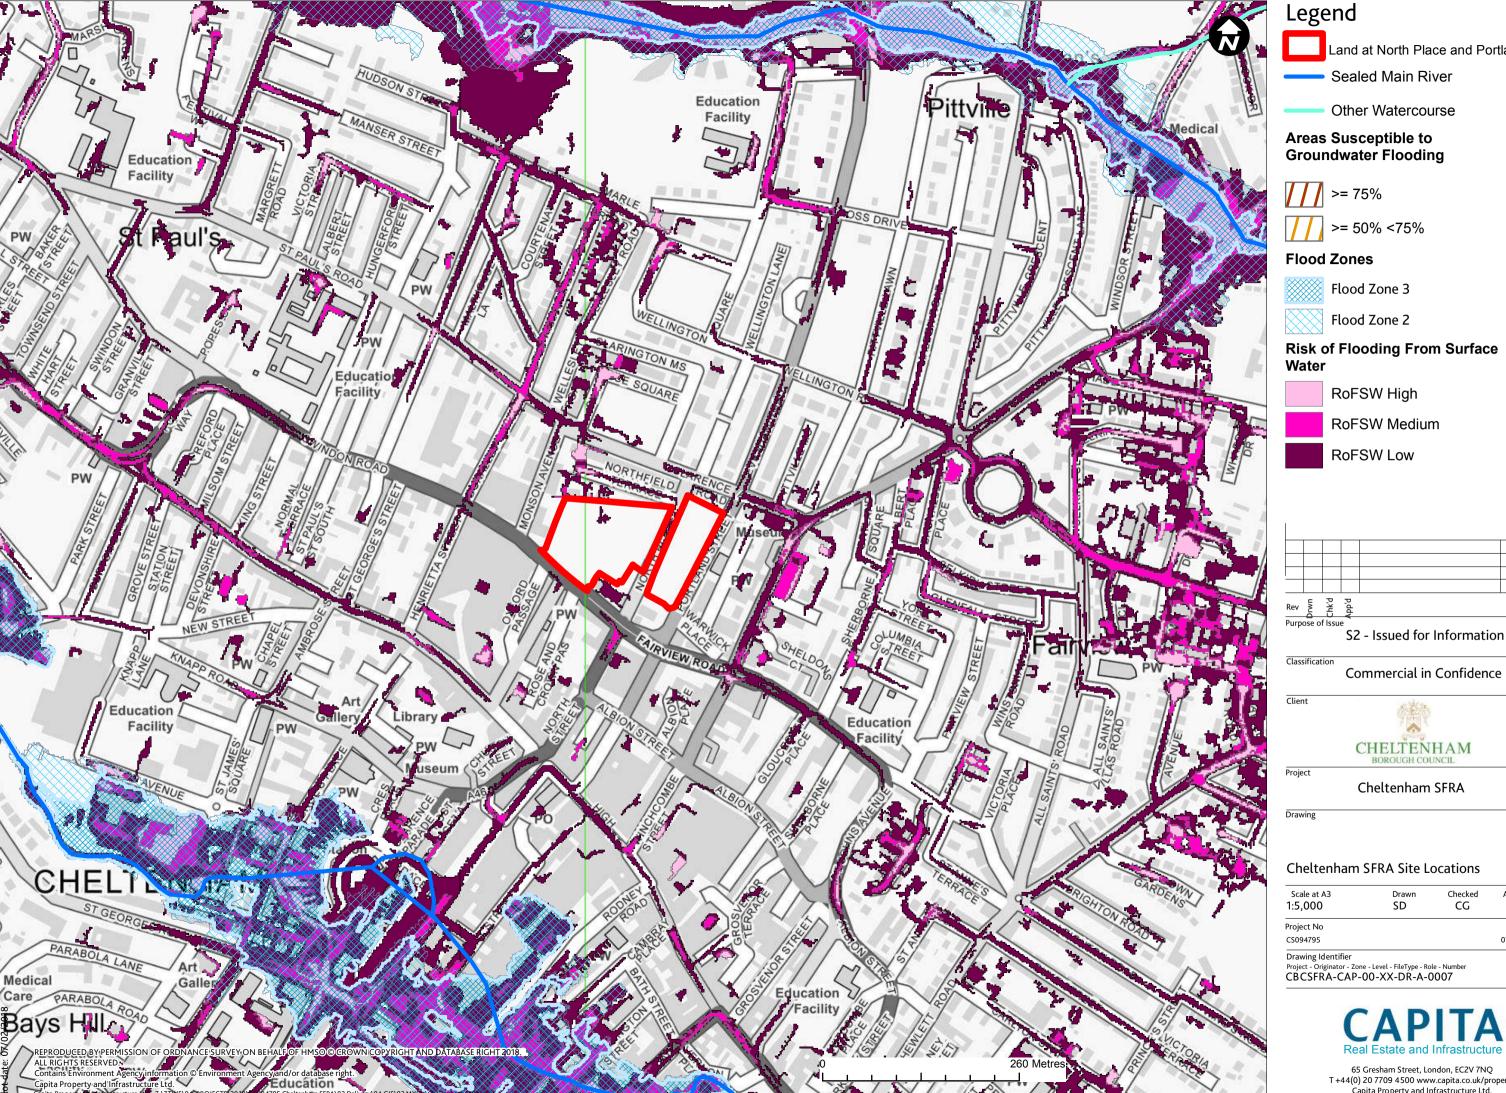

65 Gresham Street, London, EC2V 7NQ T +44(0) 20 7709 4500 www.capita.co.uk/property Capita Property and Infrastructure Ltd.

Land at North Place and Portland Street

| Scale at A3<br>1:5,000                                                                     | Drawn<br>SD | Checked<br>CG | Approved<br>JS  |
|--------------------------------------------------------------------------------------------|-------------|---------------|-----------------|
| Project No                                                                                 |             |               | Date            |
| CS094795                                                                                   |             |               | 07/02/2018      |
| Drawing Identifier                                                                         |             |               |                 |
| Project - Originator - Zone - Level - FileType - Role - Number CBCSFRA-CAP-00-XX-DR-A-0007 |             |               | Revisior<br>PO1 |

T +44(0) 20 7709 4500 www.capita.co.uk/property Capita Property and Infrastructure Ltd.

**Risk of Flooding From Surface** 

| Scale at A3<br>1:5,000 | Drawn<br>SD | Checked<br>CG | Approved<br>JS |
|------------------------|-------------|---------------|----------------|
| Project No             |             |               | Date           |
| CS094795               |             |               | 07/02/2018     |