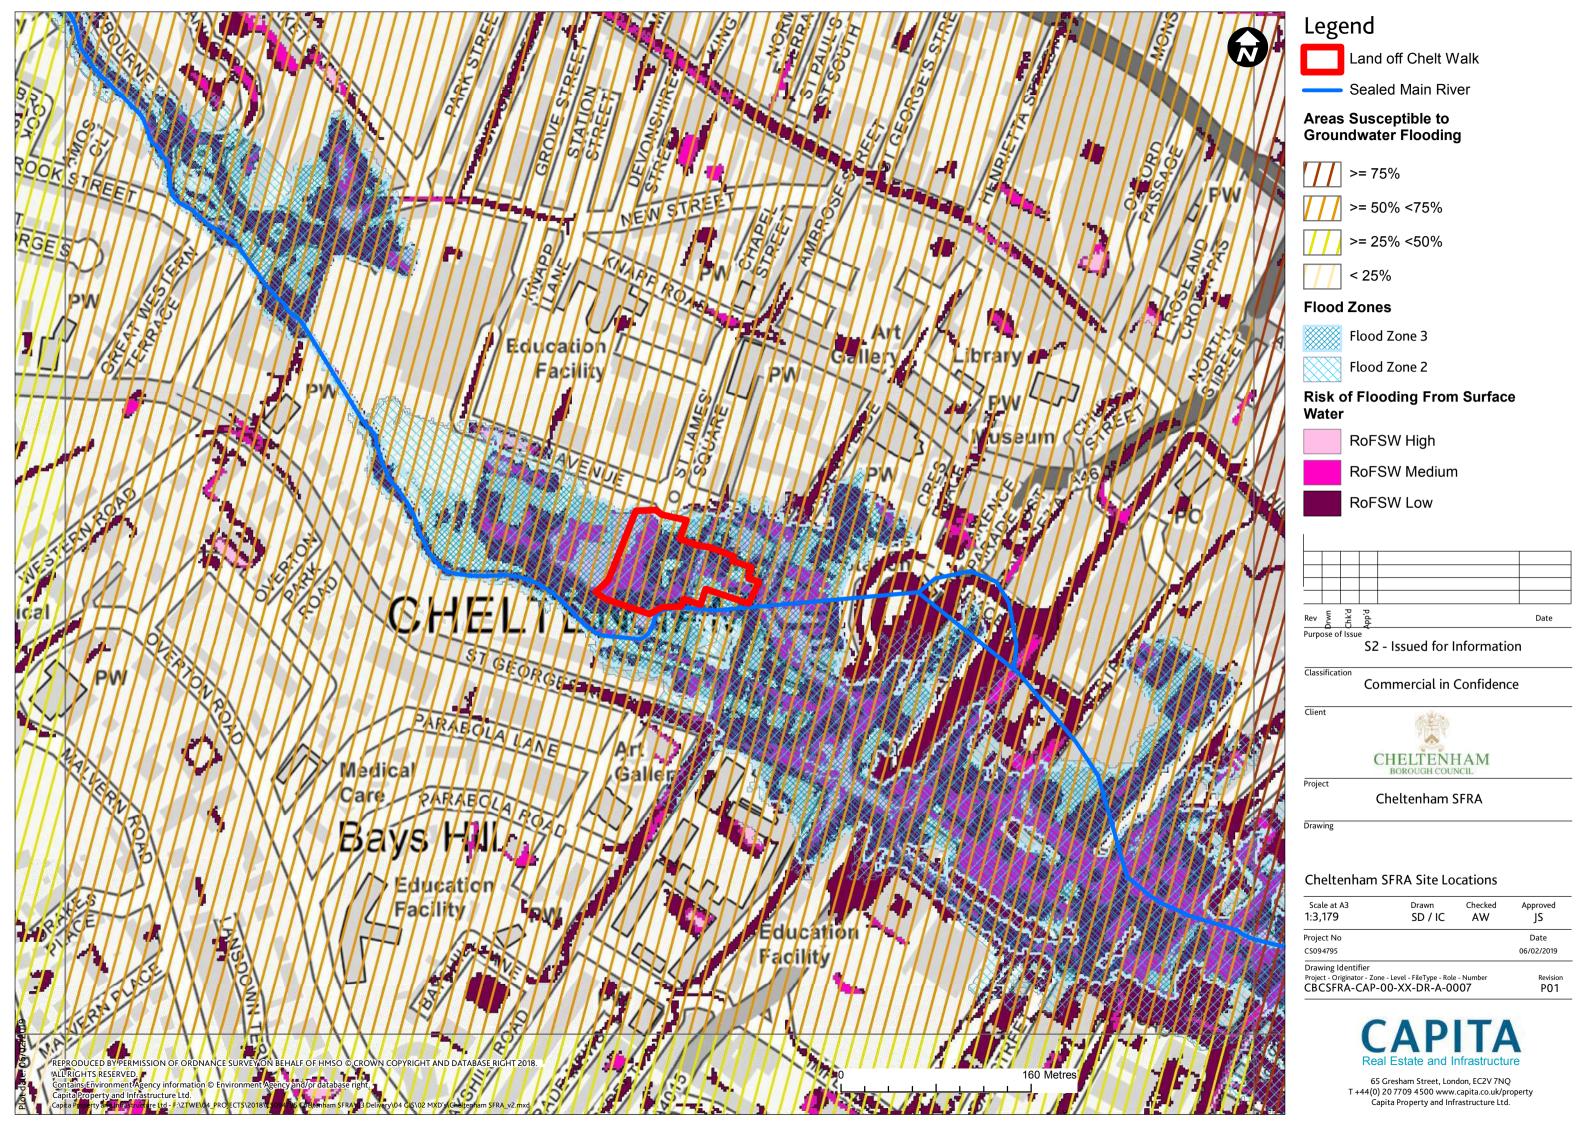

## Legend

Prior's Farm Fields

Sealed Main River

# Areas Susceptible to Groundwater Flooding

>= 50% <75%

>= 25% <50%

< 25%

### **Risk of Flooding From Surface**

RoFSW High

RoFSW Medium

RoFSW Low

S2 - Issued for Information

Classification

Commercial in Confidence

Cheltenham SFRA

### Cheltenham SFRA Site Locations

| Scale at A3<br>1:5,000 | Drawn<br>SD | Checked<br><b>CG</b> | Approved JS |
|------------------------|-------------|----------------------|-------------|
| Project No             |             |                      | Date        |
| CS094795               |             |                      | 07/02/2018  |