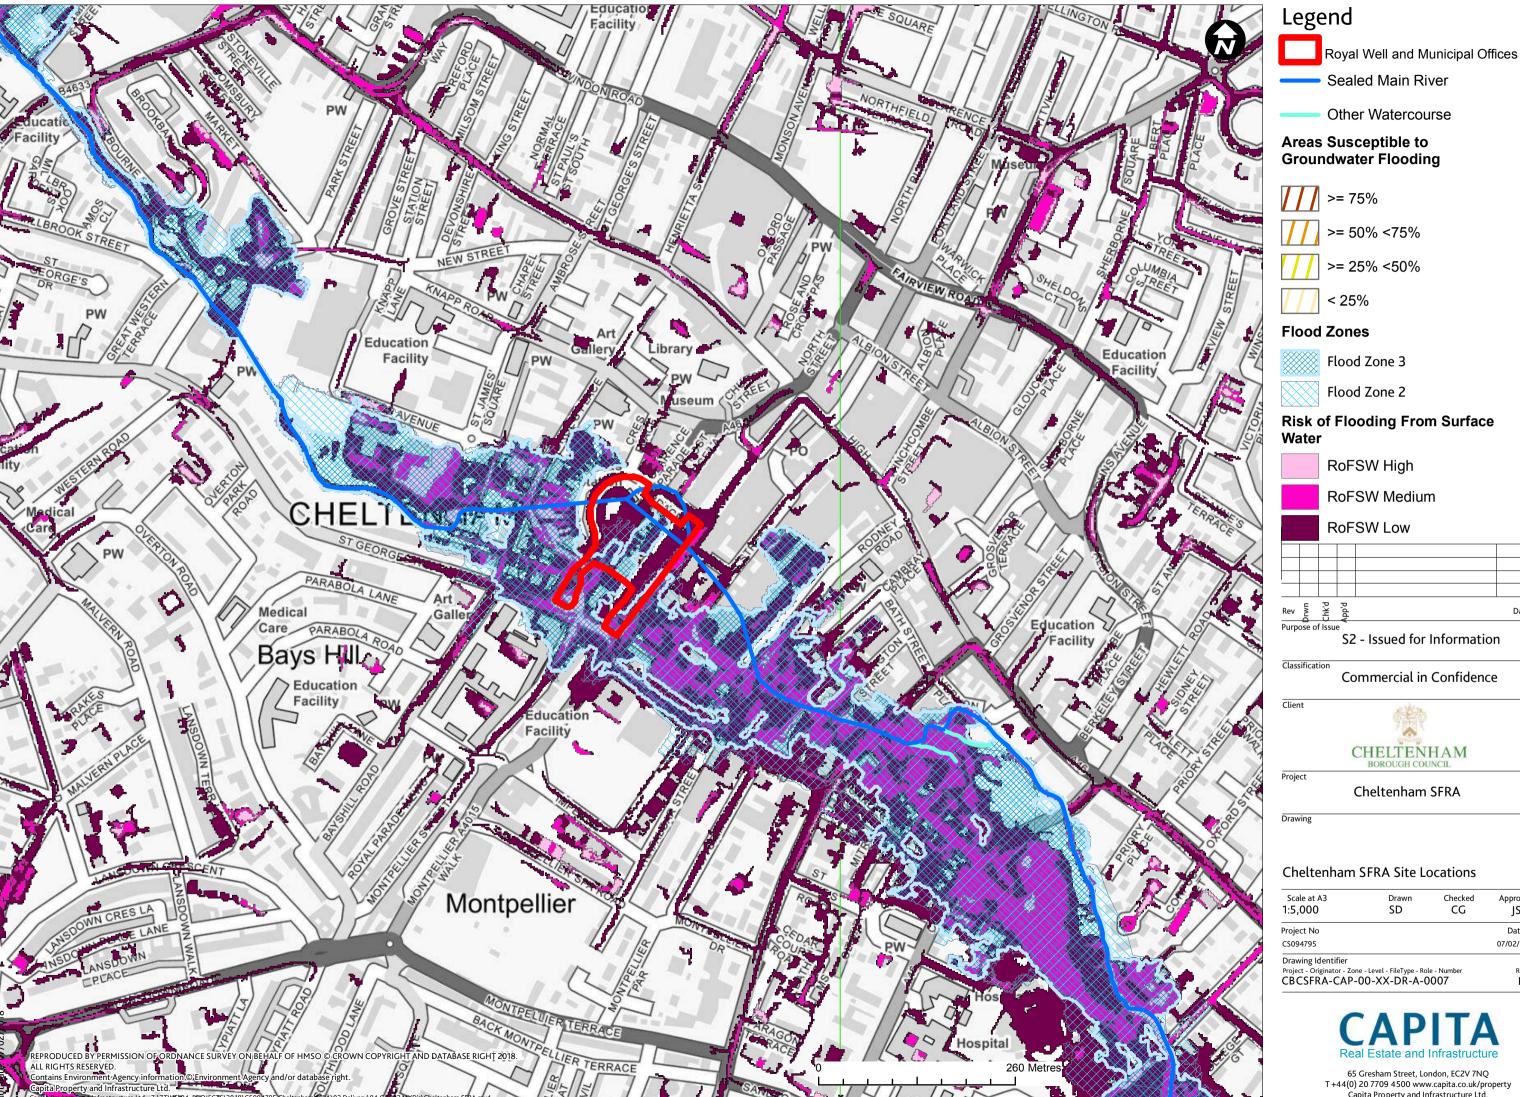

## Legend

Prior's Farm Fields

Sealed Main River

# Areas Susceptible to Groundwater Flooding

>= 50% <75%

>= 25% <50%

< 25%

### **Risk of Flooding From Surface**

RoFSW High

RoFSW Medium

RoFSW Low

S2 - Issued for Information

Classification

Commercial in Confidence

Cheltenham SFRA

65 Gresham Street, London, EC2V 7NQ T +44(0) 20 7709 4500 www.capita.co.uk/property Capita Property and Infrastructure Ltd.

Land at North Place and Portland Street

| Scale at A3<br>1:5,000                                                                     | Drawn<br>SD | Checked<br>CG | Approved<br>JS  |
|--------------------------------------------------------------------------------------------|-------------|---------------|-----------------|
| Project No                                                                                 |             |               | Date            |
| CS094795                                                                                   |             |               | 07/02/2018      |
| Drawing Identifier                                                                         |             |               |                 |
| Project - Originator - Zone - Level - FileType - Role - Number CBCSFRA-CAP-00-XX-DR-A-0007 |             |               | Revisior<br>PO1 |