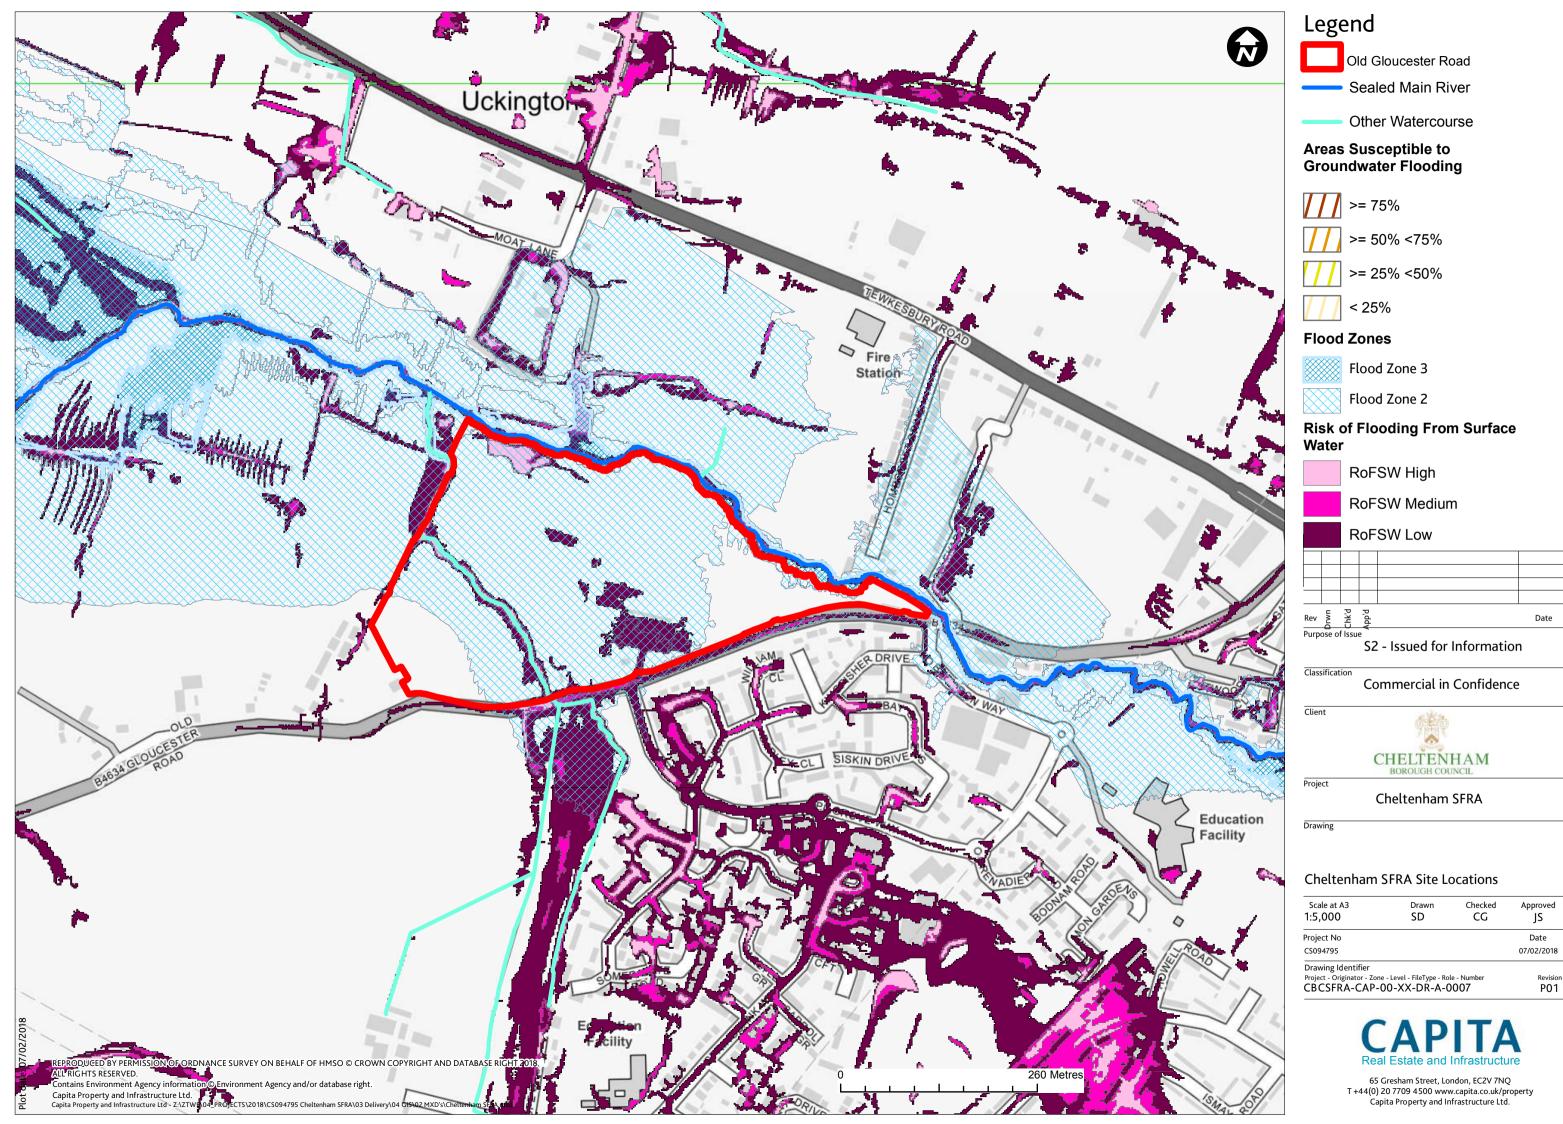

## Legend

Prior's Farm Fields

Sealed Main River

# Areas Susceptible to Groundwater Flooding

>= 50% <75%

>= 25% <50%

< 25%

### **Risk of Flooding From Surface**

RoFSW High

RoFSW Medium

RoFSW Low

S2 - Issued for Information

Classification

Commercial in Confidence

Cheltenham SFRA

### Cheltenham SFRA Site Locations

| Scale at A3<br>1:5,000 | Drawn<br>SD | Checked<br><b>CG</b> | Approved JS |
|------------------------|-------------|----------------------|-------------|
| Project No             |             |                      | Date        |
| CS094795               |             |                      | 07/02/2018  |