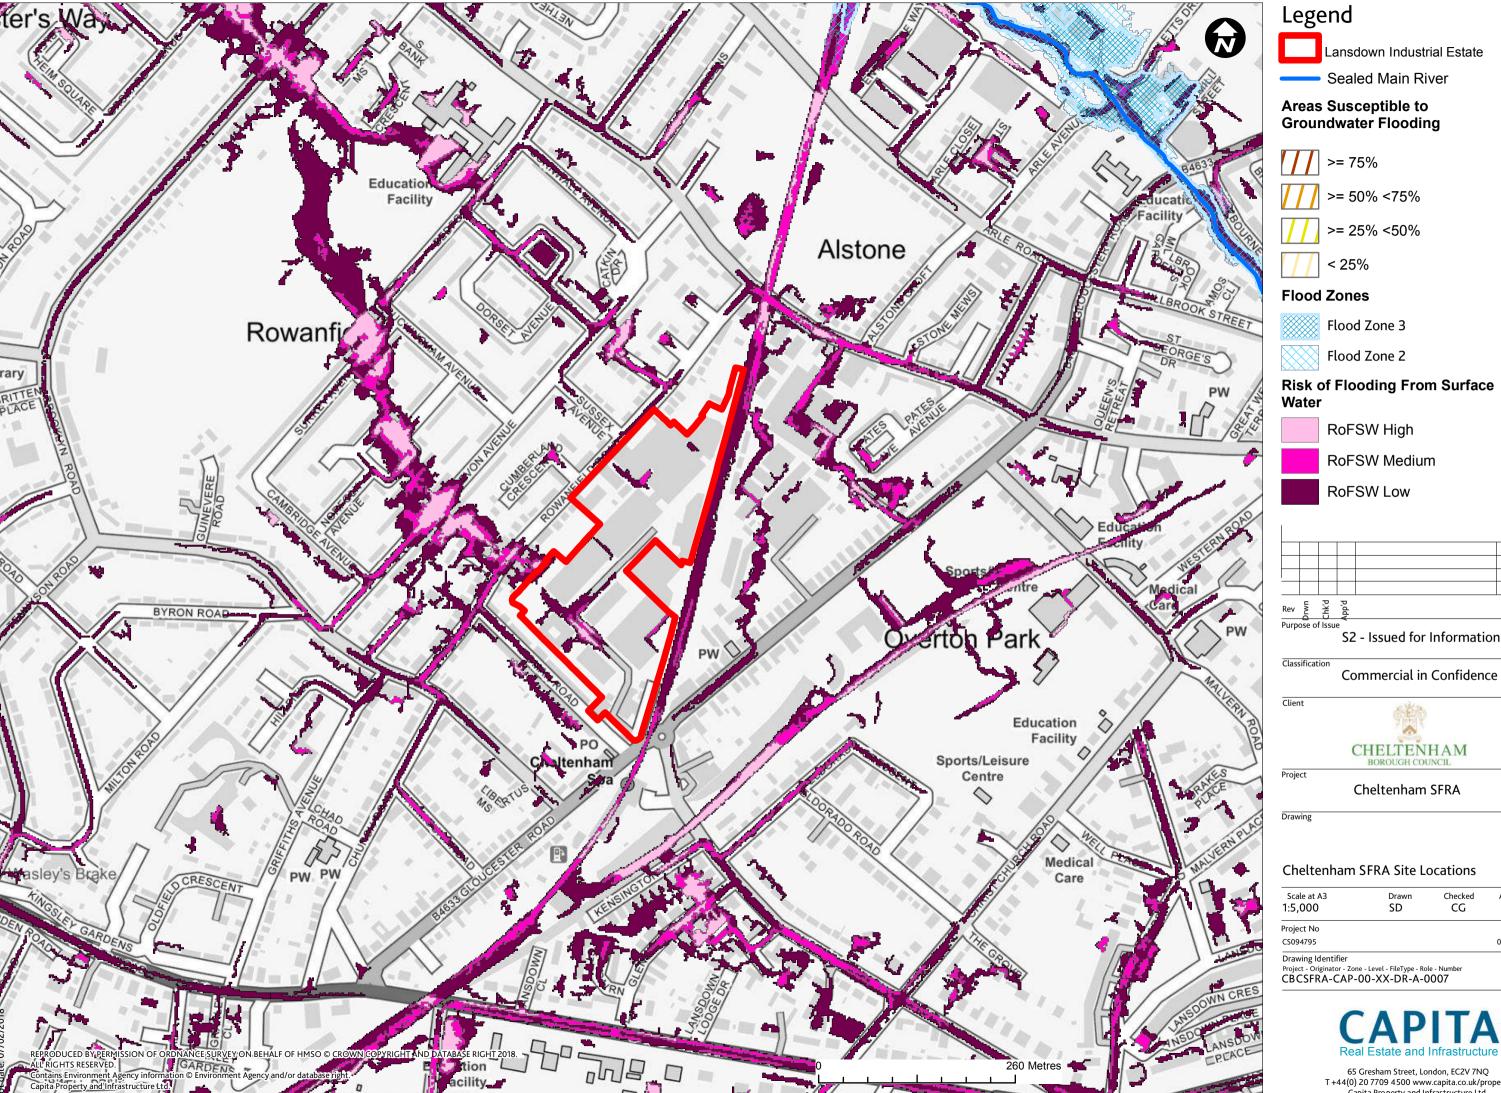

## Legend

Prior's Farm Fields

Sealed Main River

# Areas Susceptible to Groundwater Flooding

>= 50% <75%

>= 25% <50%

< 25%

### **Risk of Flooding From Surface**

RoFSW High

RoFSW Medium

RoFSW Low

S2 - Issued for Information

Classification

Commercial in Confidence

Cheltenham SFRA

### Cheltenham SFRA Site Locations

| Scale at A3<br>1:5,000 | Drawn<br>SD | Checked<br><b>CG</b> | Approved JS |
|------------------------|-------------|----------------------|-------------|
| Project No             |             |                      | Date        |
| CS094795               |             |                      | 07/02/2018  |