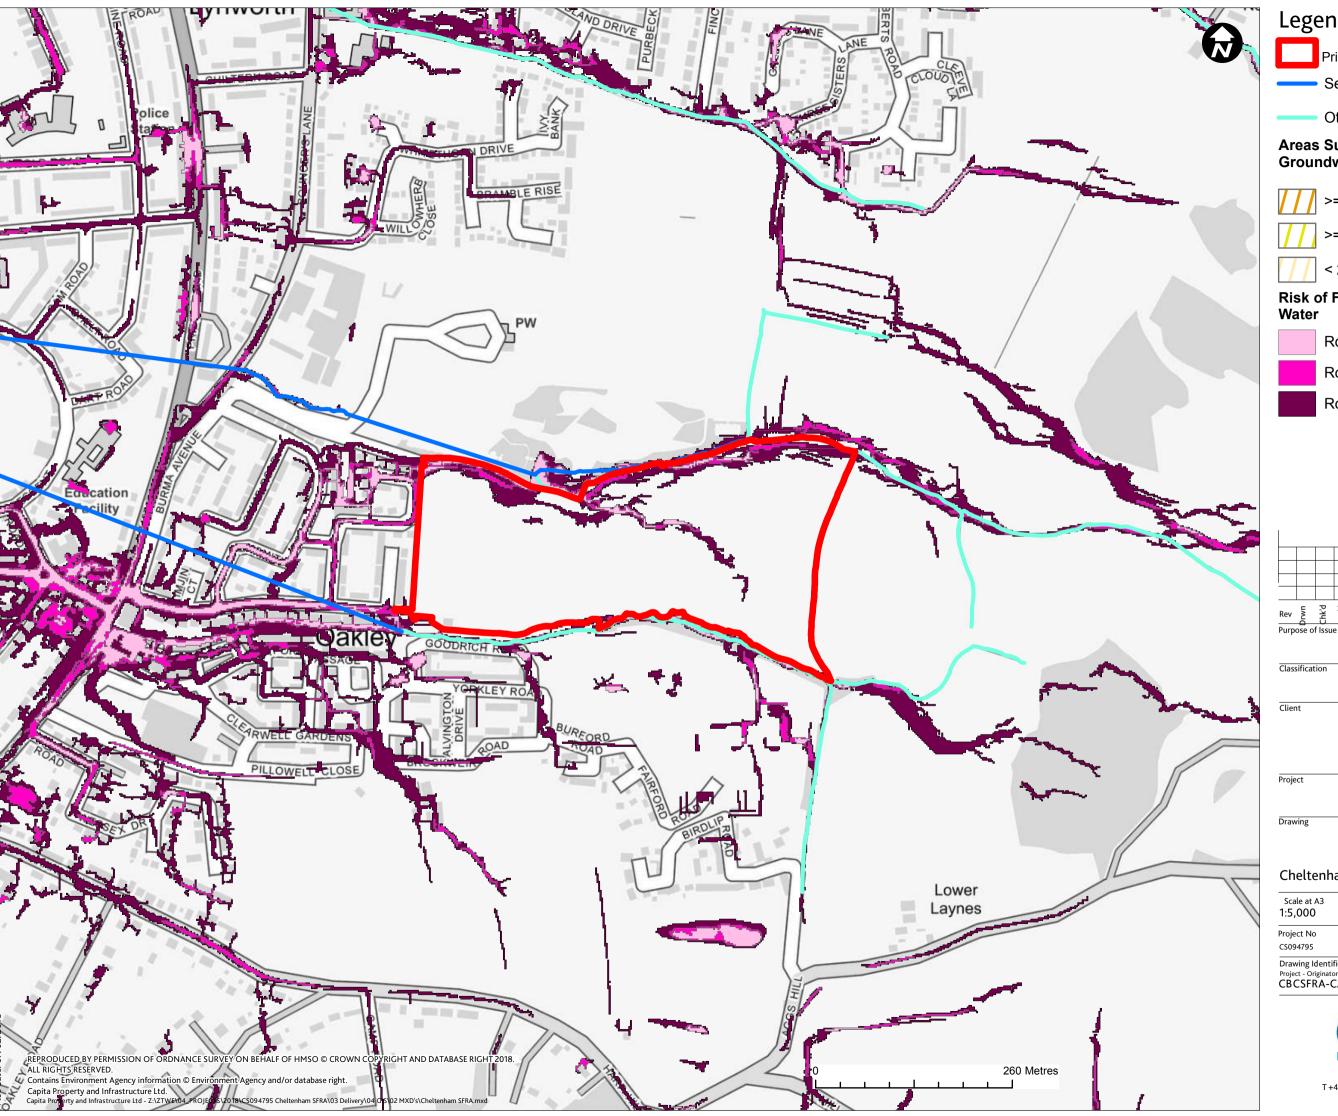

## Legend

Prior's Farm Fields

Sealed Main River

# Areas Susceptible to Groundwater Flooding

>= 50% <75%

>= 25% <50%

< 25%

### **Risk of Flooding From Surface**

RoFSW High

RoFSW Medium

RoFSW Low

S2 - Issued for Information

Classification

Commercial in Confidence

Cheltenham SFRA

### Cheltenham SFRA Site Locations

| Scale at A3<br>1:5,000 | Drawn<br>SD | Checked<br><b>CG</b> | Approved JS |
|------------------------|-------------|----------------------|-------------|
| Project No             |             |                      | Date        |
| CS094795               |             |                      | 07/02/2018  |