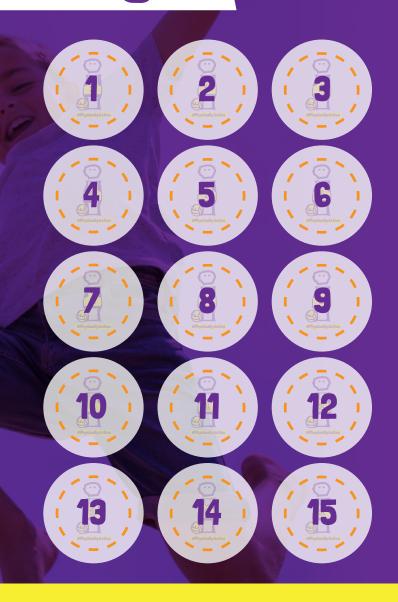

Attach your stickers to this chart

Once you have completed your chart return it to one of the venues listed on our website to collect a small prize and a chance to have afternoon tea with the Mayor of Cheltenham.