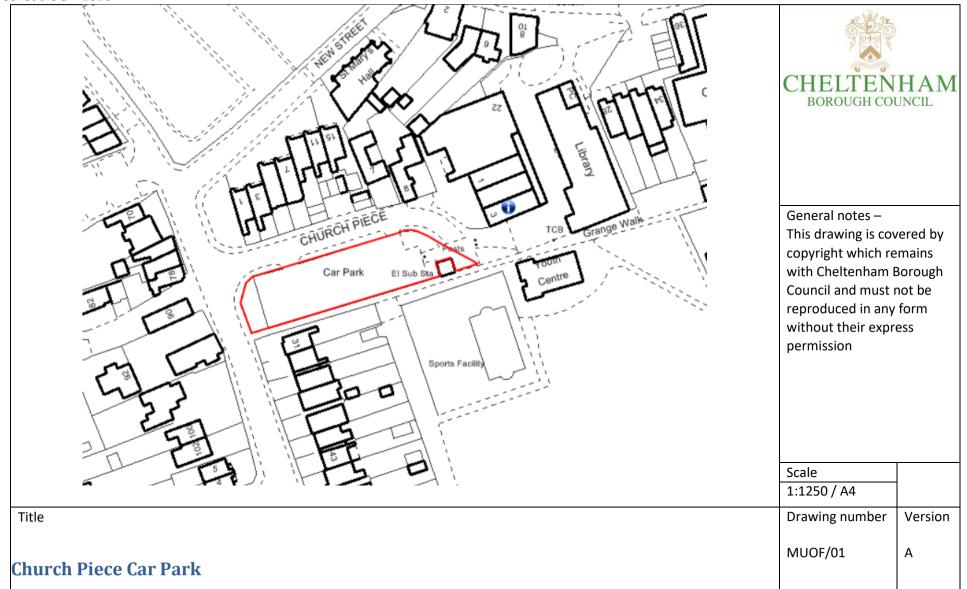

## THE BOROUGH OF CHELTENHAM (OFF-STREET PARKING PLACES) ORDER 2020 - SCHEDULE 3