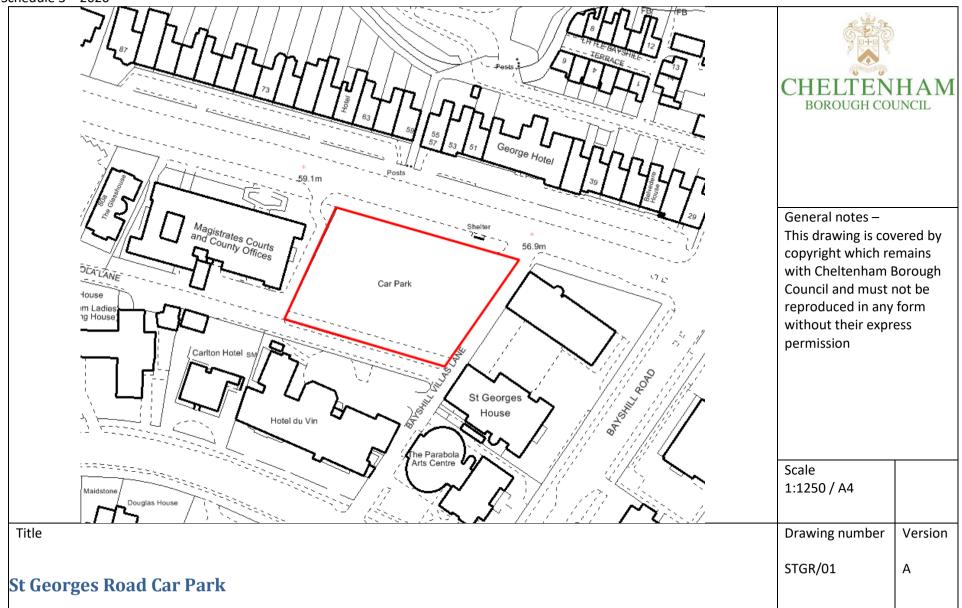

## THE BOROUGH OF CHELTENHAM (OFF-STREET PARKING PLACES) ORDER 2020 - SCHEDULE 3