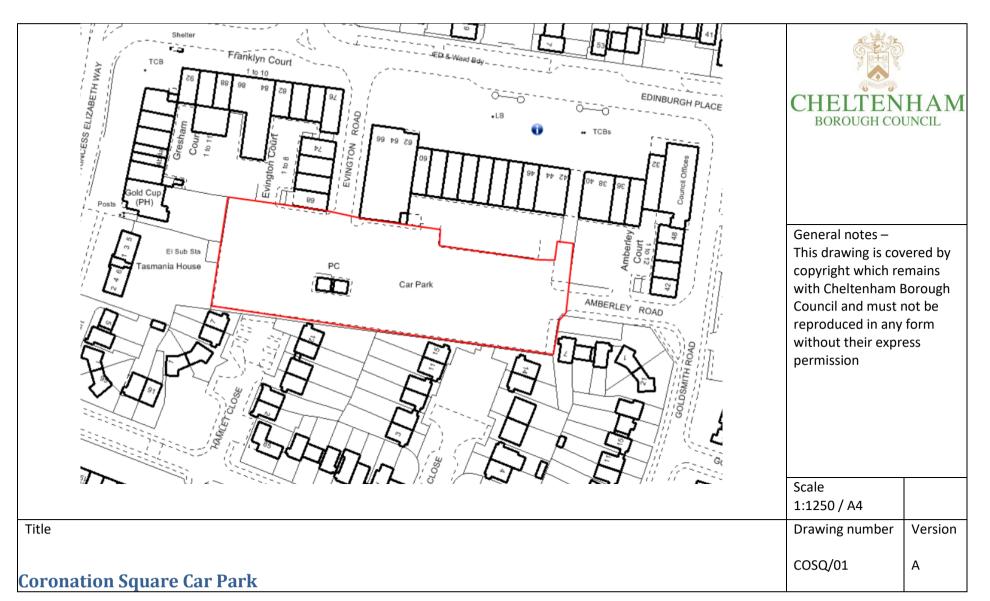

## THE BOROUGH OF CHELTENHAM (OFF-STREET PARKING PLACES) ORDER 2020 - SCHEDULE 3