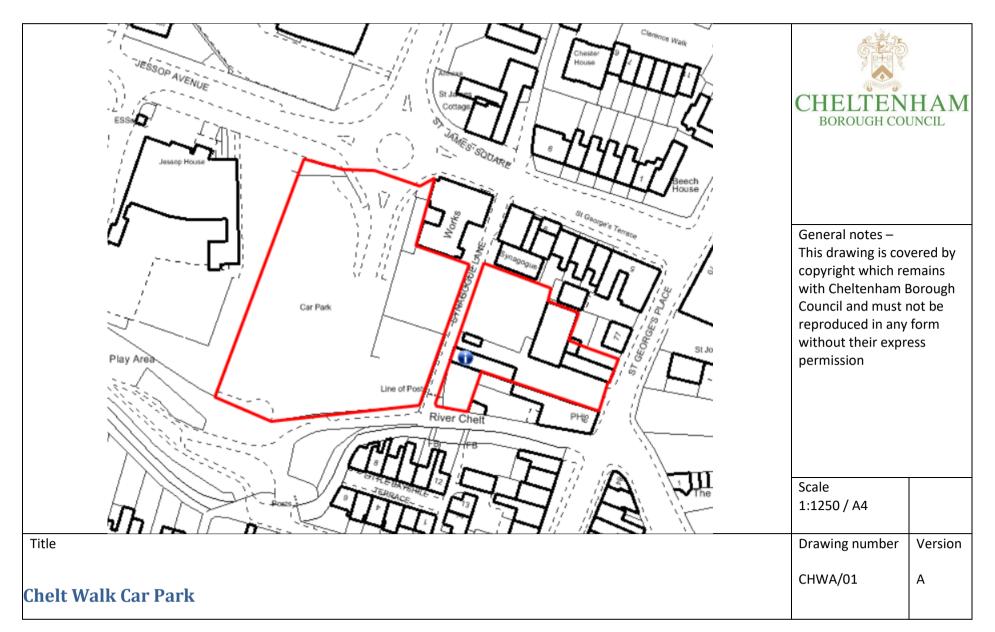

## THE BOROUGH OF CHELTENHAM (OFF-STREET PARKING PLACES) ORDER 2020 - SCHEDULE 3