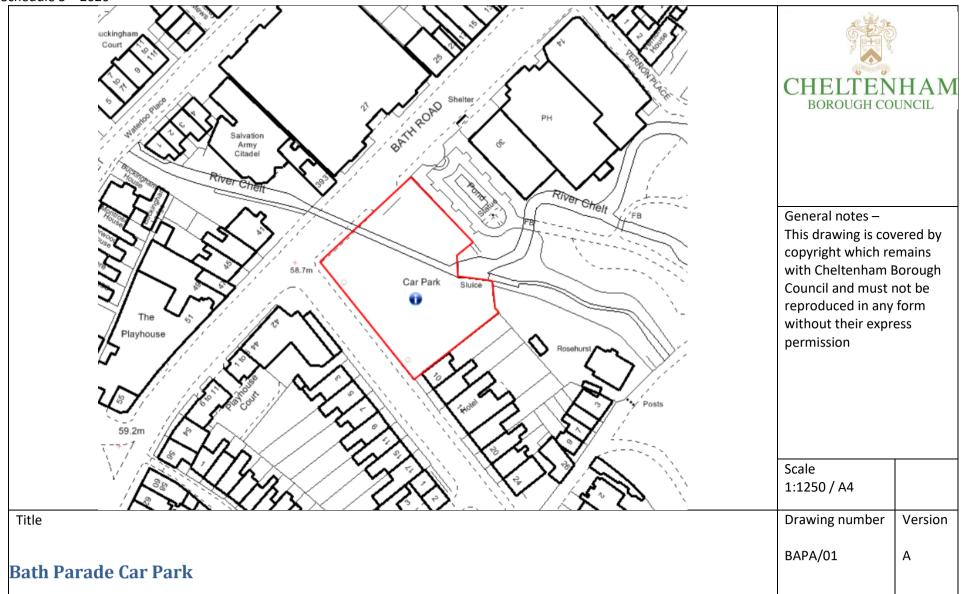

## THE BOROUGH OF CHELTENHAM (OFF-STREET PARKING PLACES) ORDER 2020 - SCHEDULE 3

## Contents

| 5  |
|----|
| 6  |
| 7  |
|    |
| 9  |
|    |
|    |
|    |
|    |
|    |
| 15 |
|    |
|    |
|    |
|    |
| 20 |
|    |
| 22 |
|    |
|    |
| 25 |
|    |

```
Schedule 3 – 2020
```

















| The second secon | BOROUGH COU<br>BOROUGH COU<br>General notes –<br>This drawing is cow<br>copyright which rea<br>with Cheltenham B<br>Council and must m<br>reproduced in any<br>without their expres<br>permission | ered by<br>mains<br>borough<br>not be<br>form |
|------------------------------------------------------------------------------------------------------------------------------------------------------------------------------------------------------------------------------------------------------------------------------------------------------------------------------------------------------------------------------------------------------------------------------------------------------------------------------------------------------------------------------------------