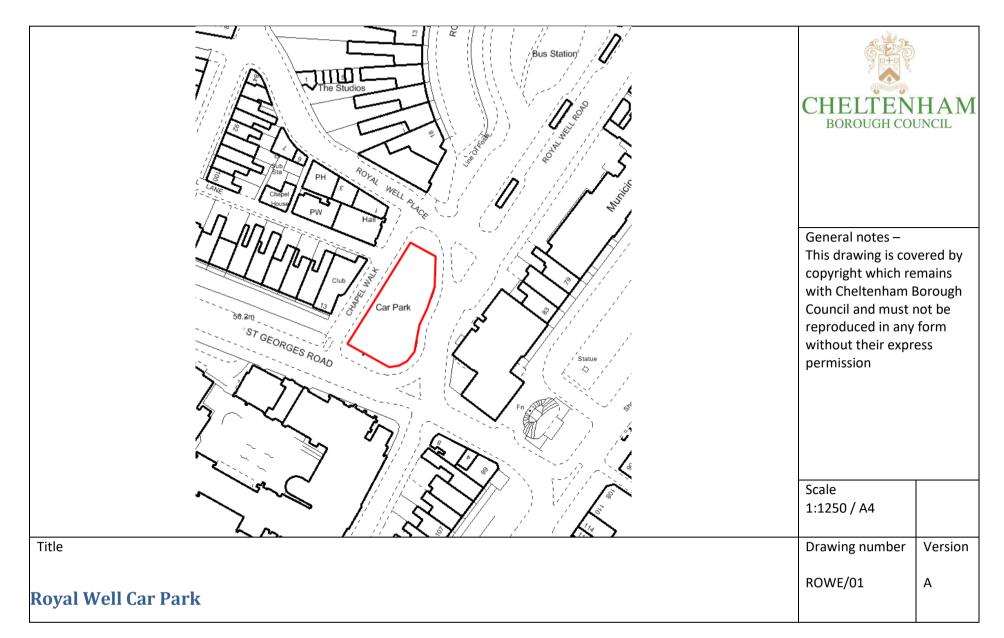

## THE BOROUGH OF CHELTENHAM (OFF-STREET PARKING PLACES) ORDER 2020 - SCHEDULE 3