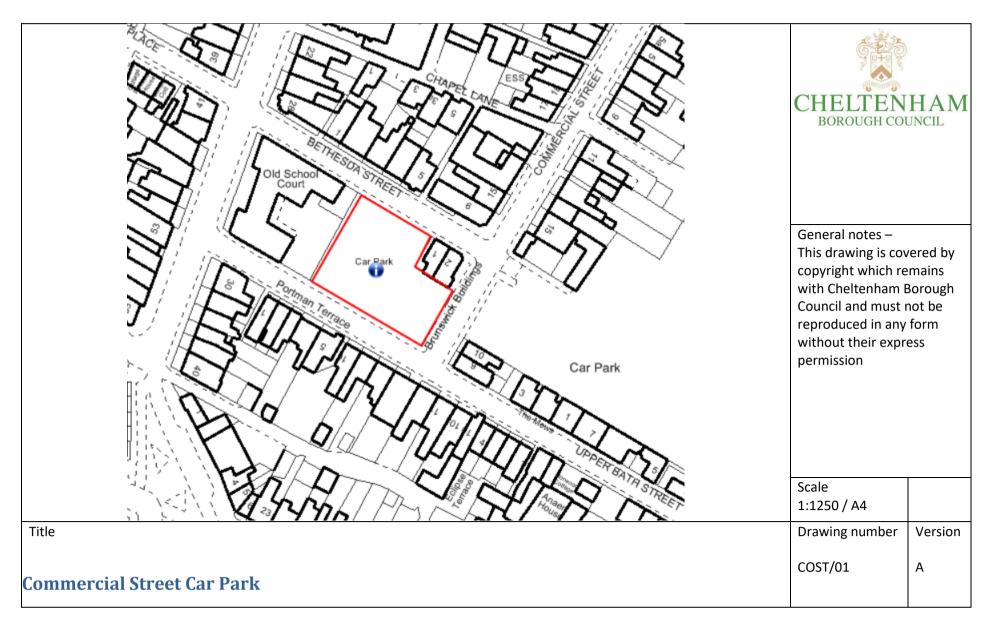

## THE BOROUGH OF CHELTENHAM (OFF-STREET PARKING PLACES) ORDER 2020 - SCHEDULE 3