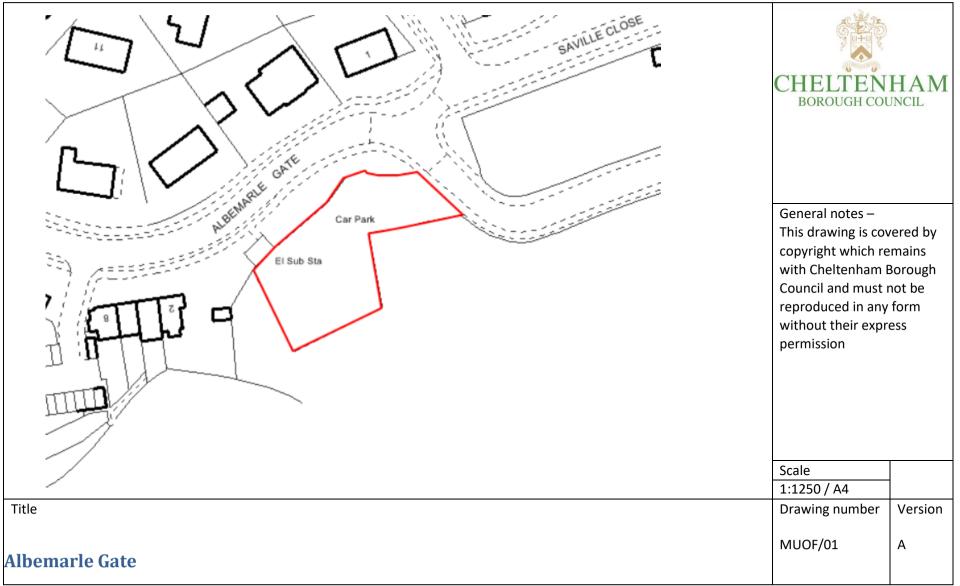

## THE BOROUGH OF CHELTENHAM (OFF-STREET PARKING PLACES) ORDER 2020 - SCHEDULE 3

## Contents

| 5  |
|----|
| 6  |
| 7  |
|    |
| 9  |
|    |
|    |
|    |
|    |
|    |
| 15 |
|    |
|    |
|    |
|    |
| 20 |
|    |
| 22 |
|    |
|    |
| 25 |
|    |

```
Schedule 3 – 2020
```

















| The second secon | BOROUGH COU<br>BOROUGH COU<br>General notes –<br>This drawing is cow<br>copyright which rea<br>with Cheltenham B<br>Council and must m<br>reproduced in any<br>without their expres<br>permission | ered by<br>mains<br>borough<br>not be<br>form |
|--------------------------------------------------------------------------------------------------------------------------------------------------------------------------------------------------------------------------------------------------------------------------------------------------------------------------------------------------------------------------------------------------------------------------------------------------------------------------------------------------------------------------------------