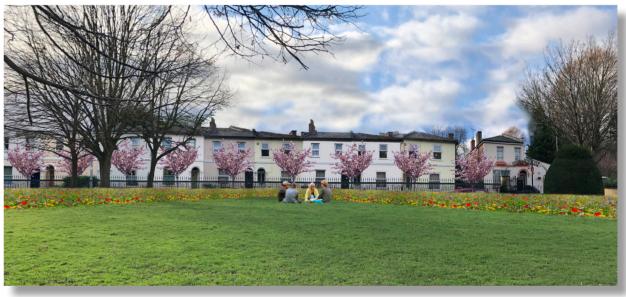

# Winston Churchill Memorial Garden

Before and after view along the Market Street edge to the park