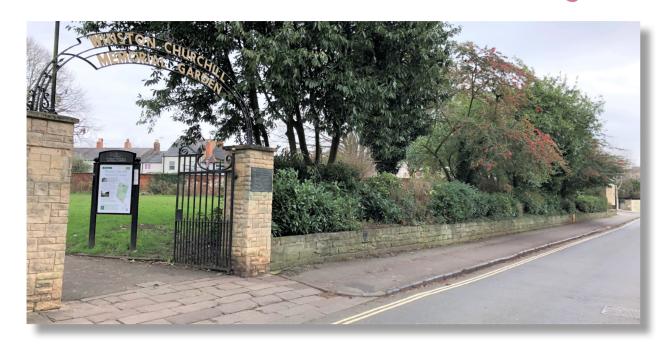

# Winston Churchill Memorial Garden

Before and after view along the Market Street edge to the park