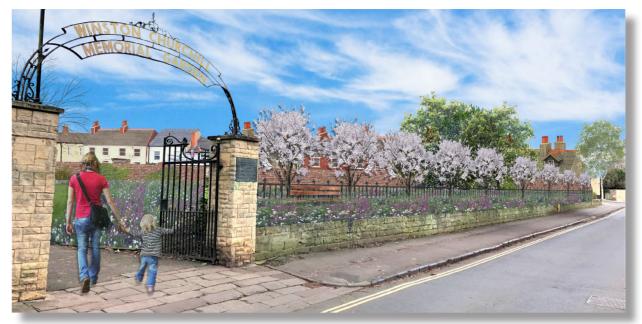

# Winston Churchill Memorial Garden

Before and after view along the Market Street edge to the park