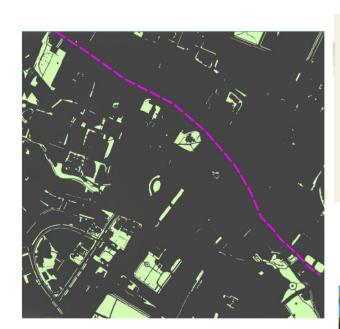

Winston Churchill Memorial Garden opportunities map

A stakeholder group met in November last year to consider what actions are needed to help make the park more attractive for local people and to consider opportunities to create more diverse habitats to support wildlife.

This diagram summarises the ideas gathered at this meeting.

The group included volunteers, Ward Members, Cheltenham West End Partnership and Cheltenham Borough Council.

CBC will continue to work with the volunteers and other organisations to find ways to deliver the improvements identified.