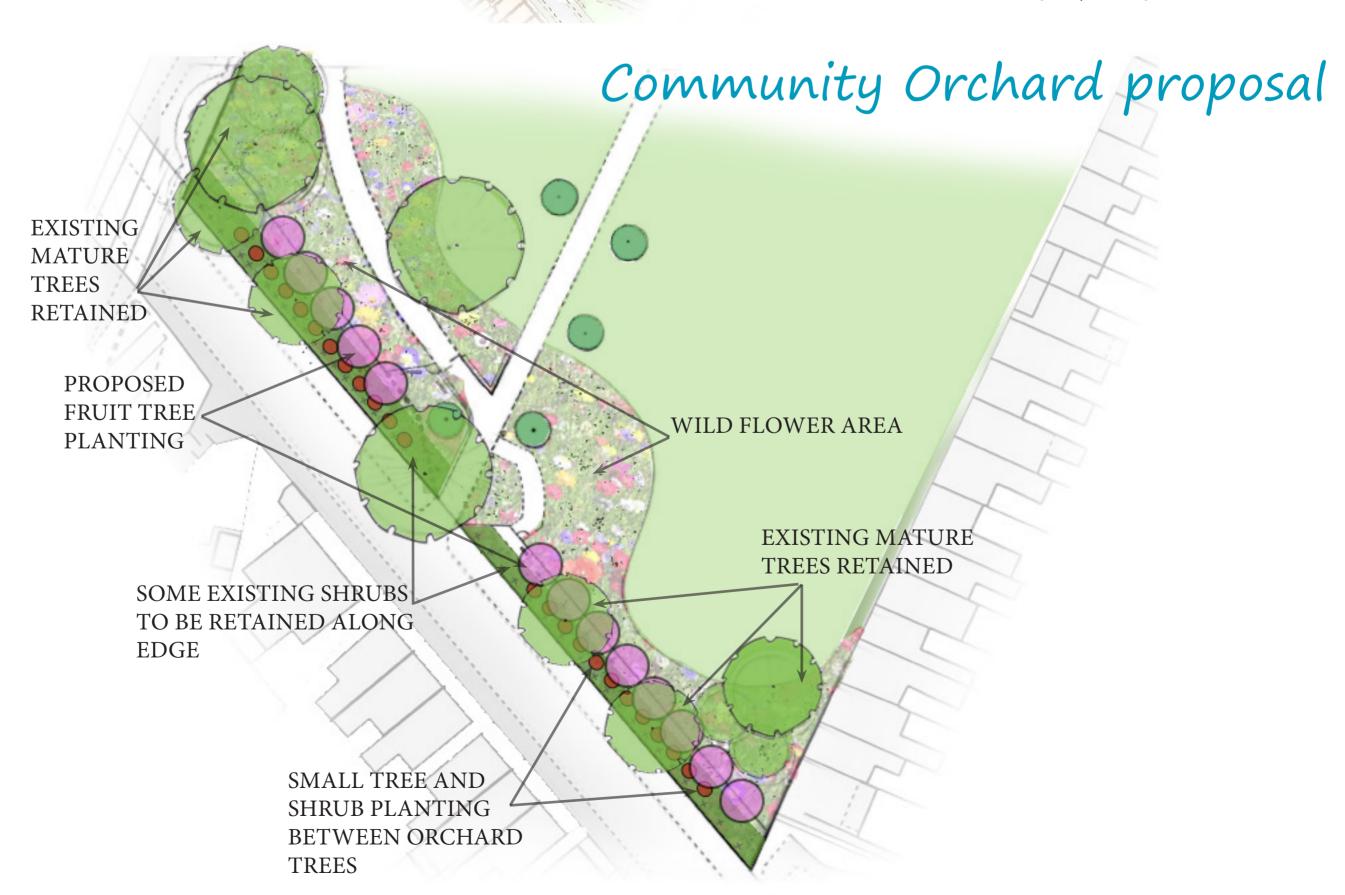

Winston Churchill Memorial Garden opportunities map

A stakeholder group met in November last year to consider what actions are needed to help make the park more attractive for local people and to consider opportunities to create more diverse habitats to support wildlife.

This diagram summarises the ideas gathered at this meeting.

The group included volunteers, Ward Members, Cheltenham West End Partnership and Cheltenham Borough Council.

CBC will continue to work with the volunteers and other organisations to find ways to deliver the improvements identified.

#### Market Street border

- Improve visibility into and out of the park and create a more attractive and diverse habitat edge
- Agreed to focus immediately available £14,000 habitat enhancement in this area