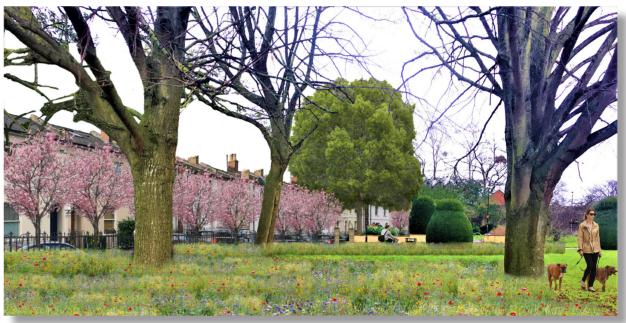

# Winston Churchill Memorial Garden

Before and after view along the Market Street edge to the park