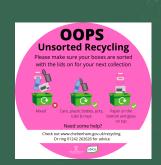

## MIXED RECYCLING

WE DON'T LIKE MIXED RECYCLING, SO PLEASE SORT INTO THE RIGHT BOXES AND BAGS

ONLY HAVE ONE BOX - MIXED RECYCLING IS FINE