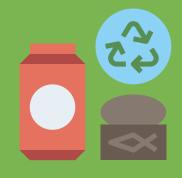

# GREEN BOX 2 OR 3

EMPTY & RINSE, GLASS BOTTLES & JARS DRY PAPER ONLY GLASS LIKES IT ON THE TOP PAPER LIKES IT ON THE BOTTOM