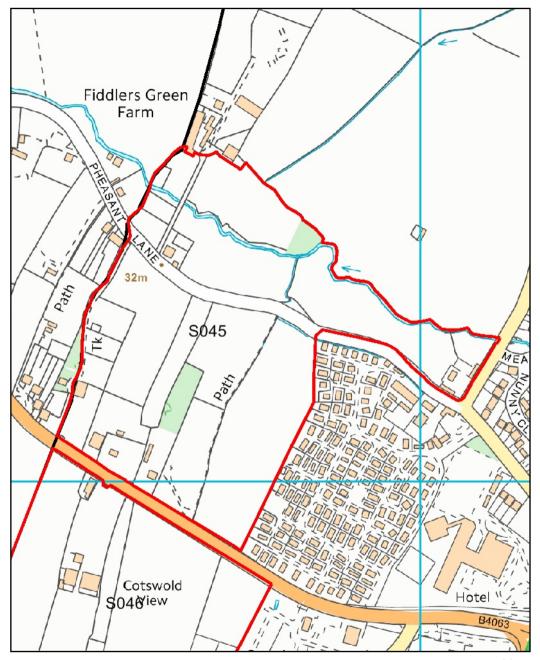

**Gloucester Road** 

S043- Land at Fiddler's Green, Fiddler's Green Lane S044- Land at Fiddler's Green, adjacent to Hayden

S045- Land at Golden Valley, Pheasant Lane

S046- Land north of Bamfurlong Lane

S047- Briarfields Motel and Touring Park, Bamfurlong Lane S048- Land between A40 and Bamfurlong Lane (east)