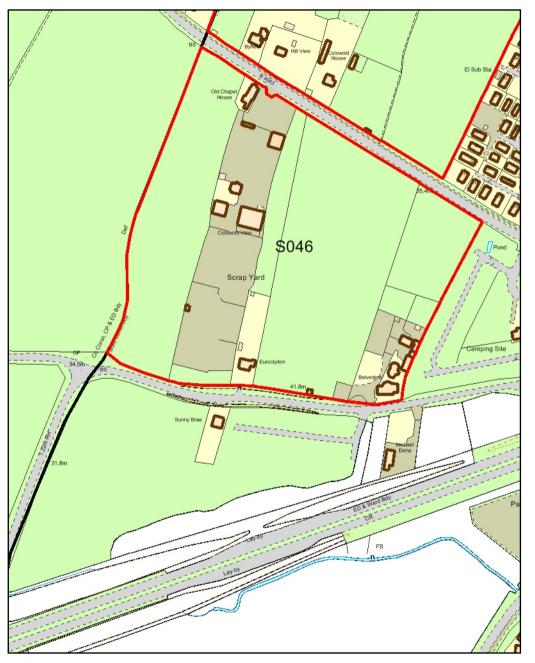

**Gloucester Road** 

S043- Land at Fiddler's Green, Fiddler's Green Lane S044- Land at Fiddler's Green, adjacent to Hayden

S045- Land at Golden Valley, Pheasant Lane

S046- Land north of Bamfurlong Lane

S047- Briarfields Motel and Touring Park, Bamfurlong Lane S048- Land between A40 and Bamfurlong Lane (east)