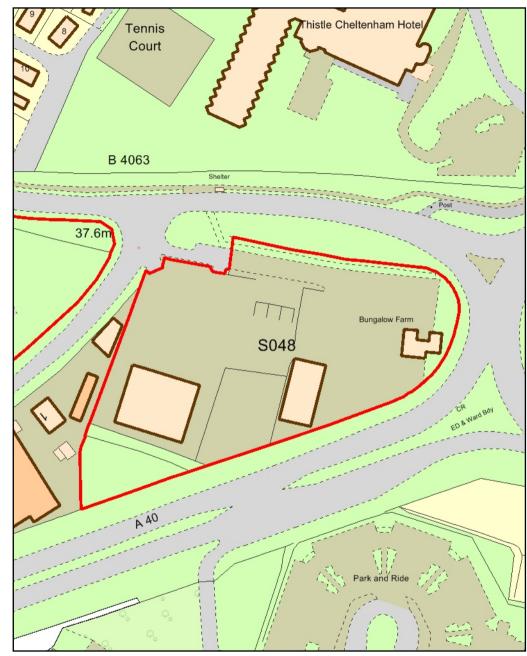

**Gloucester Road** 

S043- Land at Fiddler's Green, Fiddler's Green Lane S044- Land at Fiddler's Green, adjacent to Hayden

S045- Land at Golden Valley, Pheasant Lane

S046- Land north of Bamfurlong Lane

S047- Briarfields Motel and Touring Park, Bamfurlong Lane S048- Land between A40 and Bamfurlong Lane (east)