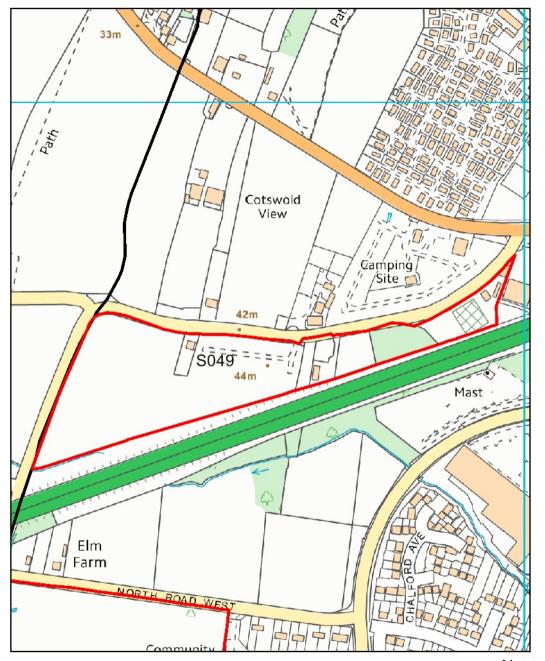

S049- Land between A40 and Bamfurlong Lane (west)

S050- Land at The Reddings, north of Branch Road

S051- Land at The Reddings, south of Branch Road S052- Land at the Hayloft (west), The Reddings/ Badgeworth Road