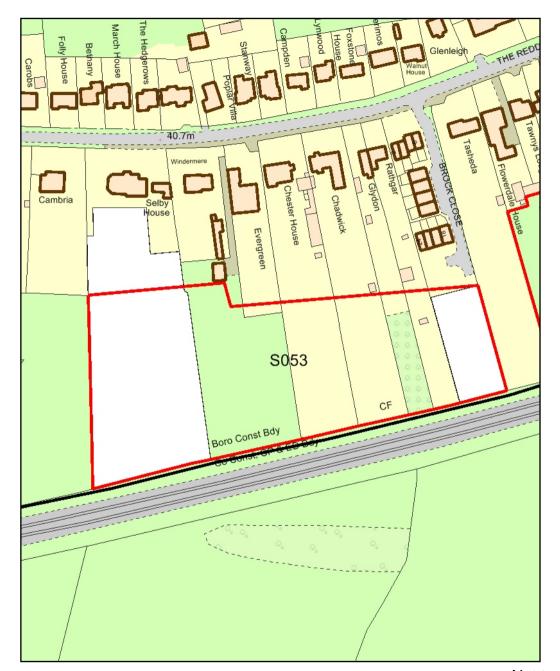

S053- Land at the Hayloft (east), south of The Reddings

S054- Flowerdale Farm, The Reddings