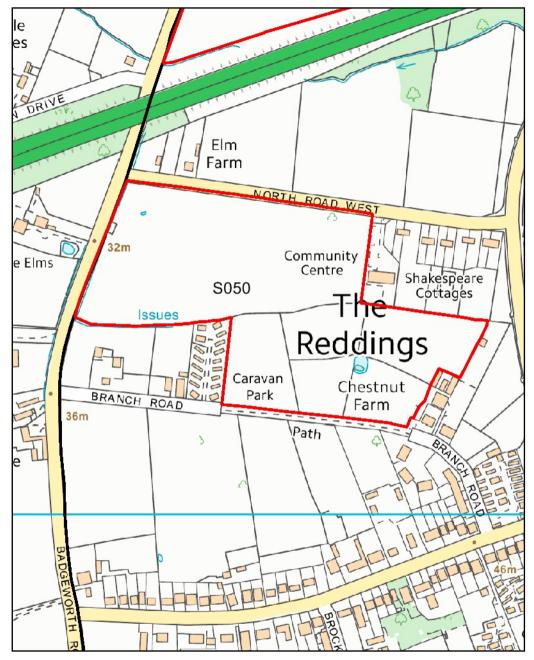

S049- Land between A40 and Bamfurlong Lane (west)

S050- Land at The Reddings, north of Branch Road

S051- Land at The Reddings, south of Branch Road S052- Land at the Hayloft (west), The Reddings/ Badgeworth Road