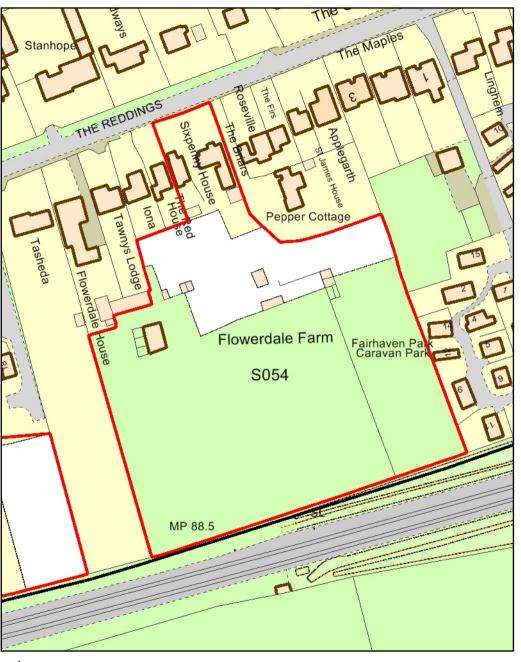

S053- Land at the Hayloft (east), south of The Reddings

S054- Flowerdale Farm, The Reddings