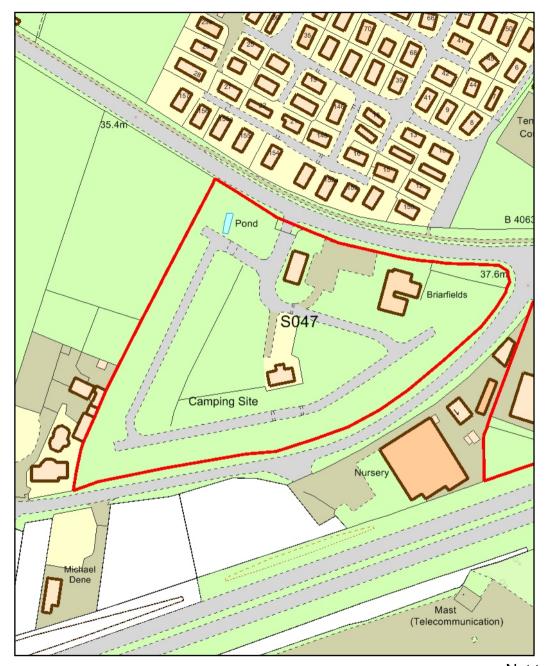

**Gloucester Road** 

S043- Land at Fiddler's Green, Fiddler's Green Lane S044- Land at Fiddler's Green, adjacent to Hayden

S045- Land at Golden Valley, Pheasant Lane

S046- Land north of Bamfurlong Lane

S047- Briarfields Motel and Touring Park, Bamfurlong Lane S048- Land between A40 and Bamfurlong Lane (east)