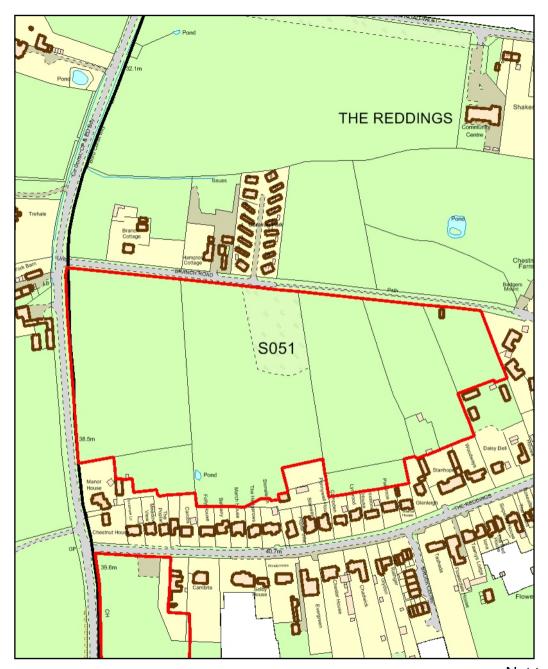

S049- Land between A40 and Bamfurlong Lane (west)

S050- Land at The Reddings, north of Branch Road

S051- Land at The Reddings, south of Branch Road S052- Land at the Hayloft (west), The Reddings/ Badgeworth Road