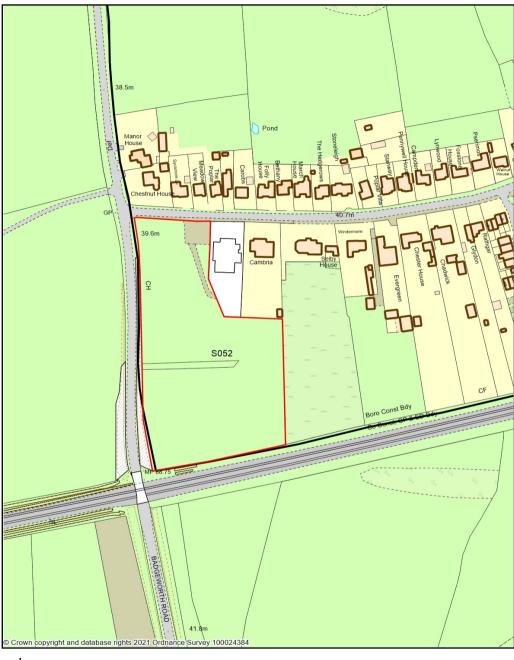

S049- Land between A40 and Bamfurlong Lane (west)

S050- Land at The Reddings, north of Branch Road

S051- Land at The Reddings, south of Branch Road S052- Land at the Hayloft (west), The Reddings/ Badgeworth Road