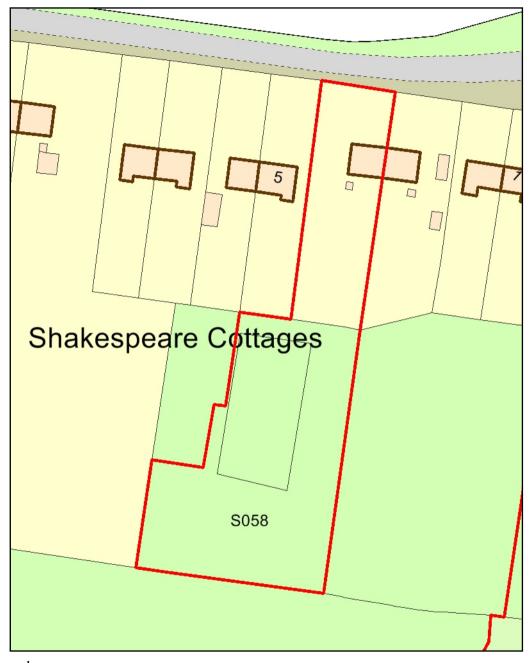

S056- Land west of Grovefield Way, The Reddings

S057- Land off Grovefield Way, The Reddings

S058- Land r/o Shakespeare Cottages, The Reddings

S059- Springbank Shopping Centre S060- LAnd adjacent to former Goat and Bicycle Public House