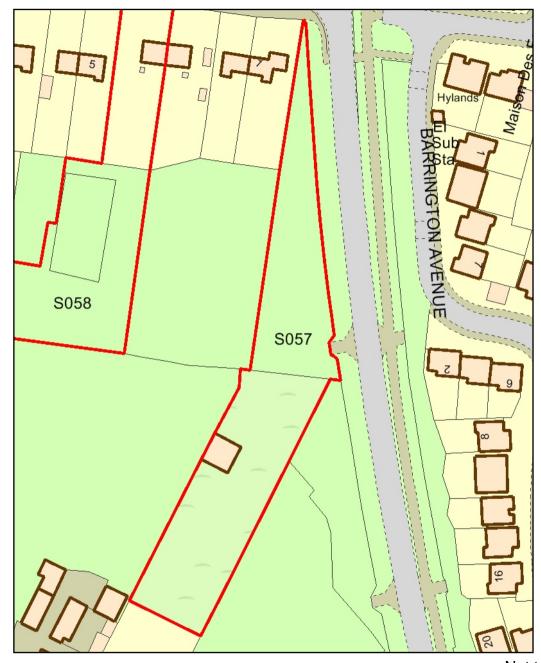

S056- Land west of Grovefield Way, The Reddings

S057- Land off Grovefield Way, The Reddings

S058- Land r/o Shakespeare Cottages, The Reddings

S059- Springbank Shopping Centre S060- LAnd adjacent to former Goat and Bicycle Public House