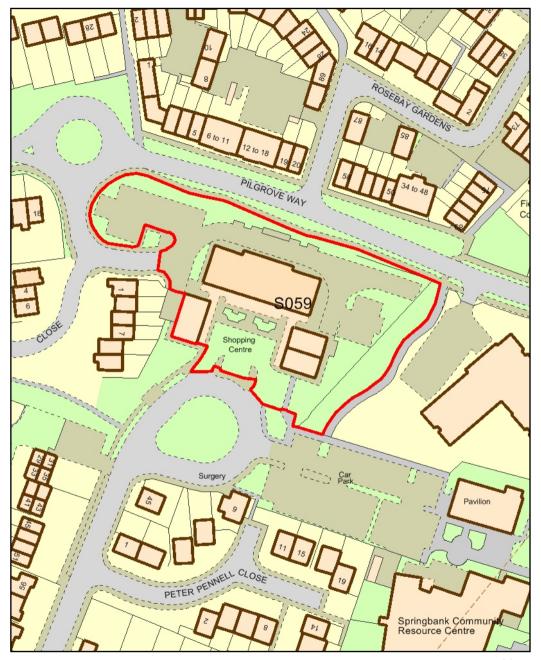

S056- Land west of Grovefield Way, The Reddings

S057- Land off Grovefield Way, The Reddings

S058- Land r/o Shakespeare Cottages, The Reddings

S059- Springbank Shopping Centre S060- LAnd adjacent to former Goat and Bicycle Public House