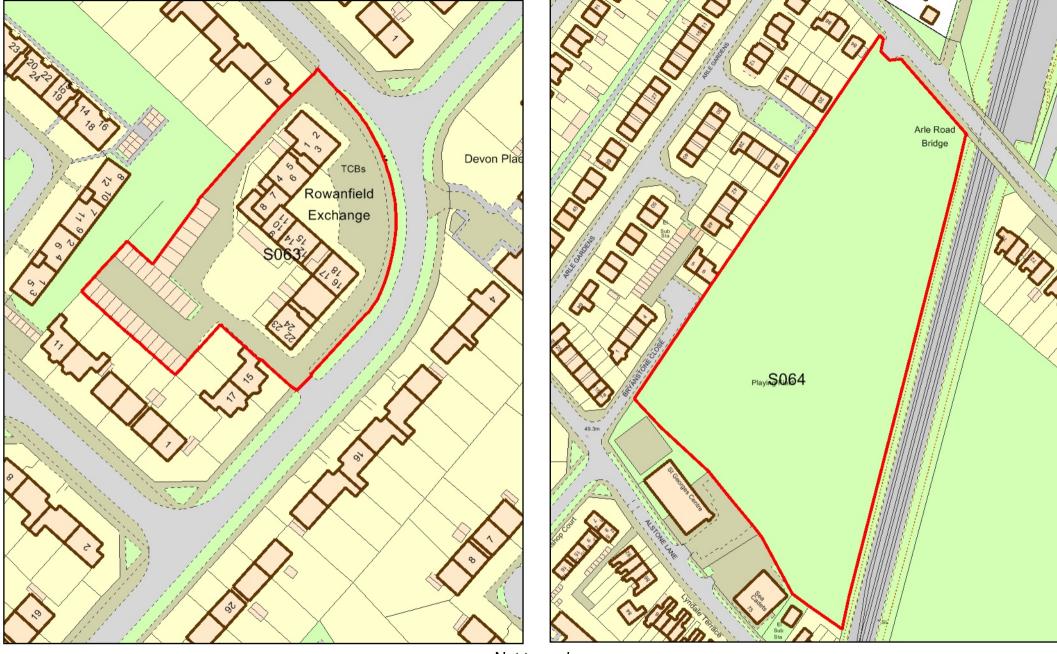

S061- Land and buildings at Coronation Square

S062- Community Centre and Scout Hut, Brooklyn Road

S063- Rowanfield S064- Chr Excahnge, Devon Avenue

S065- Outer West, Land at Tewkesbury Road

S066- The Folley, Gardener's Lane