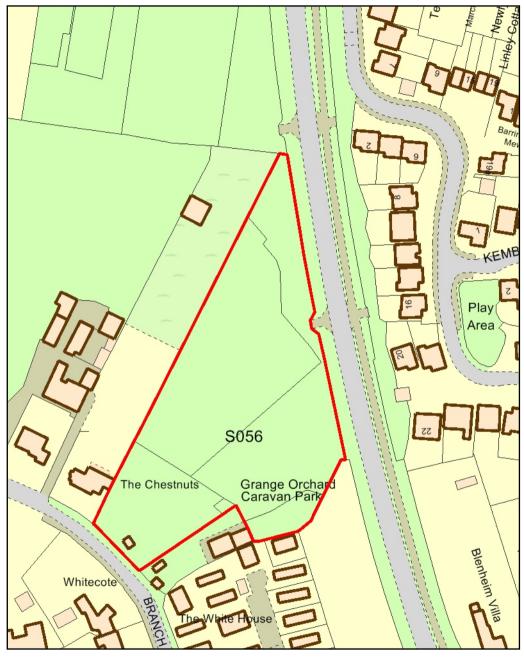

S055- Land at Stansby
Mobile Home and Touring
Caravan Park, The
Reddings© Crown copyright and database rights 2017 Ordnance Survey 100024384

S056- Land west of Grovefield Way, The Reddings

S055- Land at Stansby
Mobile Home and Touring
Caravan Park, The
Reddings© Crown copyright and database rights 2017 Ordnance Survey 100024384

S056- Land west of Grovefield Way, The Reddings

S057- Land off Grovefield Way, The Reddings

S058- Land r/o Shakespeare Cottages, The Reddings

S059- Springbank Shopping Centre S060- LAnd adjacent to former Goat and Bicycle Public House