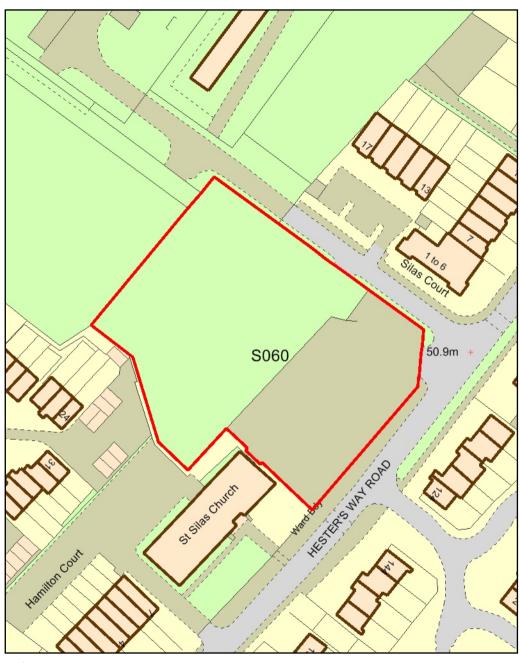

S056- Land west of Grovefield Way, The Reddings

S057- Land off Grovefield Way, The Reddings

S058- Land r/o Shakespeare Cottages, The Reddings

S059- Springbank Shopping Centre S060- LAnd adjacent to former Goat and Bicycle Public House