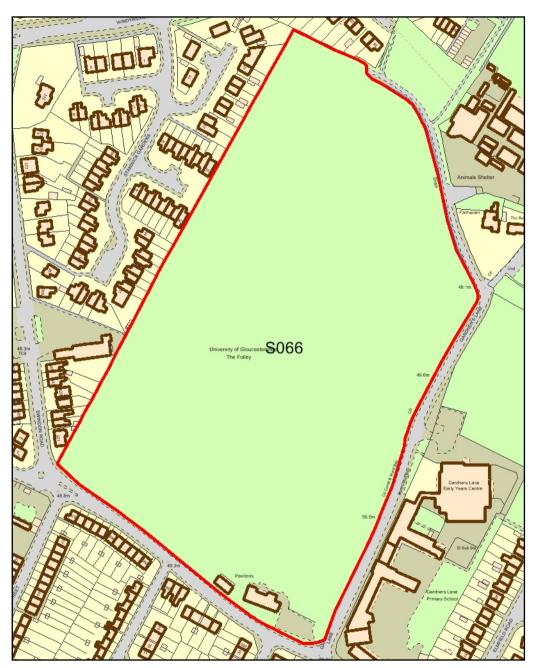

S061- Land and buildings at Coronation Square

S062- Community Centre and Scout Hut, Brooklyn Road

S063- Rowanfield S064- Chr Excahnge, Devon Avenue

S065- Outer West, Land at Tewkesbury Road

S066- The Folley, Gardener's Lane