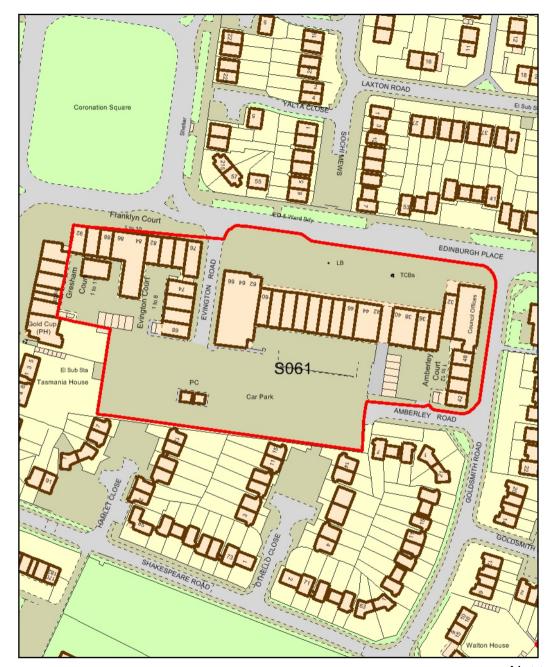

S061- Land and buildings at Coronation Square

S062- Community Centre and Scout Hut, Brooklyn Road

S063- Rowanfield S064- Chr Excahnge, Devon Avenue

S065- Outer West, Land at Tewkesbury Road

S066- The Folley, Gardener's Lane