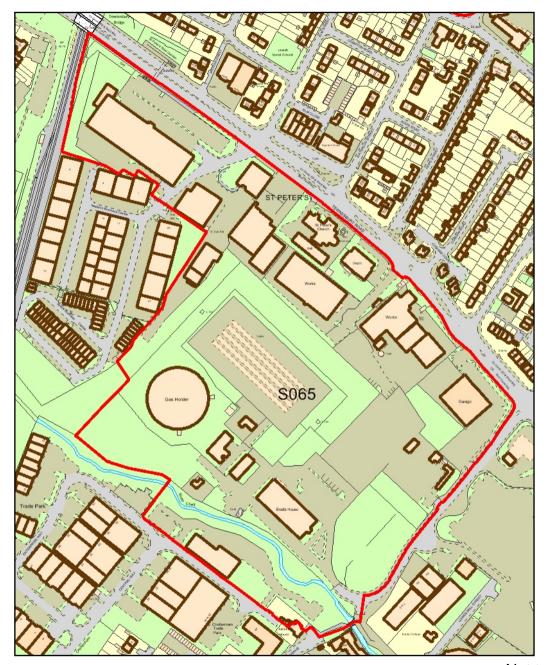

S061- Land and buildings at Coronation Square

S062- Community Centre and Scout Hut, Brooklyn Road

S063- Rowanfield S064- Chr Excahnge, Devon Avenue

S065- Outer West, Land at Tewkesbury Road

S066- The Folley, Gardener's Lane