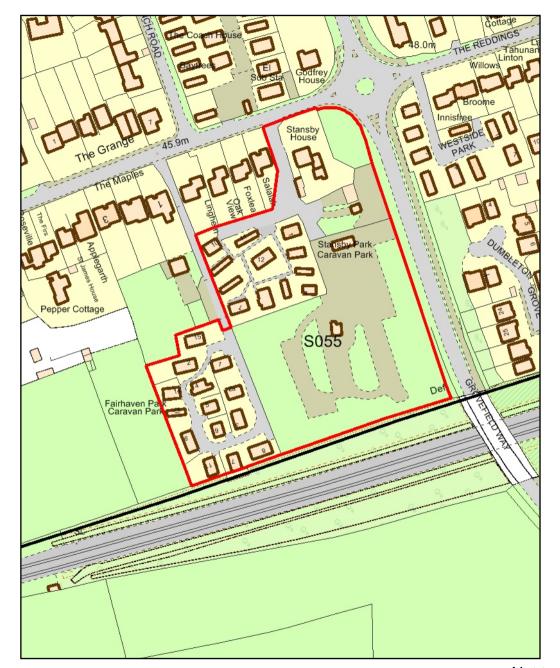

S055- Land at Stansby
Mobile Home and Touring
Caravan Park, The
Reddings© Crown copyright and database rights 2017 Ordnance Survey 100024384

S056- Land west of Grovefield Way, The Reddings

S055- Land at Stansby
Mobile Home and Touring
Caravan Park, The
Reddings© Crown copyright and database rights 2017 Ordnance Survey 100024384