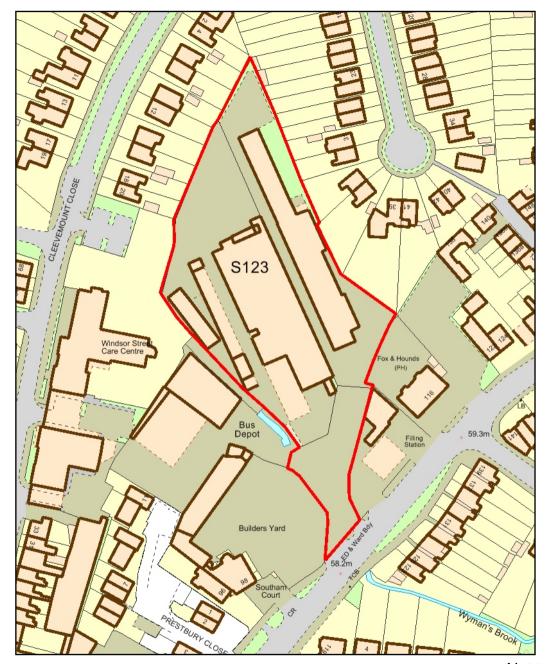

S122- Land rear of Nuffield Hospital, Hatherley Lane

Not to scale

S123- 100-102 Prestbury Road

S124- Park Corner and land to the west of Park Corner

Not to scale

S125- Land north west of Racecourse

S126- Land south west of Racecourse