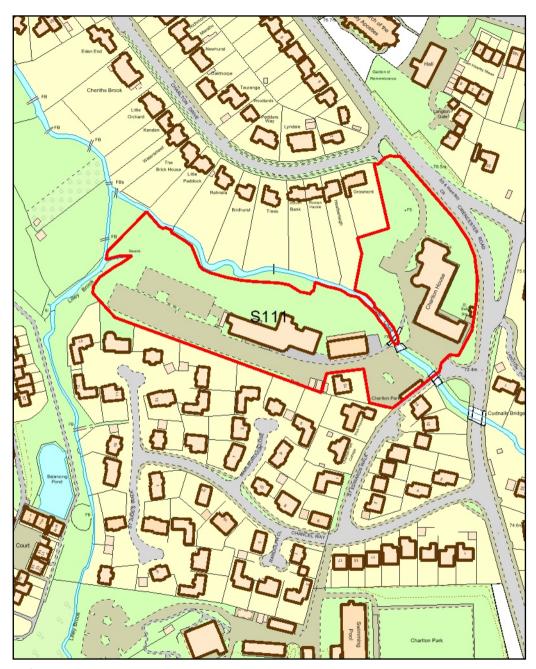

S110- North Place and Portland Street

S111- Spirax Sarco HQ, Charlton House

S110- North Place and Portland Street

S111- Spirax Sarco HQ, Charlton House

S112- Land at Whaddon Road

S113- Premiere Products, Bouncers Lane

Not to scale

S114- Land adjacent to Timbercombe Farm, Little Herberts Road

S115- Land to rear of 291-297 Cirencester Road

S117- Land adjacent to Longfield S119- Karenza, Naunton Parade

S121- The Bredons, Harp Hill