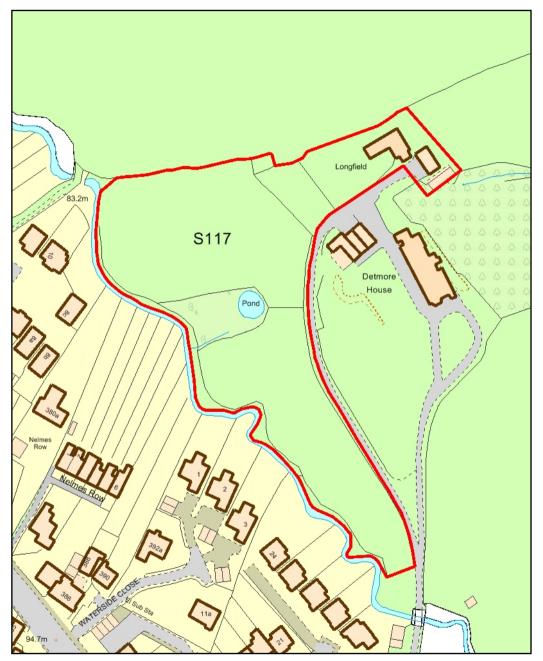

Not to scale

S114- Land adjacent to Timbercombe Farm, Little Herberts Road

S115- Land to rear of 291-297 Cirencester Road

S117- Land adjacent to Longfield S119- Karenza, Naunton Parade

S121- The Bredons, Harp Hill