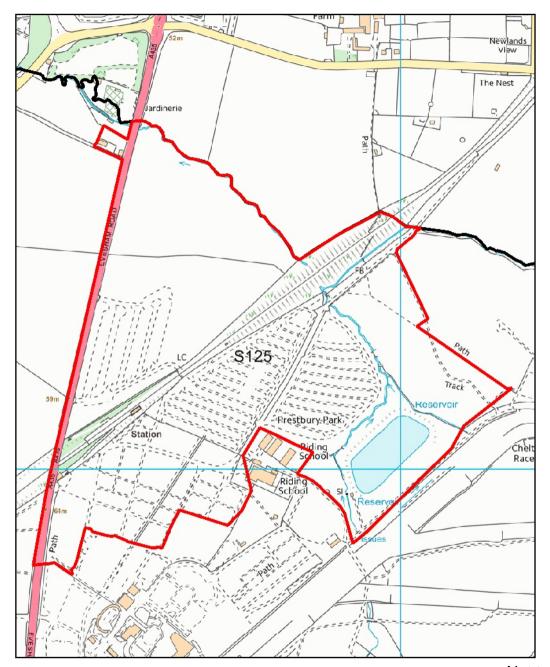

S122- Land rear of Nuffield Hospital, Hatherley Lane

Not to scale

S123- 100-102 Prestbury Road

S124- Park Corner and land to the west of Park Corner

Not to scale

S125- Land north west of Racecourse

S126- Land south west of Racecourse