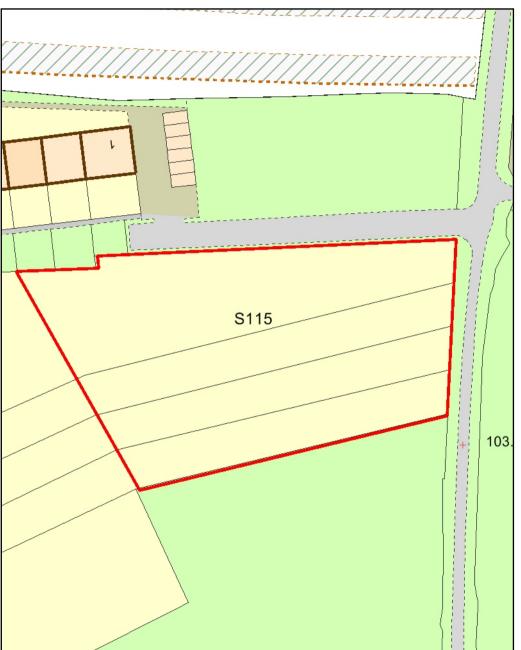

Not to scale

S114- Land adjacent to Timbercombe Farm, Little Herberts Road

S115- Land to rear of 291-297 Cirencester Road

S117- Land adjacent to Longfield S119- Karenza, Naunton Parade

S121- The Bredons, Harp Hill