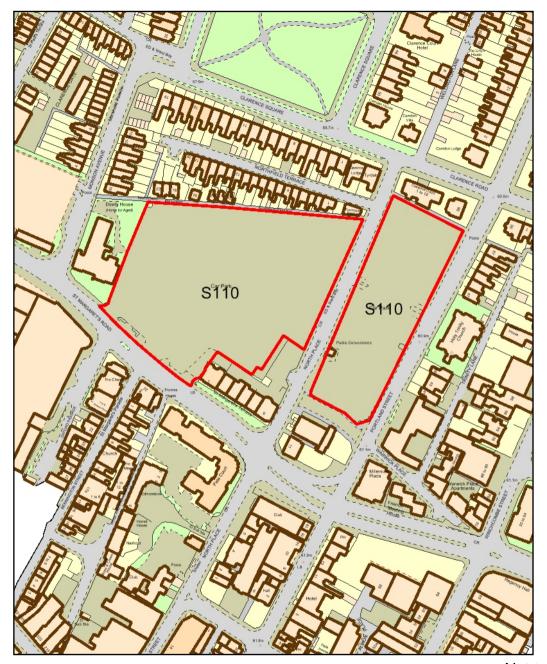

S110- North Place and Portland Street

S111- Spirax Sarco HQ, Charlton House

S110- North Place and Portland Street

S111- Spirax Sarco HQ, Charlton House

S112- Land at Whaddon Road

S113- Premiere Products, Bouncers Lane