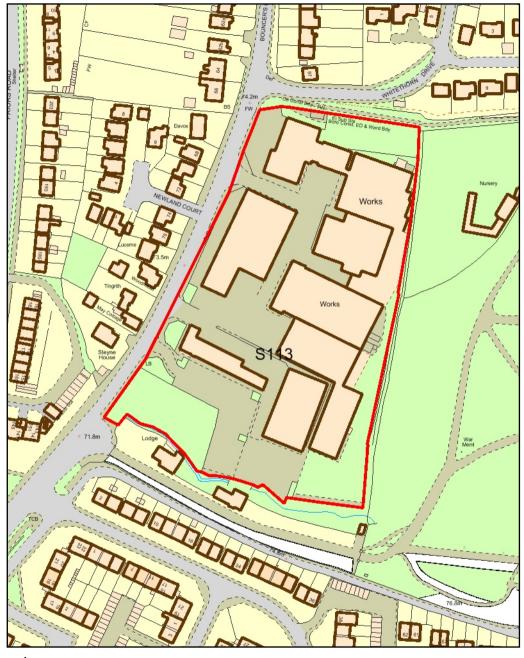

S110- North Place and Portland Street

S111- Spirax Sarco HQ, Charlton House

S110- North Place and Portland Street

S111- Spirax Sarco HQ, Charlton House

S112- Land at Whaddon Road

S113- Premiere Products, Bouncers Lane