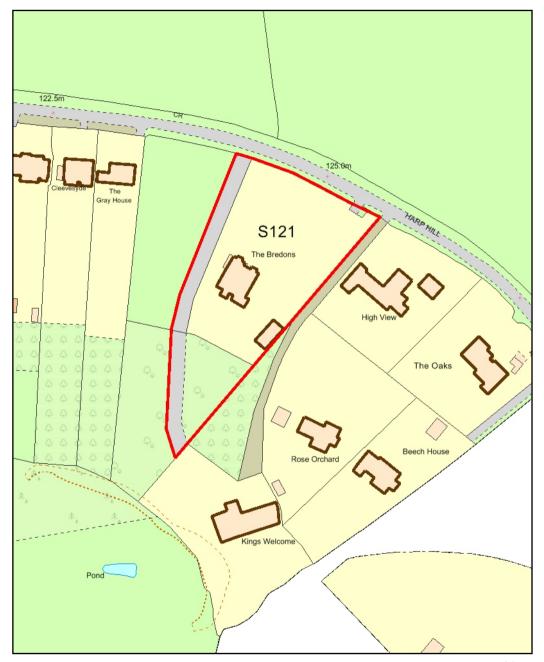

S122- Land rear of Nuffield Hospital, Hatherley Lane

Not to scale

S123- 100-102 Prestbury Road

S124- Park Corner and land to the west of Park Corner

Not to scale

S125- Land north west of Racecourse

S126- Land south west of Racecourse