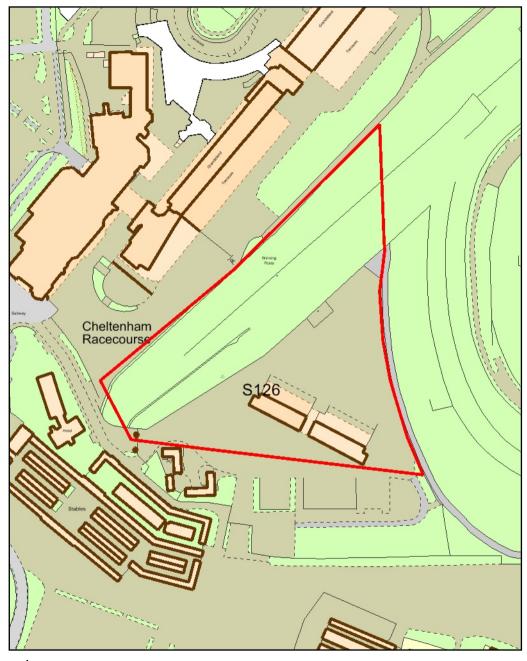

S122- Land rear of Nuffield Hospital, Hatherley Lane

Not to scale

S123- 100-102 Prestbury Road

S124- Park Corner and land to the west of Park Corner

Not to scale

S125- Land north west of Racecourse

S126- Land south west of Racecourse