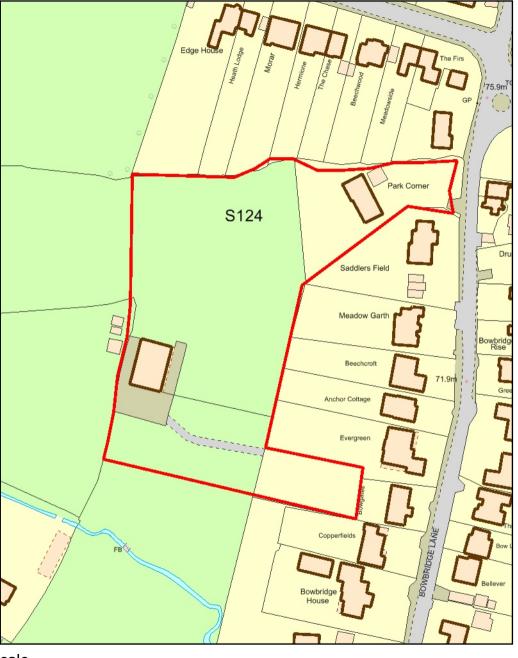

S122- Land rear of Nuffield Hospital, Hatherley Lane

Not to scale

S123- 100-102 Prestbury Road

S124- Park Corner and land to the west of Park Corner

Not to scale

S125- Land north west of Racecourse

S126- Land south west of Racecourse