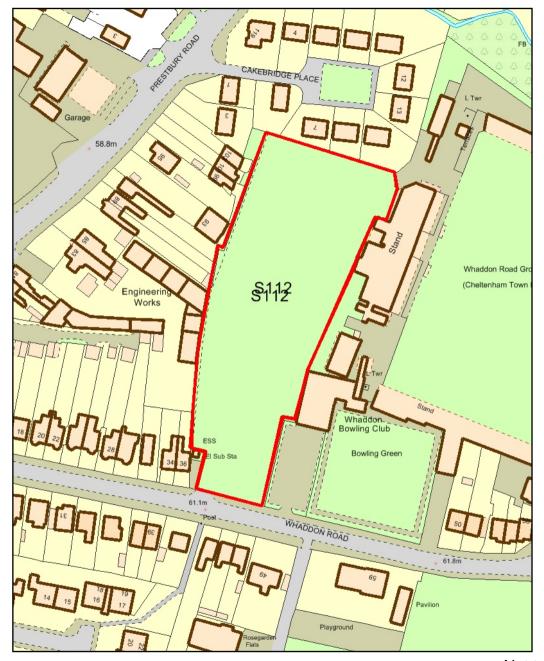

S110- North Place and Portland Street

S111- Spirax Sarco HQ, Charlton House

S110- North Place and Portland Street

S111- Spirax Sarco HQ, Charlton House

S112- Land at Whaddon Road

S113- Premiere Products, Bouncers Lane