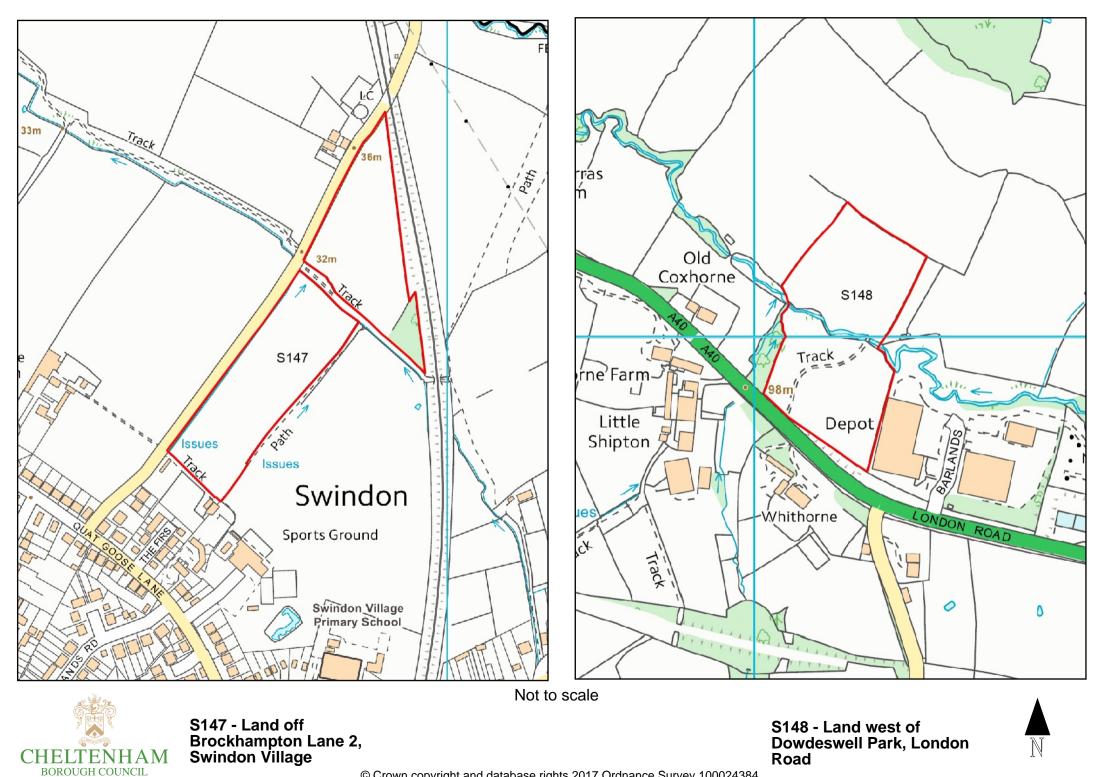

$\mathbb{N}$ 







Not to scale





Not to scale



S145 - Former Leckhampton reservoir S146 - Victoria Ground, Prince's Street

© Crown copyright and database rights 2017 Ordnance Survey 100024384



© Crown copyright and database rights 2017 Ordnance Survey 100024384







S149 - The Maples, The Reddings

Not to scale

S150 - Land & buildings at Mauds Elm, 320 Swindon Road



 $\ensuremath{\textcircled{C}}$  Crown copyright and database rights 2017 Ordnance Survey 100024384





S152 - Land at Hyde Farm (east and west)





Not to scale



S153 - Douglas Equipment, Village Road







S156 - Land at Shaw Green Lane, Prestbury



<sup>©</sup> Crown copyright and database rights 2017 Ordnance Survey 100024384