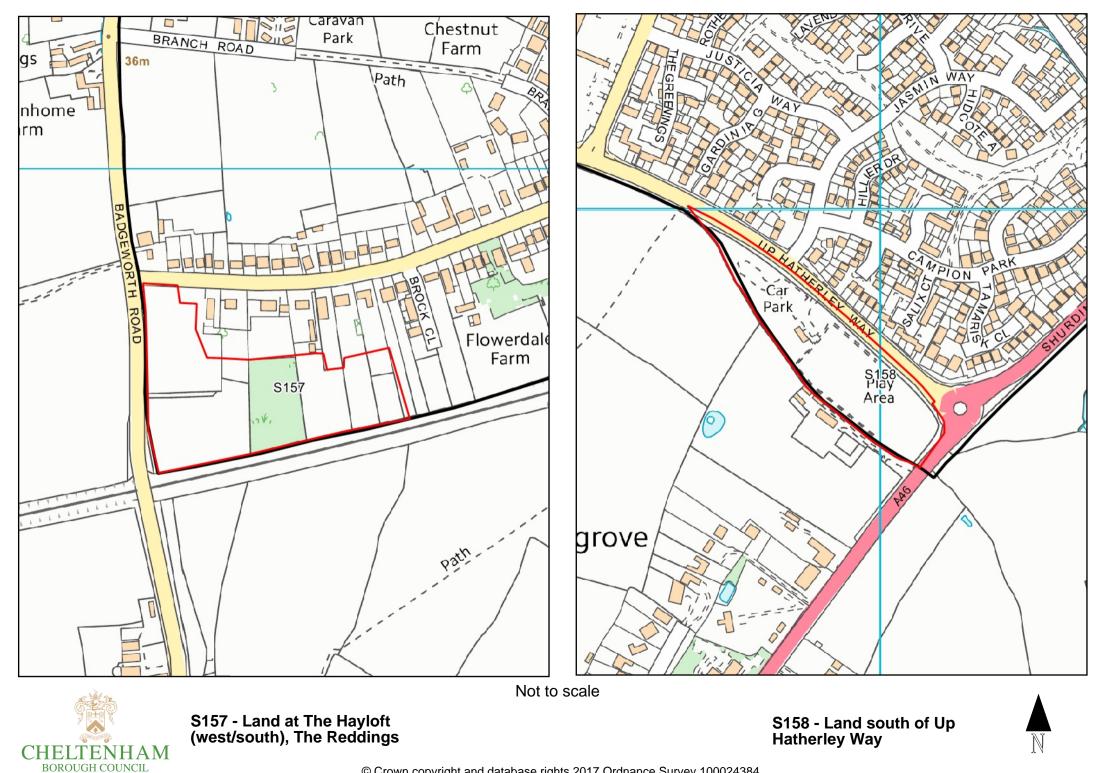

$\mathbb{N}$ 







Not to scale





Not to scale



S145 - Former Leckhampton reservoir S146 - Victoria Ground, Prince's Street

© Crown copyright and database rights 2017 Ordnance Survey 100024384



© Crown copyright and database rights 2017 Ordnance Survey 100024384







S149 - The Maples, The Reddings

Not to scale

S150 - Land & buildings at Mauds Elm, 320 Swindon Road



 $\ensuremath{\textcircled{C}}$  Crown copyright and database rights 2017 Ordnance Survey 100024384





S152 - Land at Hyde Farm (east and west)





Not to scale



S153 - Douglas Equipment, Village Road







S156 - Land at Shaw Green Lane, Prestbury



<sup>©</sup> Crown copyright and database rights 2017 Ordnance Survey 100024384