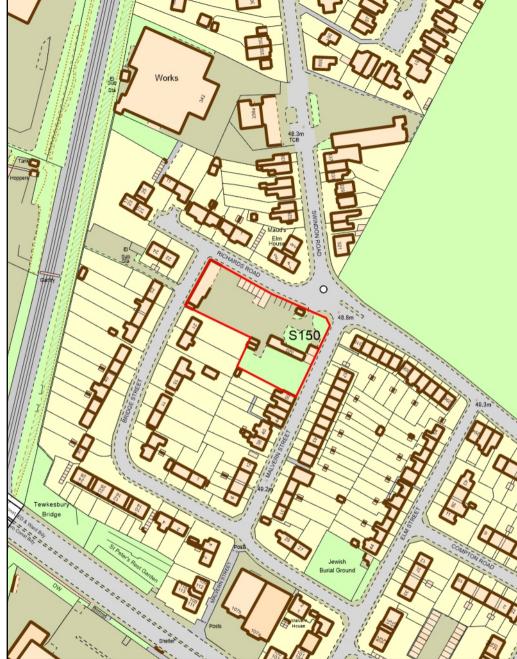

S149 - The Maples, The Reddings

Not to scale

S150 - Land & buildings at Mauds Elm, 320 Swindon Road

 $\ensuremath{\textcircled{C}}$  Crown copyright and database rights 2017 Ordnance Survey 100024384

S152 - Land at Hyde Farm (east and west)