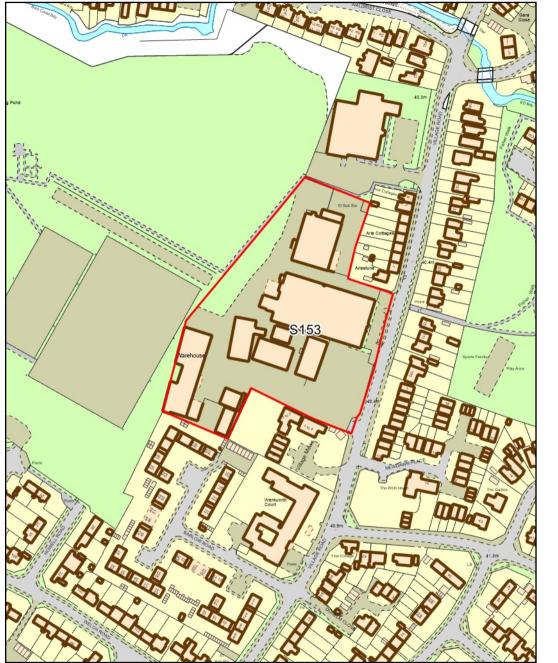

Not to scale

S153 - Douglas Equipment, Village Road

S156 - Land at Shaw Green Lane, Prestbury

<sup>©</sup> Crown copyright and database rights 2017 Ordnance Survey 100024384