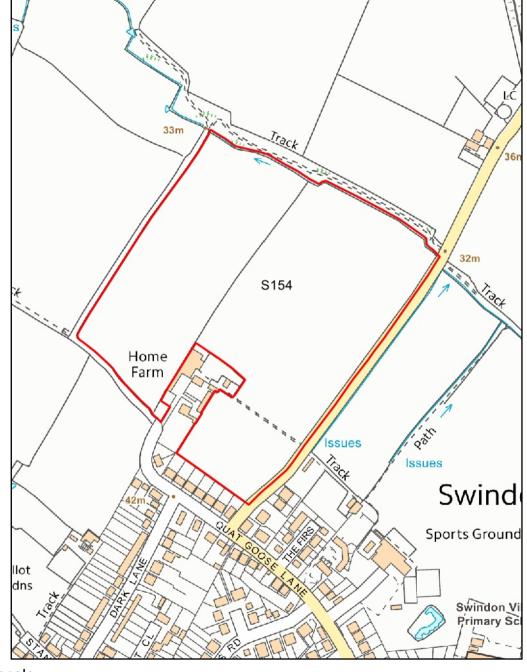

$\mathbb{N}$ 







Not to scale





Not to scale



S145 - Former Leckhampton reservoir S146 - Victoria Ground, Prince's Street

© Crown copyright and database rights 2017 Ordnance Survey 100024384



© Crown copyright and database rights 2017 Ordnance Survey 100024384







S149 - The Maples, The Reddings

Not to scale

S150 - Land & buildings at Mauds Elm, 320 Swindon Road



 $\ensuremath{\textcircled{C}}$  Crown copyright and database rights 2017 Ordnance Survey 100024384





S152 - Land at Hyde Farm (east and west)





Not to scale



S153 - Douglas Equipment, Village Road







S156 - Land at Shaw Green Lane, Prestbury



<sup>©</sup> Crown copyright and database rights 2017 Ordnance Survey 100024384