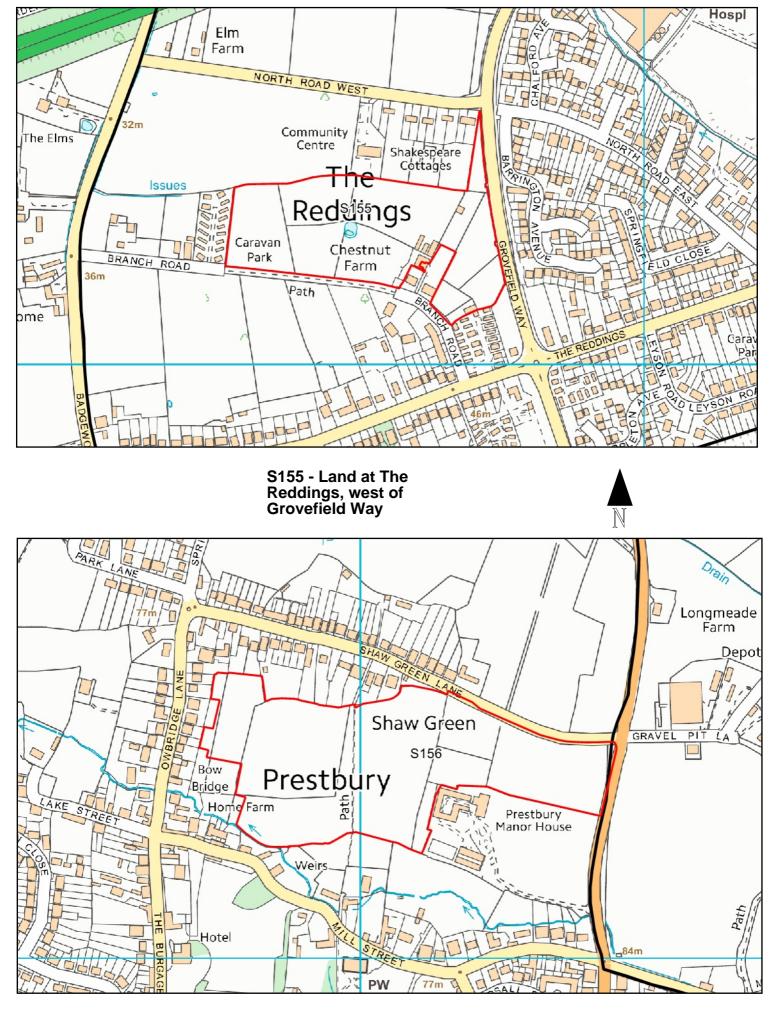

Not to scale

S153 - Douglas Equipment, Village Road

S156 - Land at Shaw Green Lane, Prestbury

<sup>©</sup> Crown copyright and database rights 2017 Ordnance Survey 100024384