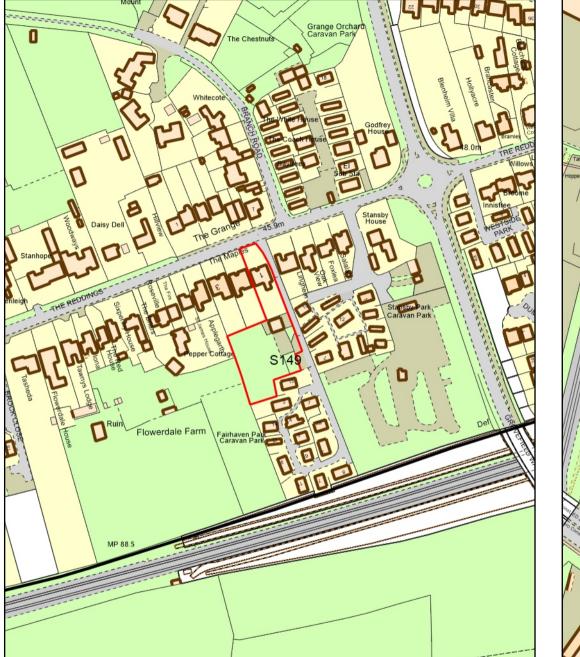

S149 - The Maples, The Reddings

Not to scale

S150 - Land & buildings at Mauds Elm, 320 Swindon Road

 $\ensuremath{\textcircled{C}}$  Crown copyright and database rights 2017 Ordnance Survey 100024384

S152 - Land at Hyde Farm (east and west)