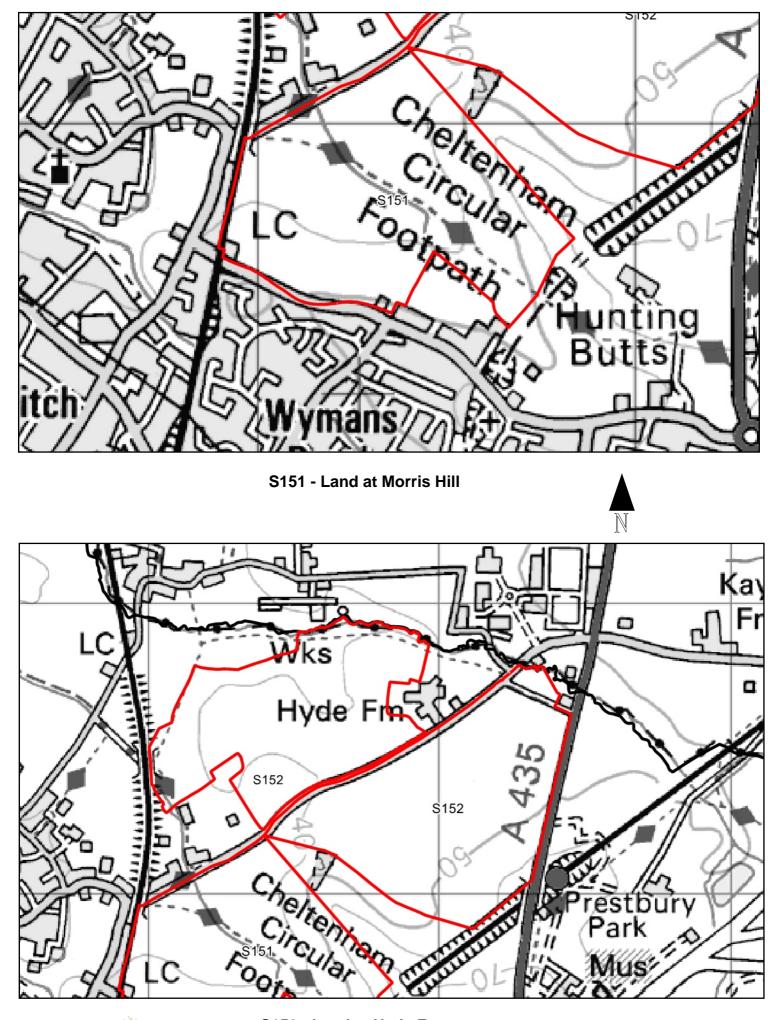

S149 - The Maples, The Reddings

Not to scale

S150 - Land & buildings at Mauds Elm, 320 Swindon Road

 $\ensuremath{\textcircled{C}}$  Crown copyright and database rights 2017 Ordnance Survey 100024384

S152 - Land at Hyde Farm (east and west)