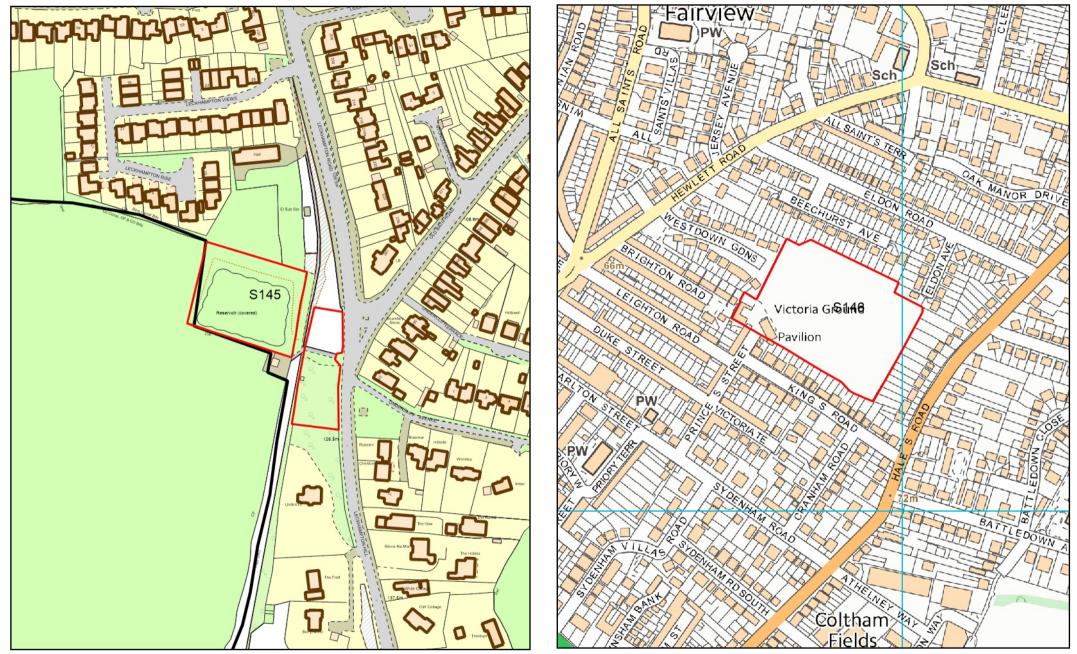

 $\mathbb{N}$ 

Not to scale

Not to scale

S145 - Former Leckhampton reservoir S146 - Victoria Ground, Prince's Street

© Crown copyright and database rights 2017 Ordnance Survey 100024384

© Crown copyright and database rights 2017 Ordnance Survey 100024384