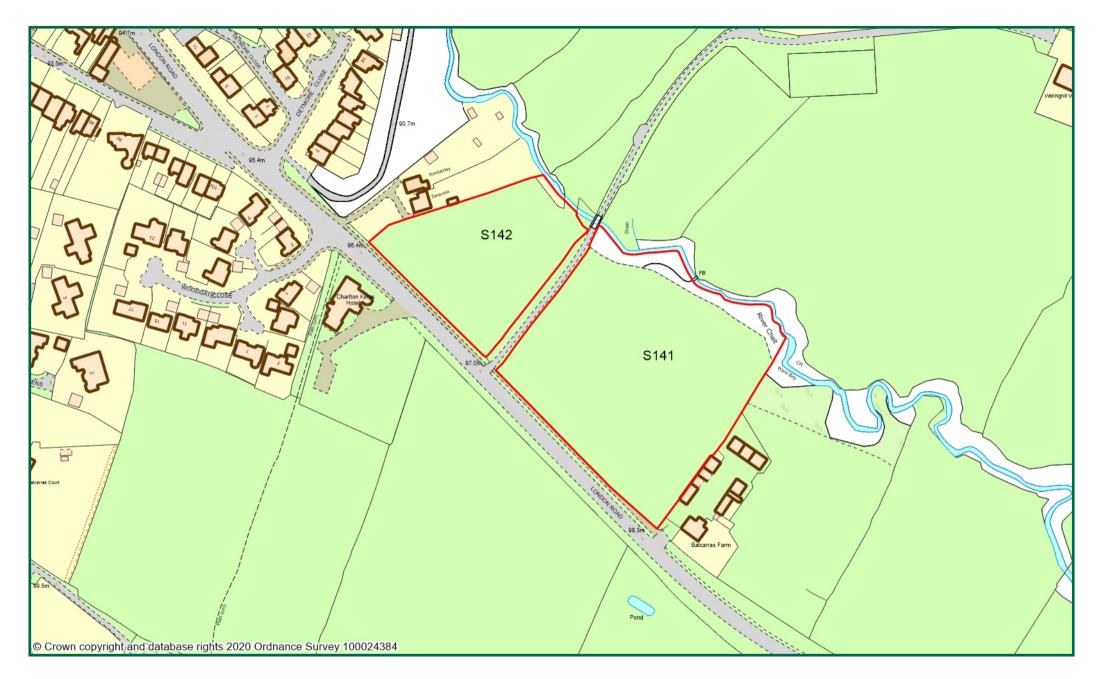

Not to scale

S153 - Douglas Equipment, Village Road

S156 - Land at Shaw Green Lane, Prestbury

<sup>©</sup> Crown copyright and database rights 2017 Ordnance Survey 100024384