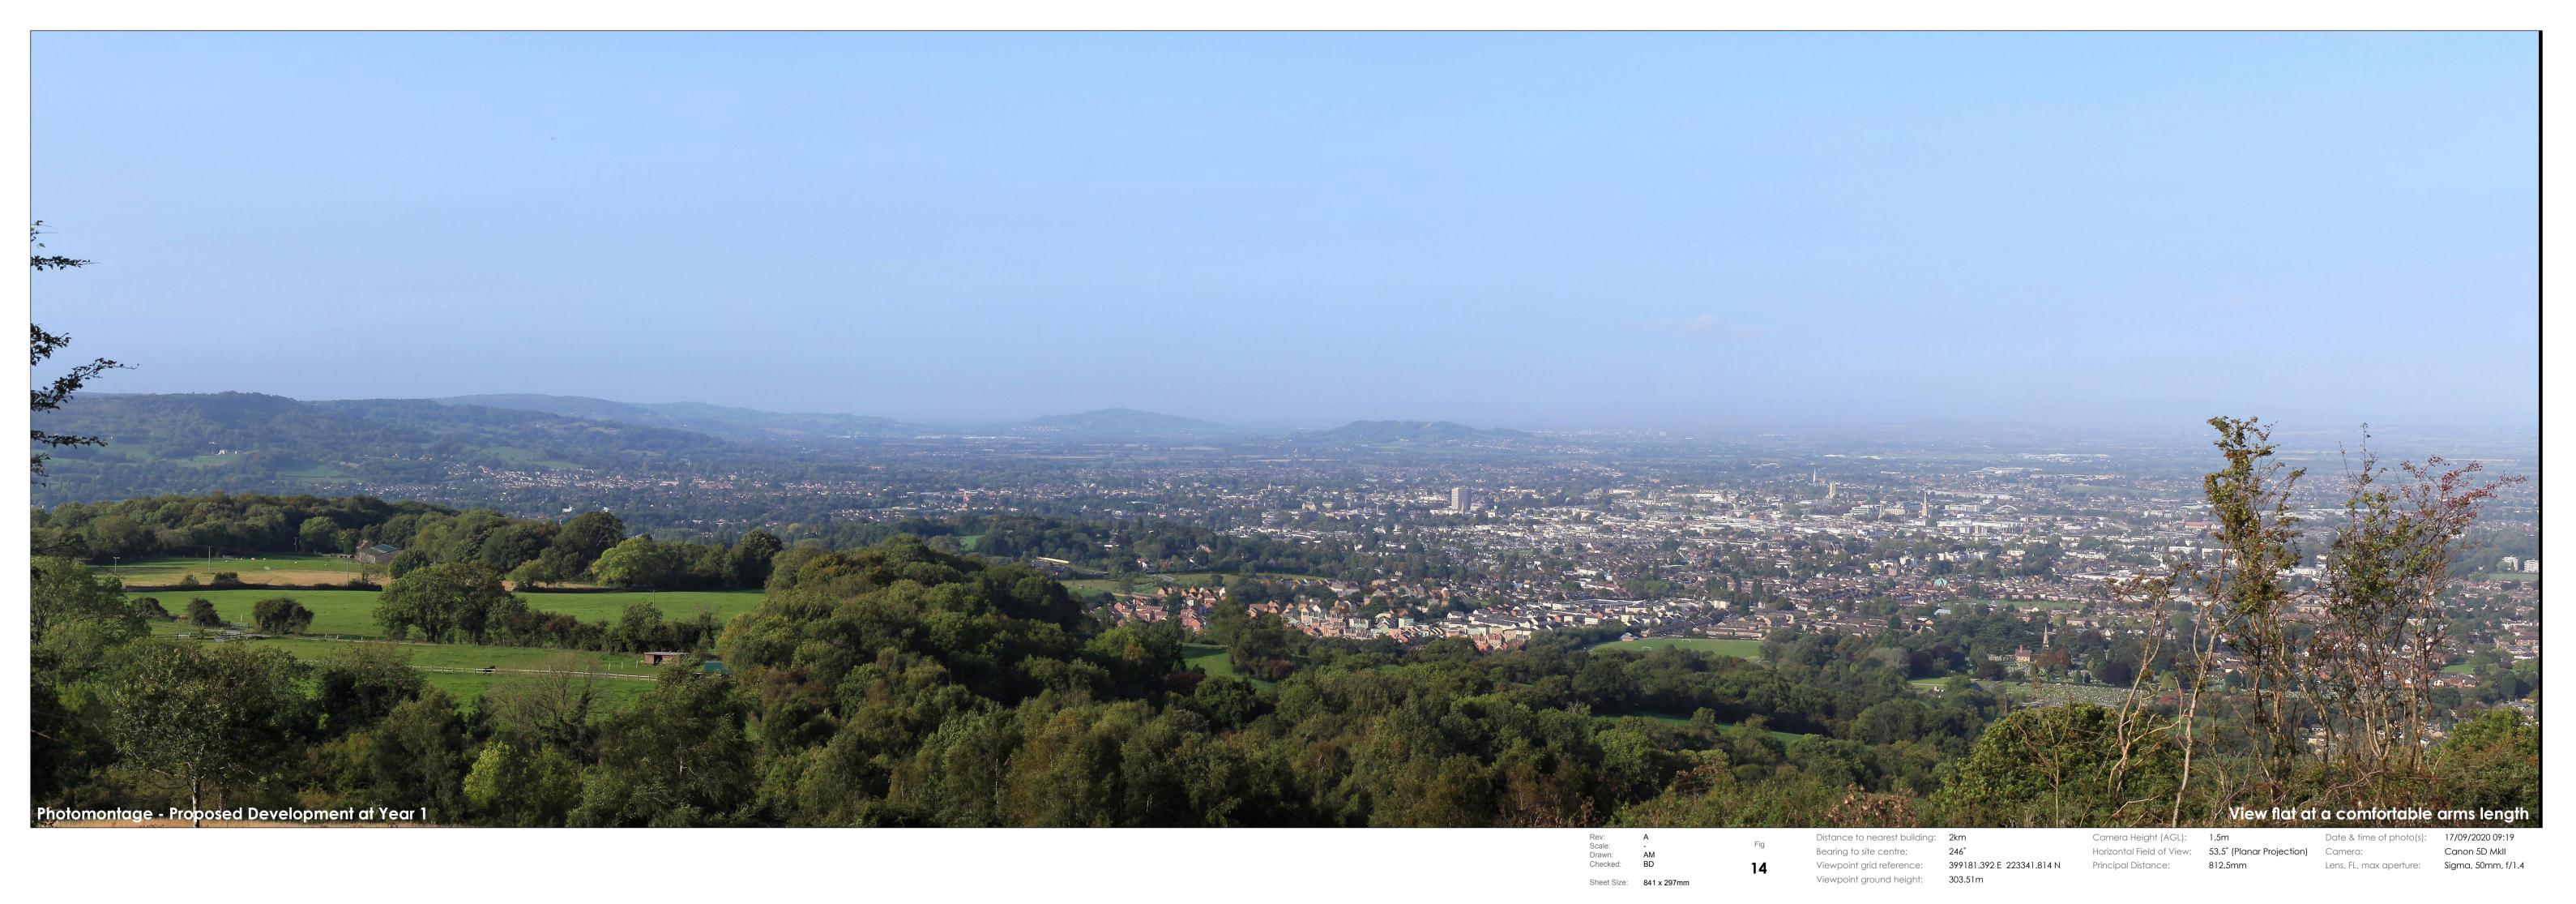

Scale: Drawn: Checked:

Sheet Size: A3 Landscape

Client

Project

Drawing Title Viewpoint 3 - Existing baseline photograph - Proposed development at Year 1

Robert Hitchins Ltd

Oakley Farm, Cheltenham

andymawdesign