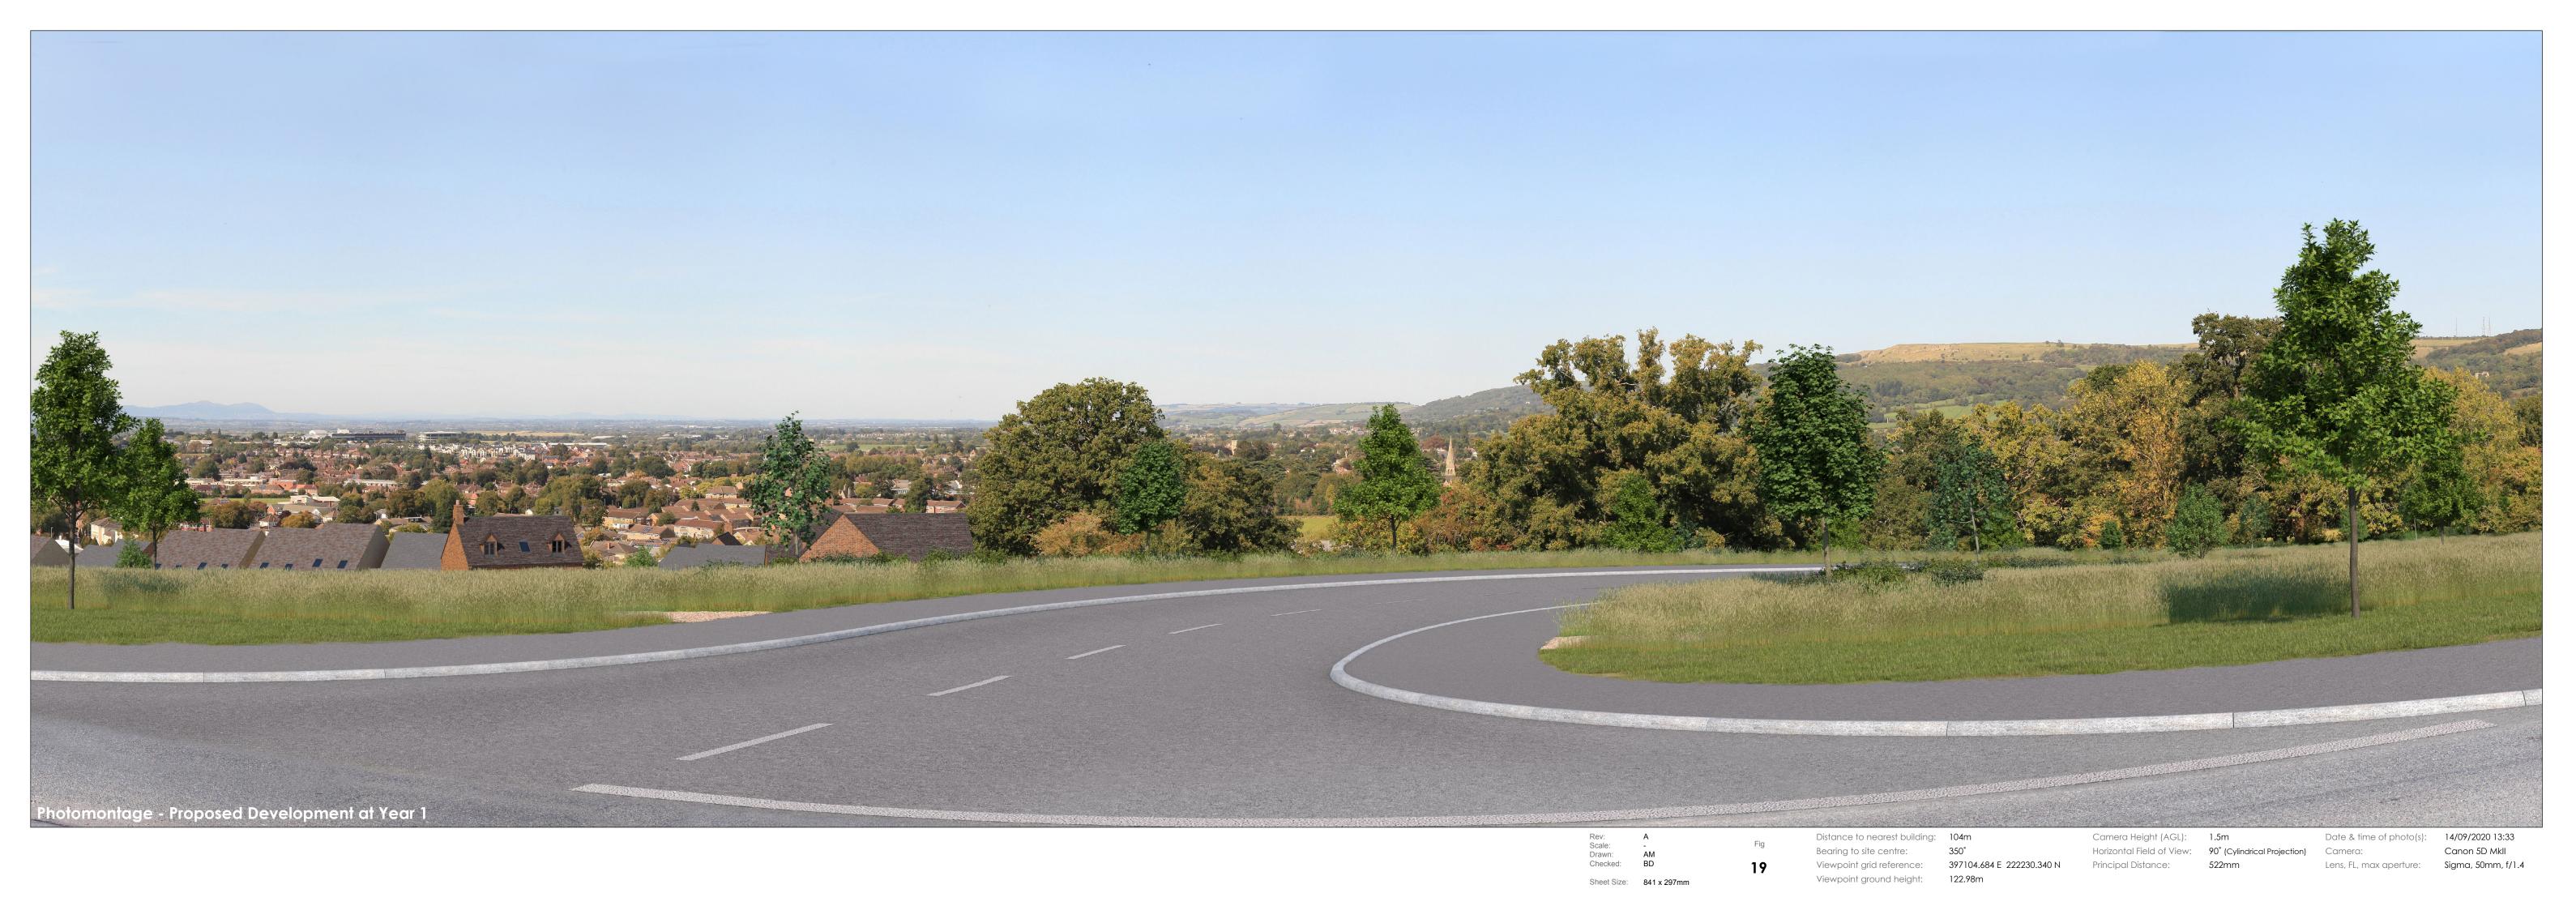

Rose Cottage, Mill Lane, Wolverley, DY11 5TR

**Viewpoint Location** 

Distance to nearest building: 104m Bearing to site centre: Viewpoint grid reference: Viewpoint ground height: Camera Height (AGL) Horizontal Field of View: Principal Distance:

350°

255mm

397104.684 E 222230.340 N 122.98m 1.5m 90° (Cylindrical Projection)

Date & time of photo(s): Camera: Lens, FL, max aperture: LI Image Type:

14/09/2020 13:33 Canon 5D Mkll Sigma, 50mm, f/1.4 Type 4

Scale: Drawn: Checked:

Sheet Size: A3 Landscape

Client

Robert Hitchins Ltd Oakley Farm, Cheltenham

Drawing Title Viewpoint 4 - Existing

andymawdesign

Fig

16

Notes: 90° cylindrical projection in the above panorama showing the existing view. For context purposes

Rose Cottage, Mill Lane, Wolverley, DY11 5TR

Distance to nearest building: 104m
Bearing to site centre: 350°
Viewpoint grid reference: 397104.684 E 222230.340 N

Principal Distance:

Viewpoint ground height: Camera Height (AGL) 122.98m 1.5m 90° (Cylindrical Projection) 255mm Horizontal Field of View:

Date & time of photo(s): Camera: Lens, FL, max aperture: LI Image Type:

14/09/2020 13:33 Canon 5D Mkll Sigma, 50mm, f/1.4 Type 4

Scale: Drawn: Checked: Sheet Size: A3 Landscape Client

Robert Hitchins Ltd Oakley Farm, Cheltenham

Drawing Title Viewpoint 4 - Existing baseline photograph - Proposed development at Year 1