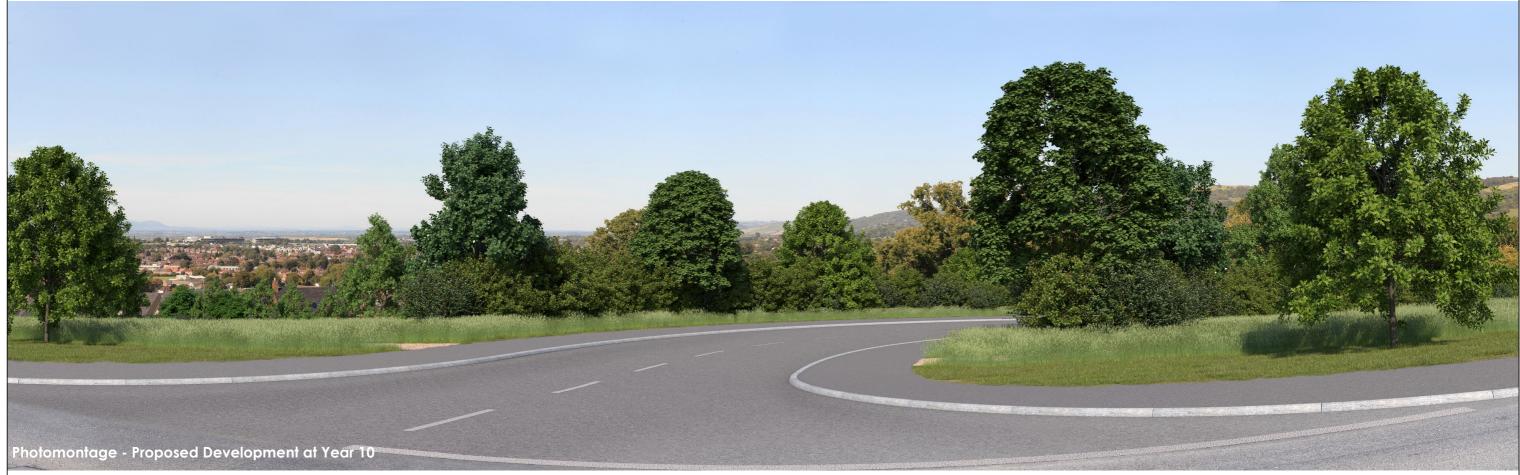

Principal Distance:

122.98m 1.5m

90° (Cylindrical Projection) 255mm

Date & time of photo(s): Camera: Lens, FL, max aperture: LI Image Type:

14/09/2020 13:33 Canon 5D Mkll Sigma, 50mm, f/1.4 Type 4

Scale: Drawn: Checked:

Sheet Size: A3 Landscape

Client

Robert Hitchins Ltd Oakley Farm, Cheltenham

Drawing Title Viewpoint 4 - Existing baseline photograph - Proposed development at Year 10

andymawdesign

Rose Cottage, Mill Lane, Wolverley, DY11 5TR