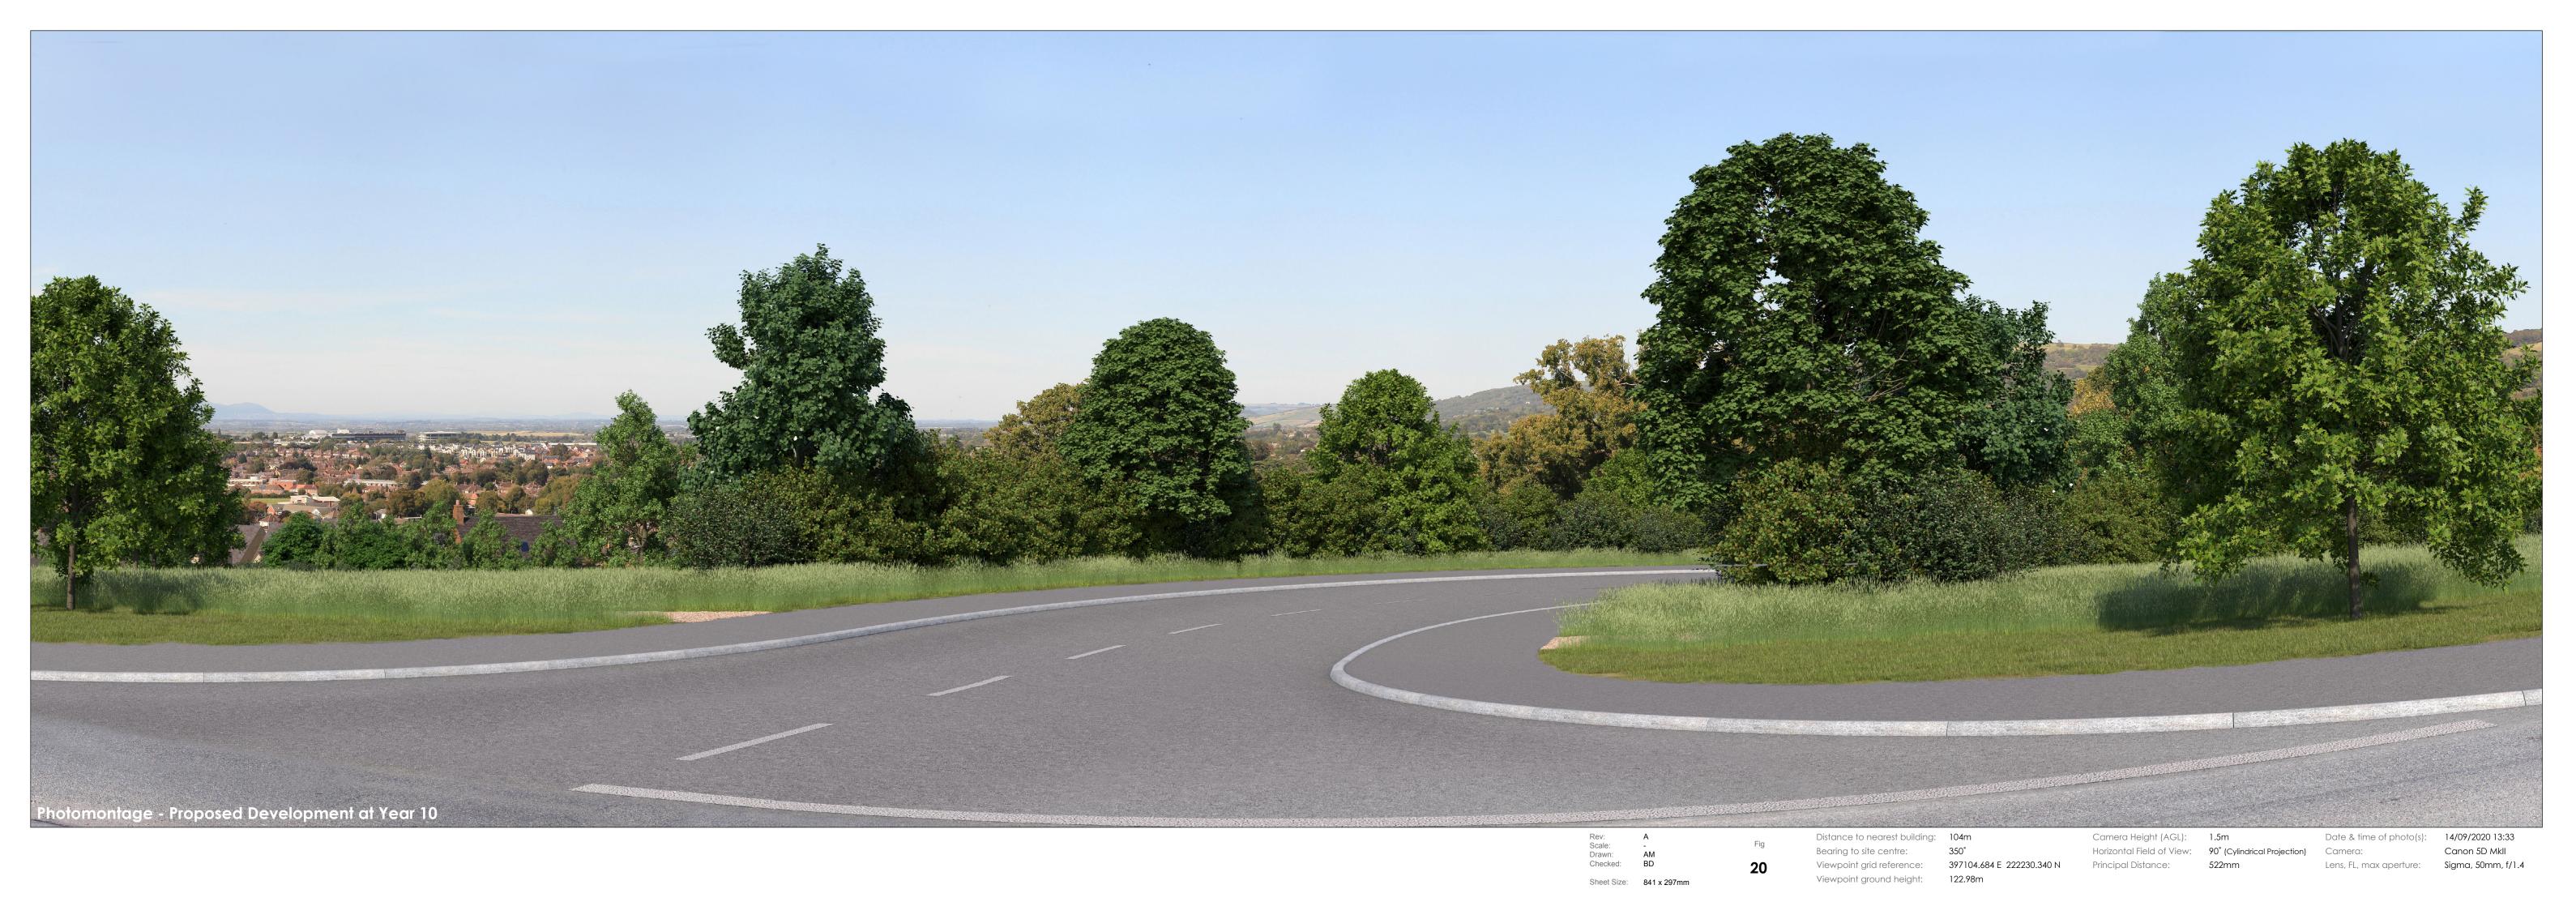

Rose Cottage, Mill Lane, Wolverley, DY11 5TR

**Viewpoint Location** 

Distance to nearest building: 104m Bearing to site centre: Viewpoint grid reference: Viewpoint ground height: Camera Height (AGL) Horizontal Field of View: Principal Distance:

350°

255mm

397104.684 E 222230.340 N 122.98m 1.5m 90° (Cylindrical Projection)

Date & time of photo(s): Camera: Lens, FL, max aperture: LI Image Type:

14/09/2020 13:33 Canon 5D Mkll Sigma, 50mm, f/1.4 Type 4

Principal Distance:

122.98m 1.5m

90° (Cylindrical Projection) 255mm

Date & time of photo(s): Camera: Lens, FL, max aperture: LI Image Type:

14/09/2020 13:33 Canon 5D Mkll Sigma, 50mm, f/1.4 Type 4

Scale: Drawn: Checked:

Sheet Size: A3 Landscape

Client

Robert Hitchins Ltd Oakley Farm, Cheltenham

Drawing Title Viewpoint 4 - Existing baseline photograph - Proposed development at Year 10

andymawdesign

Rose Cottage, Mill Lane, Wolverley, DY11 5TR