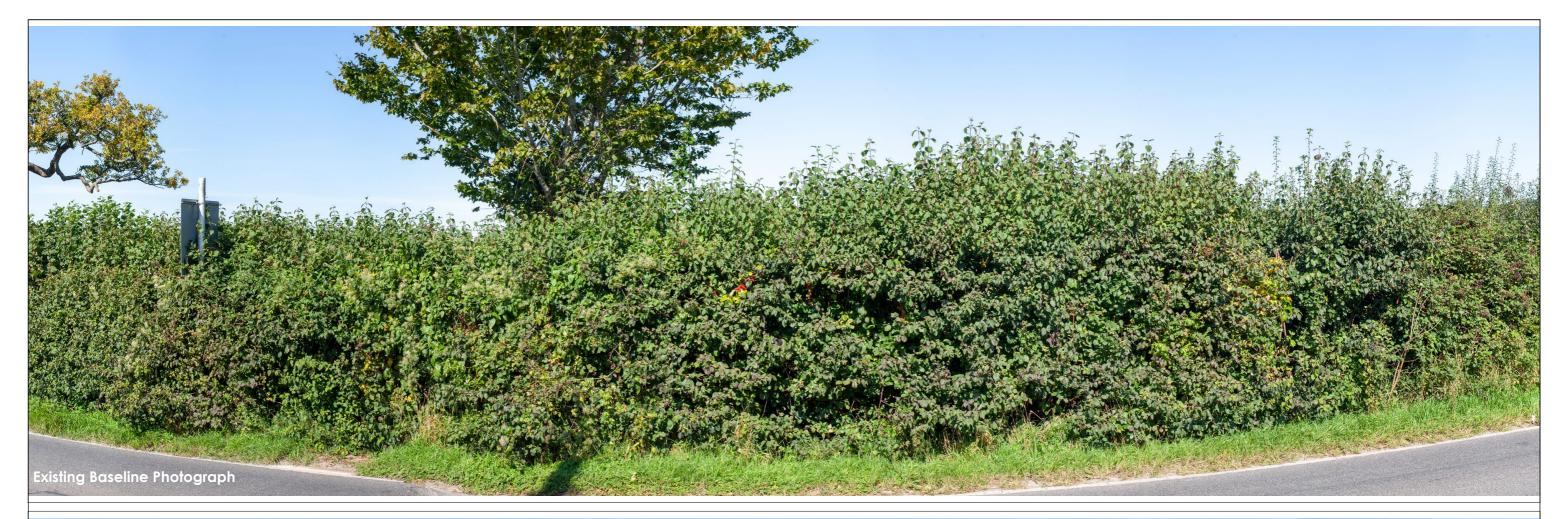

Rose Cottage, Mill Lane, Wolverley, DY11 5TR

**Viewpoint Location** 

Distance to nearest building: 104m Bearing to site centre: Viewpoint grid reference: Viewpoint ground height: Camera Height (AGL) Horizontal Field of View: Principal Distance:

350°

255mm

397104.684 E 222230.340 N 122.98m 1.5m 90° (Cylindrical Projection)

Date & time of photo(s): Camera: Lens, FL, max aperture: LI Image Type:

14/09/2020 13:33 Canon 5D Mkll Sigma, 50mm, f/1.4 Type 4

Scale: Drawn: Checked:

Sheet Size: A3 Landscape

Client

Robert Hitchins Ltd Oakley Farm, Cheltenham

Drawing Title Viewpoint 4 - Existing

andymawdesign

Fig

16

Notes: 90° cylindrical projection in the above panorama showing the existing view. For context purposes

Rose Cottage, Mill Lane, Wolverley, DY11 5TR

Distance to nearest building: 104m
Bearing to site centre: 350°
Viewpoint grid reference: 397104.684 E 222230.340 N