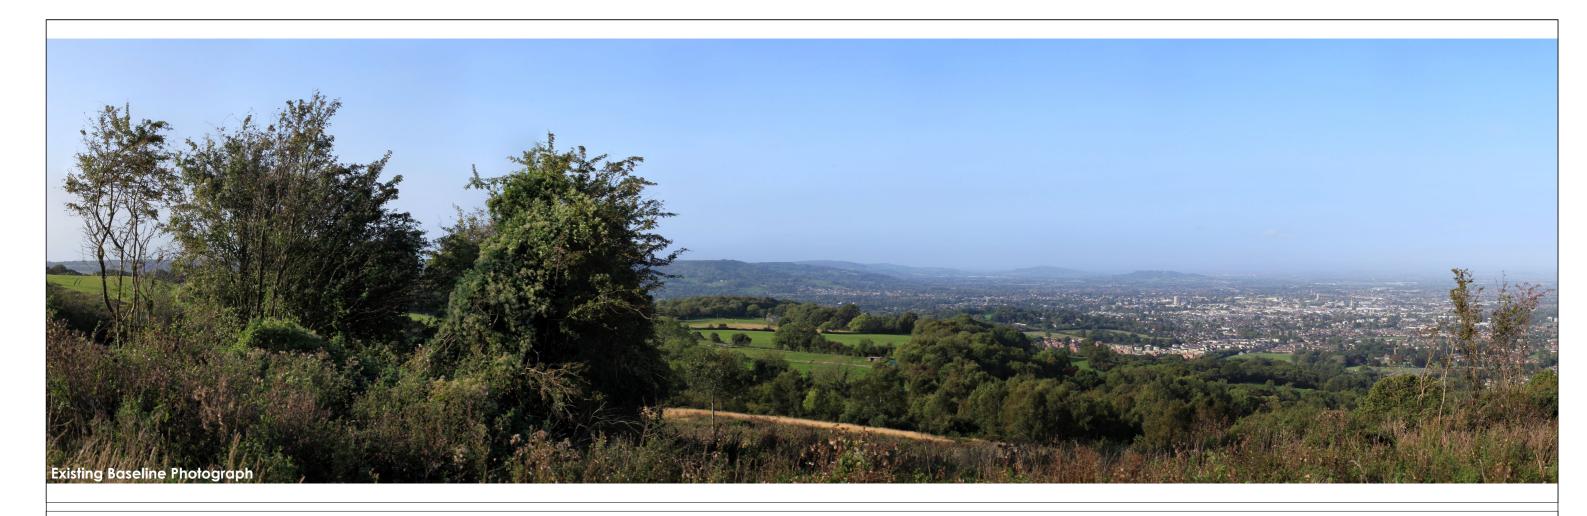

**Viewpoint Location** 

Distance to nearest building: 2km Bearing to site centre: Viewpoint grid reference: Viewpoint ground height: Camera Height (AGL) Horizontal Field of View: Principal Distance:

246° 399181.392 E 223341.814 N 303.51m

1.5m 90° (Cylindrical Projection) 255mm

Date & time of photo(s): Camera: Lens, FL, max aperture: LI Image Type:

17/09/2020 09:19 Canon 5D Mkll Sigma, 50mm, f/1.4 Type 4

Scale:

Drawn: Checked: Sheet Size: A3 Landscape

Client

Robert Hitchins Ltd

Oakley Farm, Cheltenham

Drawing Title Viewpoint 3 - Existing

andymawdesign

Fig

11

Notes: 90° cylindrical projection in the above panorama showing the existing view. For context purposes