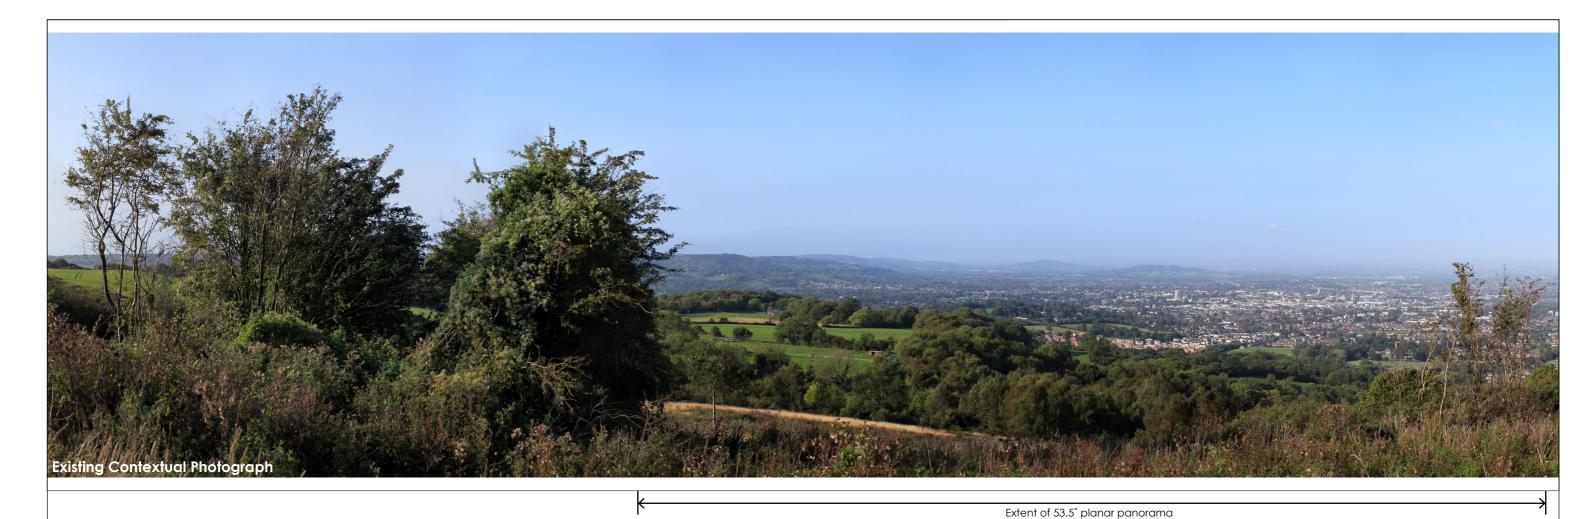

**Viewpoint Location** 

Distance to nearest building: 2km Bearing to site centre: Viewpoint grid reference: Viewpoint ground height: Camera Height (AGL) Horizontal Field of View: Principal Distance:

246° 399181.392 E 223341.814 N 303.51m

1.5m 90° (Cylindrical Projection) 255mm

Date & time of photo(s): Camera: Lens, FL, max aperture: LI Image Type:

17/09/2020 09:19 Canon 5D Mkll Sigma, 50mm, f/1.4 Type 4

Scale:

Drawn: Checked: Sheet Size: A3 Landscape

Client

Robert Hitchins Ltd

Oakley Farm, Cheltenham

Drawing Title Viewpoint 3 - Existing

andymawdesign

Fig

11

Notes: 90° cylindrical projection in the above panorama showing the existing view. For context purposes