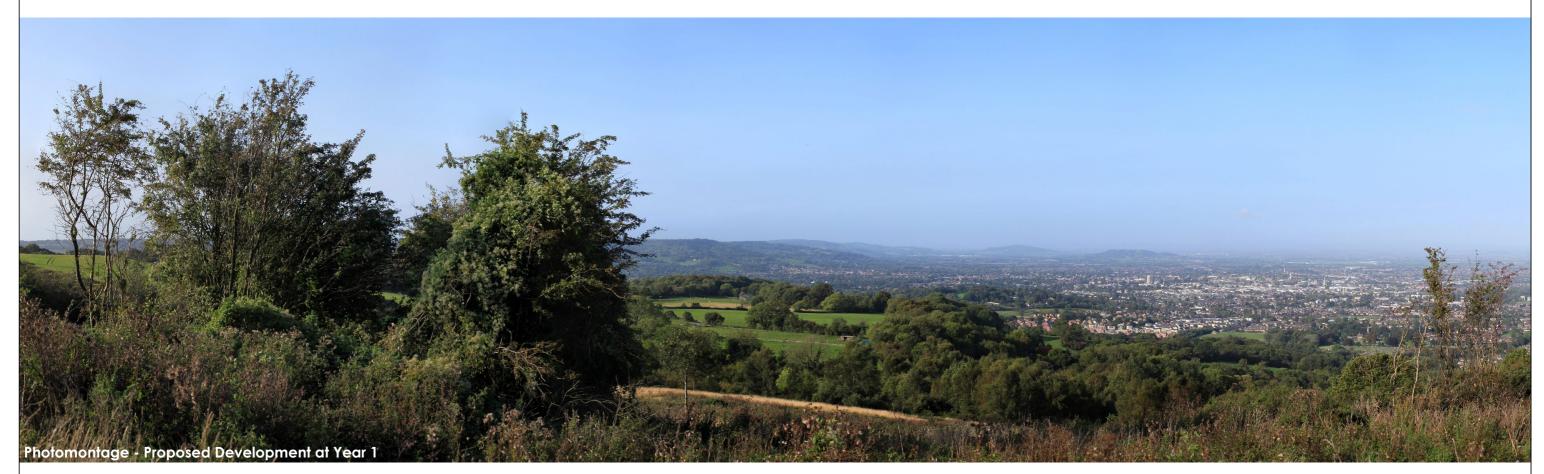

Rose Cottage, Mill Lane, Wolverley, DY11 5TR

Distance to nearest building: 2km Bearing to site centre: Viewpoint grid reference: Viewpoint ground height: Camera Height (AGL) Horizontal Field of View: Principal Distance:

246°

399181.392 E 223341.814 N 303.51m

1.5m 90° (Cylindrical Projection)

255mm

Date & time of photo(s): Camera: Lens, FL, max aperture: LI Image Type:

17/09/2020 09:19 Canon 5D Mkll Sigma, 50mm, f/1.4 Type 4

Scale: Drawn: Checked:

Sheet Size: A3 Landscape

Client

Project

Drawing Title Viewpoint 3 - Existing baseline photograph - Proposed development at Year 1

Robert Hitchins Ltd

Oakley Farm, Cheltenham

andymawdesign