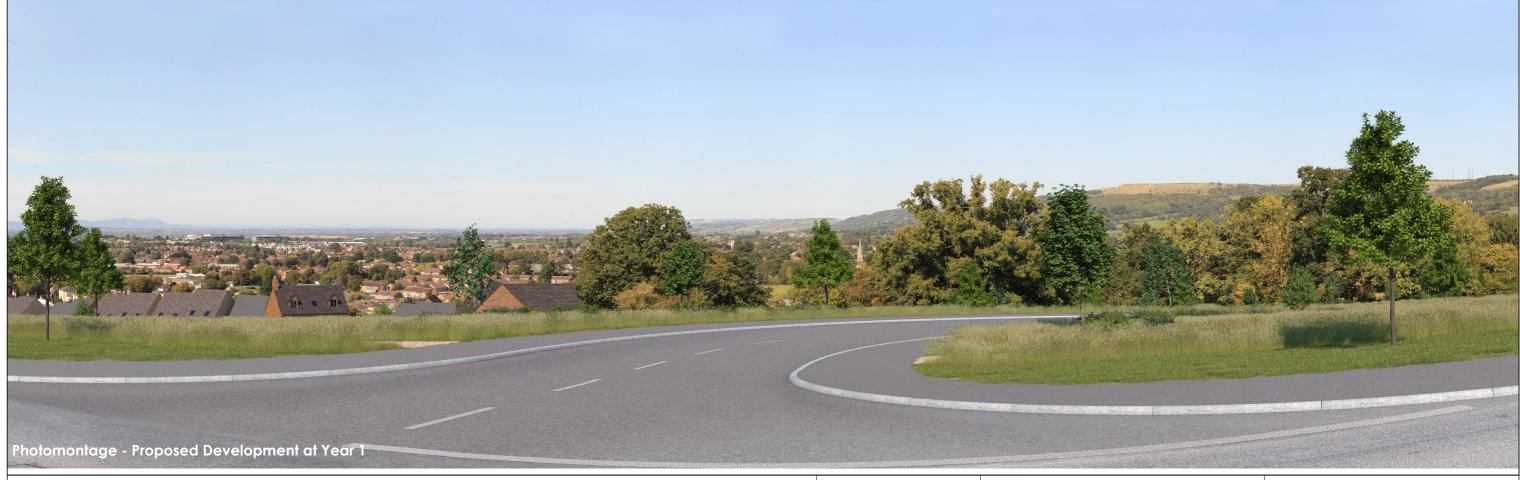

Principal Distance:

Viewpoint ground height: Camera Height (AGL) 122.98m 1.5m 90° (Cylindrical Projection) 255mm Horizontal Field of View:

Date & time of photo(s): Camera: Lens, FL, max aperture: LI Image Type:

14/09/2020 13:33 Canon 5D Mkll Sigma, 50mm, f/1.4 Type 4

Scale: Drawn: Checked: Sheet Size: A3 Landscape Client

Robert Hitchins Ltd Oakley Farm, Cheltenham

Drawing Title Viewpoint 4 - Existing baseline photograph - Proposed development at Year 1

andymawdesign

Rose Cottage, Mill Lane, Wolverley, DY11 5TR

Distance to nearest building: 104m
Bearing to site centre: 350°
Viewpoint grid reference: 397104.684 E 222230.340 N Viewpoint ground height: Camera Height (AGL) Horizontal Field of View: