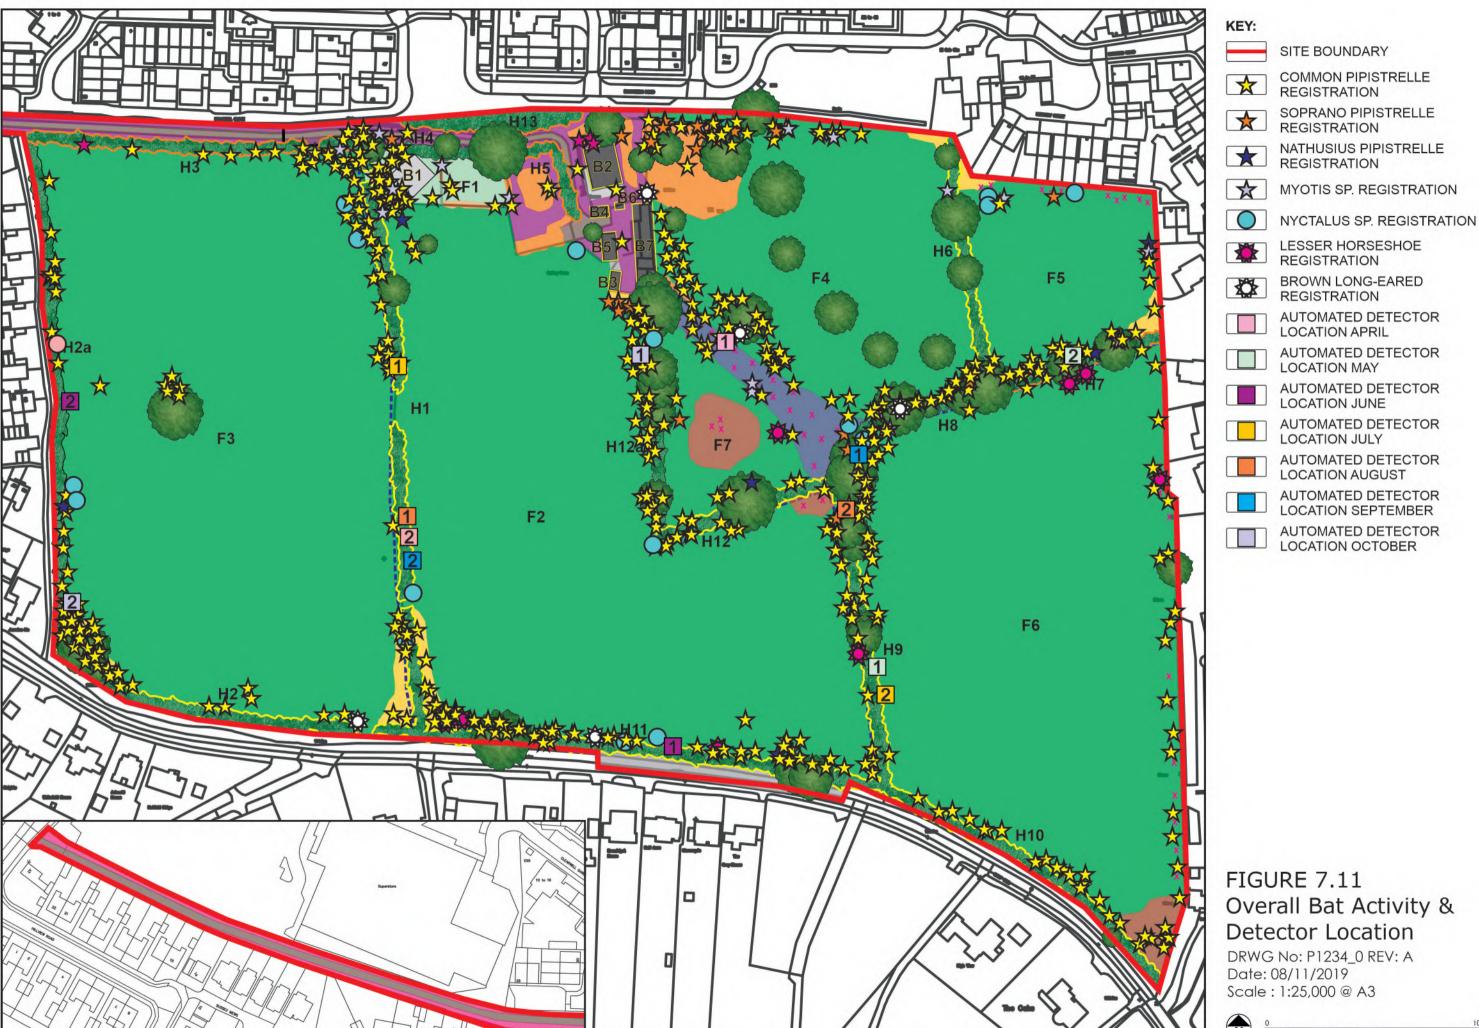

Bat Activity Survey Results October 2019

KEY:

SITE BOUNDARY

AUTOMATED BAT DETECTOR LOCATION

COMMON PIPISTRELLE REGISTRATION

SOPRANO PIPISTRELLE REGISTRATION

BROWN LONG-EARED REGISTRATION

NYCTALUS SP. REGISTRATION

LESSER HORSESHOE REGISTRATION

SEROTINE REGISTRATION

FIGURE 7.10 **Bat Activity** October 2019

DRWG No: P1234\_0 REV: A Date: 08/11/2019 Scale: 1:25,000 @ A3

Overall Bat Activity Survey Results 2019

DRWG No: P1234\_0 REV: A

Scale: 1:25,000 @ A3