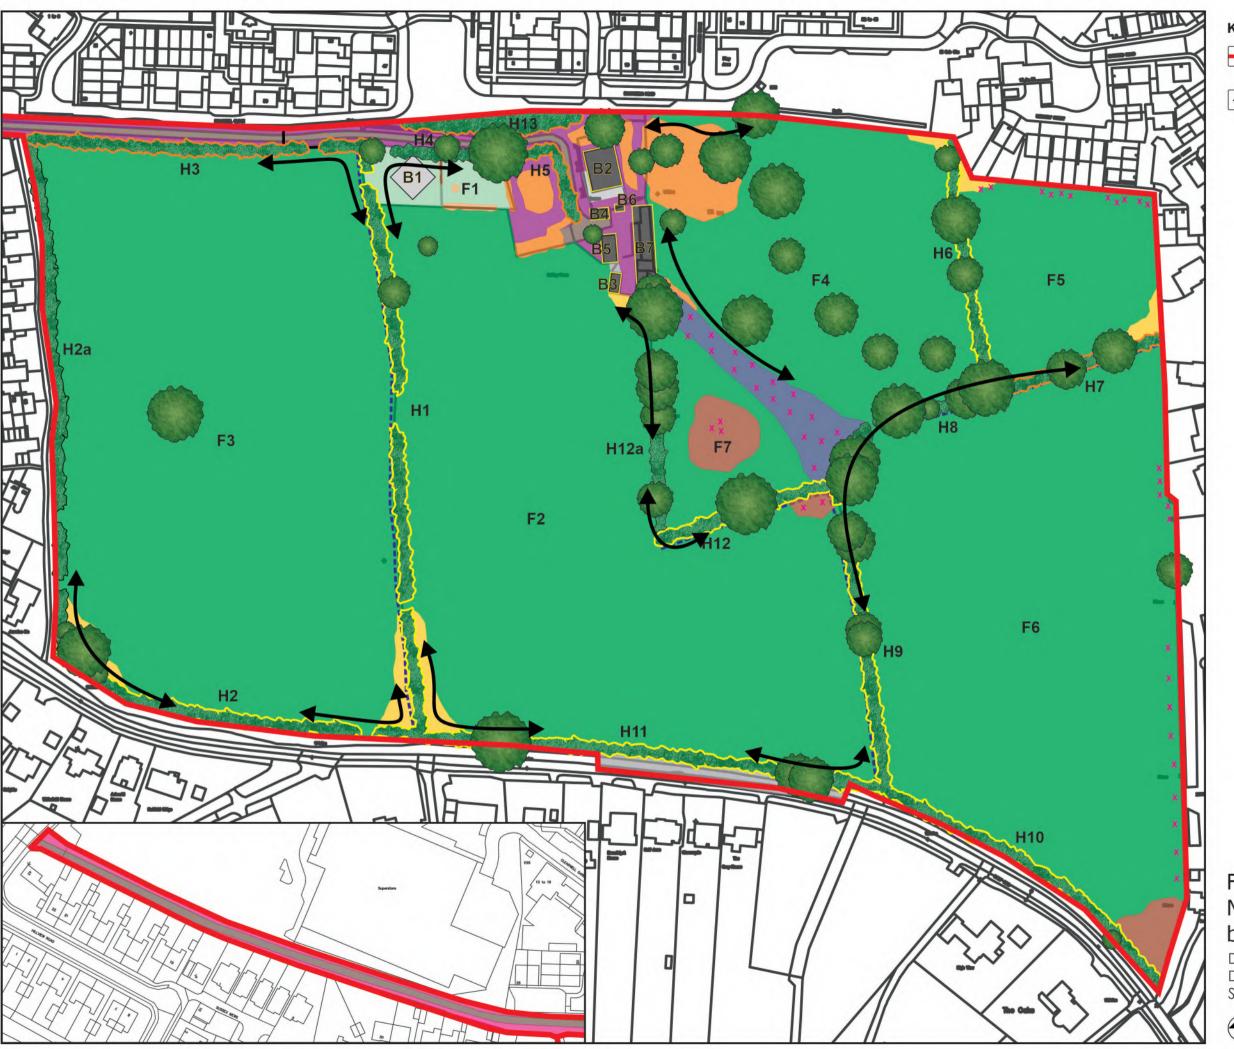

### FIGURE 7.11B

Main Areas of Use by Bats 2019

KEY:

SITE BOUNDARY

MAIN AREAS OF BAT ACTIVITY RECORDED BETWEEN APRIL AND OCTOBER 2019

FIGURE 7.11B Main Areas of Use by Bats

DRWG No: P1234\_0 REV: A Date: 08/11/2019 Scale: 1:25,000 @ A3