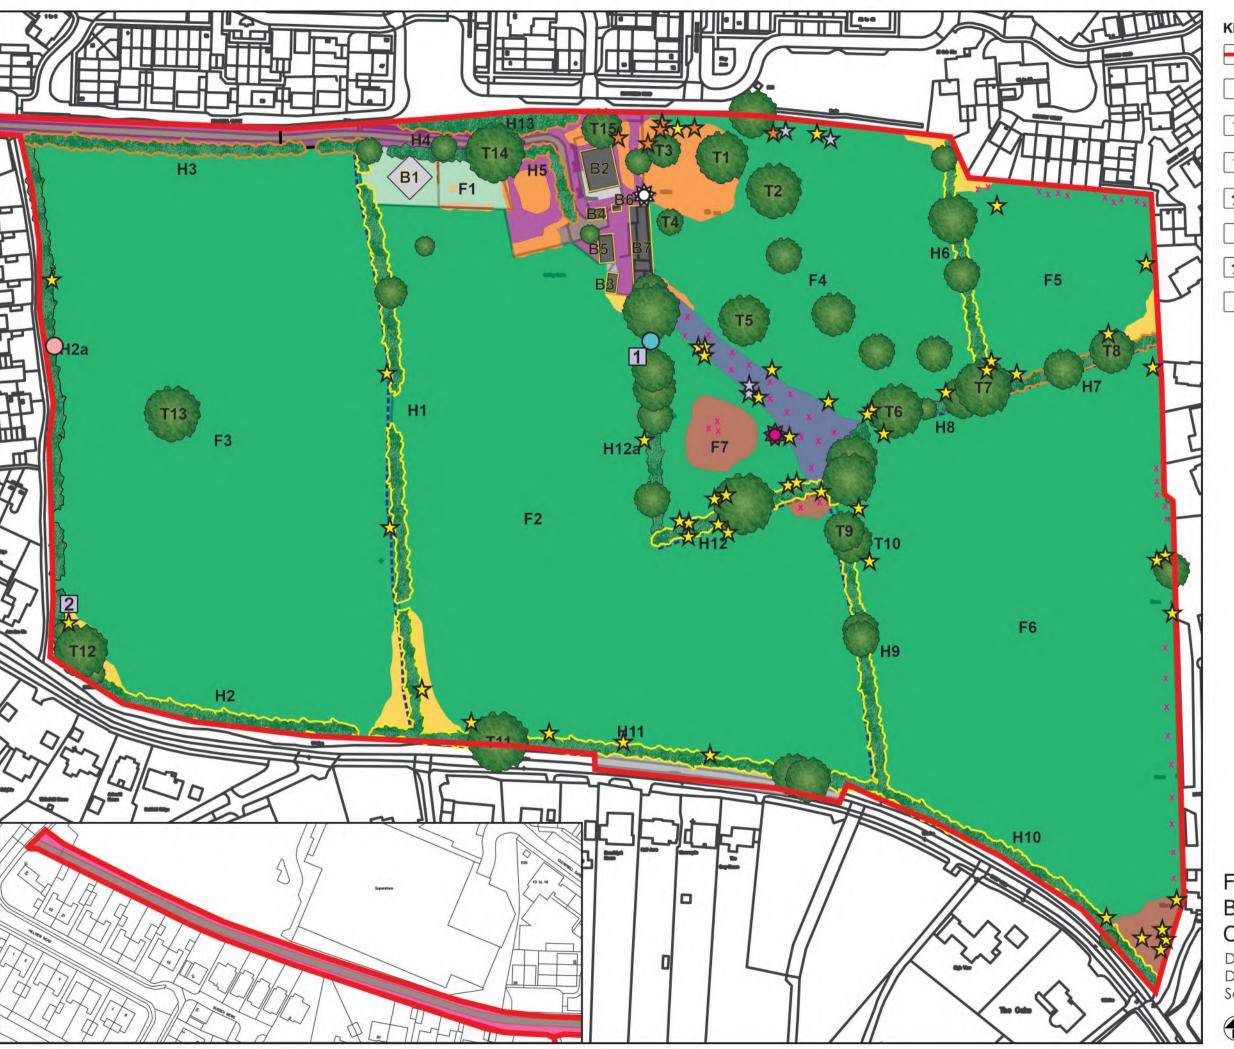

Bat Activity Survey Results October 2019

KEY:

SITE BOUNDARY

AUTOMATED BAT DETECTOR LOCATION

COMMON PIPISTRELLE REGISTRATION

SOPRANO PIPISTRELLE REGISTRATION

BROWN LONG-EARED REGISTRATION

NYCTALUS SP. REGISTRATION

LESSER HORSESHOE REGISTRATION

SEROTINE REGISTRATION

FIGURE 7.10 **Bat Activity** October 2019

DRWG No: P1234\_0 REV: A Date: 08/11/2019 Scale: 1:25,000 @ A3

Overall Bat Activity Survey Results 2019

DRWG No: P1234\_0 REV: A

Scale: 1:25,000 @ A3